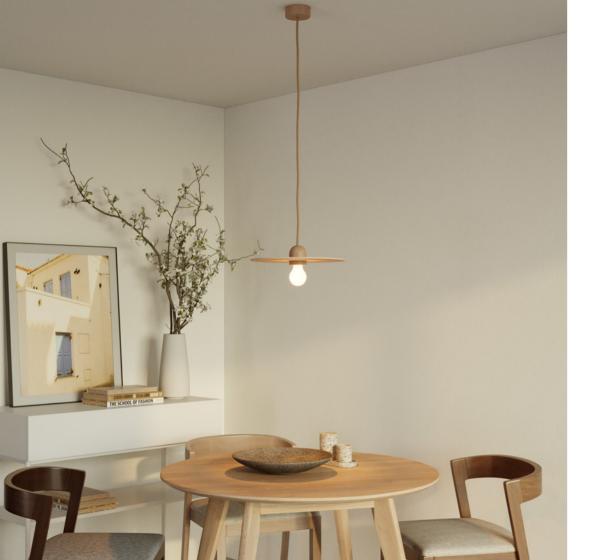

# **Pendant lamps**

Pendant lamps offer endless possibilities for customization, becoming true design statements in any space. Whether it's a single light or a complex arrangement of multiple pendants, the choice is yours.

Play with long or short cables, depending on ceiling height and the effect you want to achieve. Experiment with bold, vibrant colors or neutral tones, and choose from industrial finishes or natural materials.

Every component can be selected and personalized, turning your lamp into a one-of-a-kind piece perfectly suited to your style and space.

Single pendant lamp with sound-absorbing lampshade and metal details

Single pendant lamp with sound-absorbing lampshade and metal details

Single pendant lamp with porcelain details

Single pendant lamp with silicon details

Single pendant lamp with nautical cord and wooden details