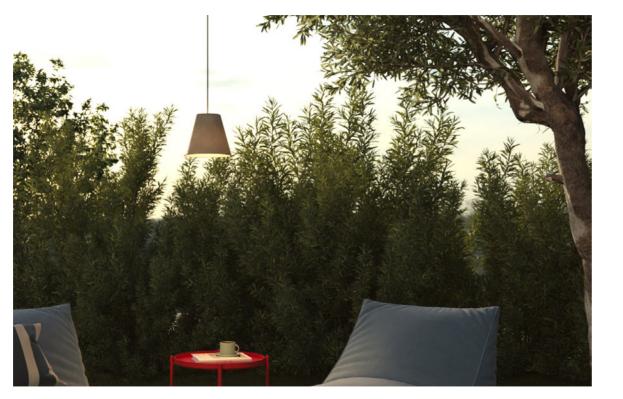

## **Outdoor IP65**

IP65 outdoor luminaires are designed for maximum protection against water, making them ideal for a variety of outdoor environments.

Thanks to a special insulating gel inside and a waterproof membrane on the bulb, our EIVA lamps withstand rain and storms in complete safety.

Available in a range of styles and colours, they offer both functionality and a contemporary look. Their robust construction not only enhances safety but also allows for creative outdoor lighting solutions, whether for gardens or patios.