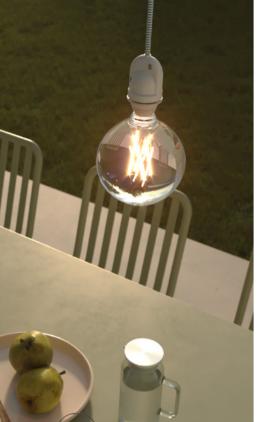

## **Outdoor IP65**

IP65 outdoor luminaires are designed for maximum protection against water, making them ideal for a variety of outdoor environments.

Thanks to a special insulating gel inside and a waterproof membrane on the bulb, our EIVA lamps withstand rain and storms in complete safety.

Available in a range of styles and colours, they offer both functionality and a contemporary look. Their robust construction not only enhances safety but also allows for creative outdoor lighting solutions, whether for gardens or patios.