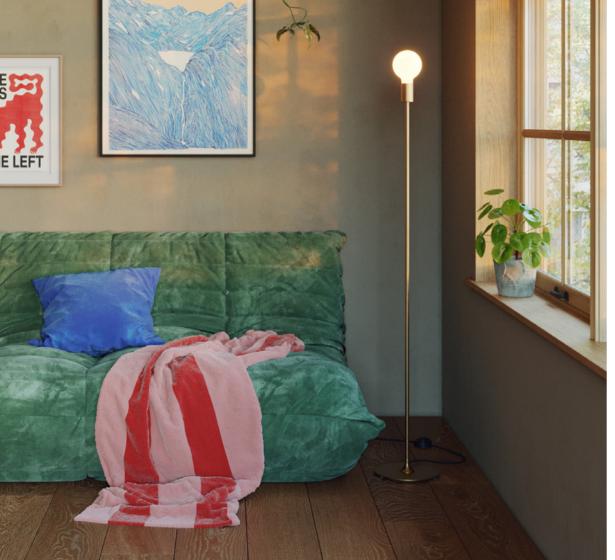

## Floor lamps

Elegant and versatile, Creative Cables' floor lamps enhance any space with a perfect balance of function and style. Designed to complement living rooms, reading nooks, or workspaces, they provide warm and refined illumination.

With a distinctive selection of thoughtfully designed pieces, these lamps blend clean lines and quality materials to create striking yet understated lighting solutions. Whether adding a subtle glow or making a bold statement, they bring depth and character to any interior.

Discover our collection and find the perfect floor lamp to elevate your space with effortless elegance.

Creative Cables Floor lamps - 7

Magnetic floor lamp with metal details

Floor lamps - 77

Creative Cables