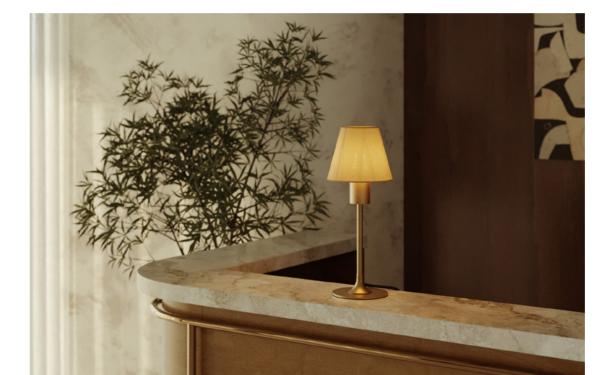

# **Table lamps**

Table lamps provide both focused light and decorative appeal. Ideal for desks, bedside tables or living room accents, these lamps offer flexibility in positioning and design.

With a wide range of bases, shades and finishes to choose from, you can easily customise your table lamp to suit your personal style. Their textile cables add a touch of personality while providing a practical solution for power access.

Whether you prefer a classic design or a modern twist, table lamps are an essential element for adding light and character to any space.

Creative Cables Table lamps -

Wood table lamp

56 - Table lamps Creative Cables Table lamps - 57