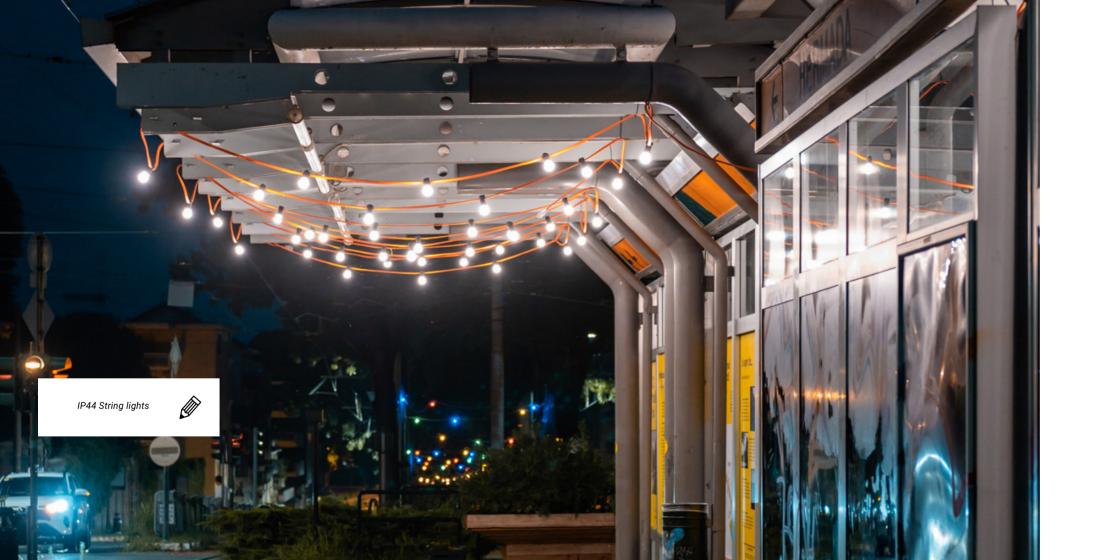

## **Outdoor IP44**

IP44 rated outdoor luminaires are ideal for illuminating patios and entrances. From sleek modern designs to classic string lights, IP44 rated lamps seamlessly combine functionality with aesthetic appeal.

Their robust construction and versatile designs make them perfect for creating a warm and welcoming atmosphere outside your home. Enhance your outdoor spaces with these lights and enjoy beautifully lit evenings.