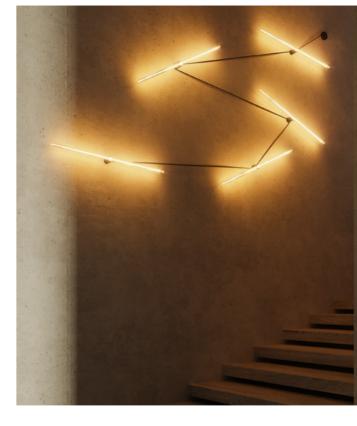

# **Pendant lamps**

Pendant lamps offer endless possibilities for customization, becoming true design statements in any space. Whether it's a single light or a complex arrangement of multiple pendants, the choice is yours.

Play with long or short cables, depending on ceiling height and the effect you want to achieve. Experiment with bold, vibrant colors or neutral tones, and choose from industrial finishes or natural materials.

Every component can be selected and personalized, turning your lamp into a one-of-a-kind piece perfectly suited to your style and space.

Single pendant lamp with sound-absorbing lampshade and metal details