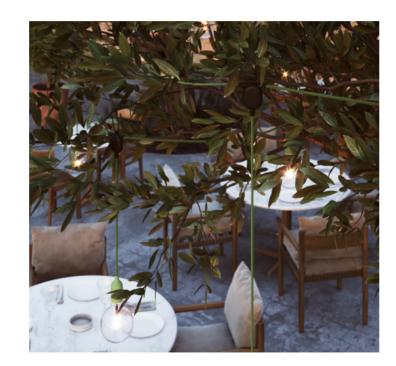

## **Outdoor IP65**

IP65 outdoor luminaires are designed for maximum protection against water, making them ideal for a variety of outdoor environments.

Thanks to a special insulating gel inside and a waterproof membrane on the bulb, our EIVA lamps withstand rain and storms in complete safety.

Available in a range of styles and colours, they offer both functionality and a contemporary look. Their robust construction not only enhances safety but also allows for creative outdoor lighting solutions, whether for gardens or patios.

Light up your outdoor spaces with confidence, knowing that these durable fixtures will maintain their performance and style all year round.

Create and configure outdoor lighting. A world first!

reative Cables Outdoor IP65