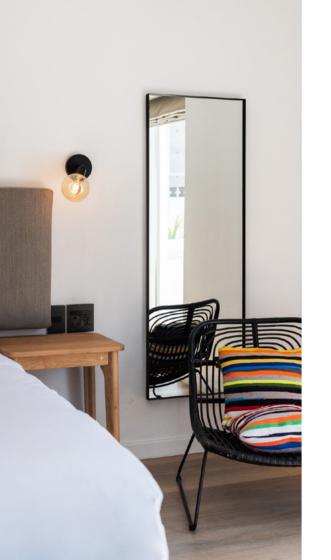

# **Wall and surface lamps**

Wall and surface lights provide a versatile and stylish solution for lighting any room.

Whether you're highlighting a specific area or illuminating a larger space, these lights offer flexibility and design potential.

Some models feature textile cables that allow you to reposition the light or extend it to a nearby socket, offering both function and flair.

Available in a range of shapes, finishes and materials, you can customise every detail to ensure the lamp blends seamlessly with your décor and lighting needs.