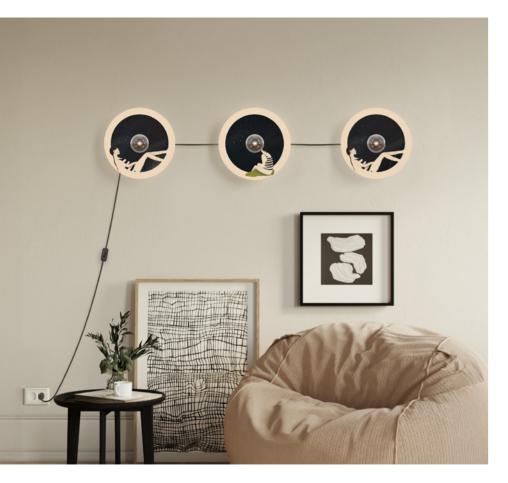

# **Wall and surface lamps**

Wall and surface lights provide a versatile and stylish solution for lighting any room.

Whether you're highlighting a specific area or illuminating a larger space, these lights offer flexibility and design potential.

Some models feature textile cables that allow you to reposition the light or extend it to a nearby socket, offering both function and flair.

Available in a range of shapes, finishes and materials, you can customise every detail to ensure the lamp blends seamlessly with your décor and lighting needs.