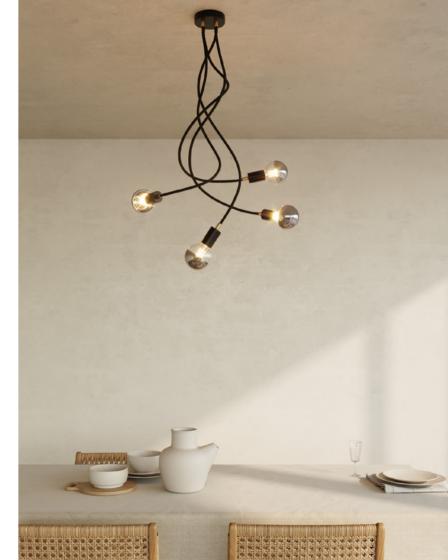

# **Pendant lamps**

Pendant lamps offer endless possibilities for customization, becoming true design statements in any space. Whether it's a single light or a complex arrangement of multiple pendants, the choice is yours.

Play with long or short cables, depending on ceiling height and the effect you want to achieve. Experiment with bold, vibrant colors or neutral tones, and choose from industrial finishes or natural materials.

Every component can be selected and personalized, turning your lamp into a one-of-a-kind piece perfectly suited to your style and space.

Single pendant lamp with sound-absorbing lampshade and metal details

Chandelier with E14 Spotlight and metal details

Chandelier with E14 lampholder and metal details

Track pendant lamp with metal details

Track pendant lamp with metal details and metal lampshade