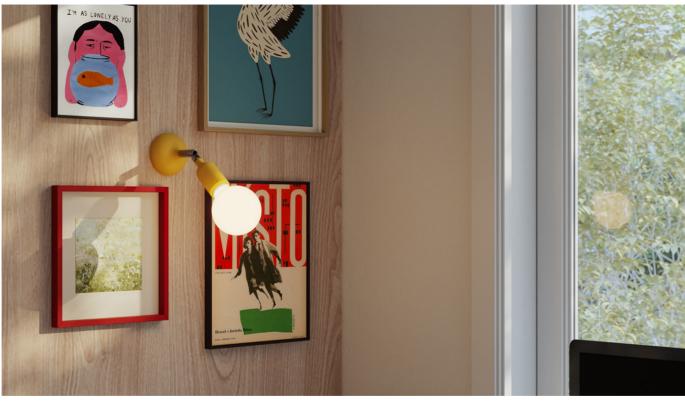

# **Wall and surface lamps**

Wall and surface lights provide a versatile and stylish solution for lighting any room.

Whether you're highlighting a specific area or illuminating a larger space, these lights offer flexibility and design potential.

Some models feature textile cables that allow you to reposition the light or extend it to a nearby socket, offering both function and flair.

Available in a range of shapes, finishes and materials, you can customise every detail to ensure the lamp blends seamlessly with your décor and lighting needs.