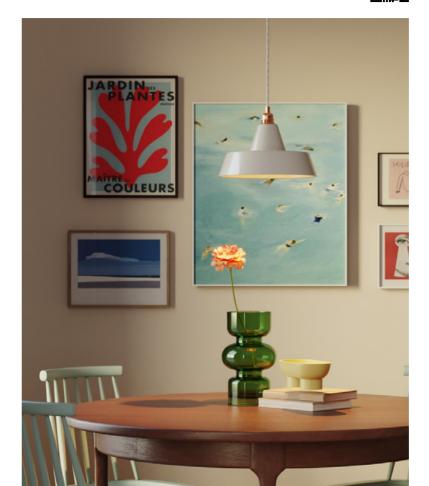

# **Pendant lamps**

Pendant lamps offer endless possibilities for customization, becoming true design statements in any space. Whether it's a single light or a complex arrangement of multiple pendants, the choice is yours.

Play with long or short cables, depending on ceiling height and the effect you want to achieve. Experiment with bold, vibrant colors or neutral tones, and choose from industrial finishes or natural materials.

Every component can be selected and personalized, turning your lamp into a one-of-a-kind piece perfectly suited to your style and space.

Single pendant lamp with sound-absorbing lampshade and metal details