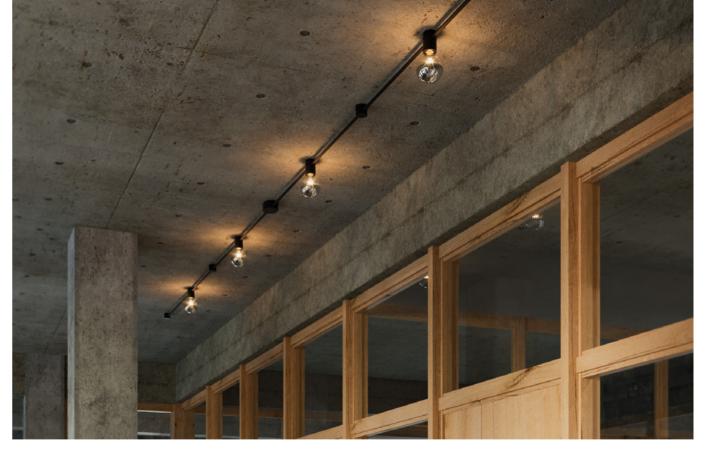

Chandelier with E14 Spotlight and metal details

Chandelier with E14 lampholder and metal details

Track pendant lamp with metal details

Track pendant lamp with metal details and metal lampshade