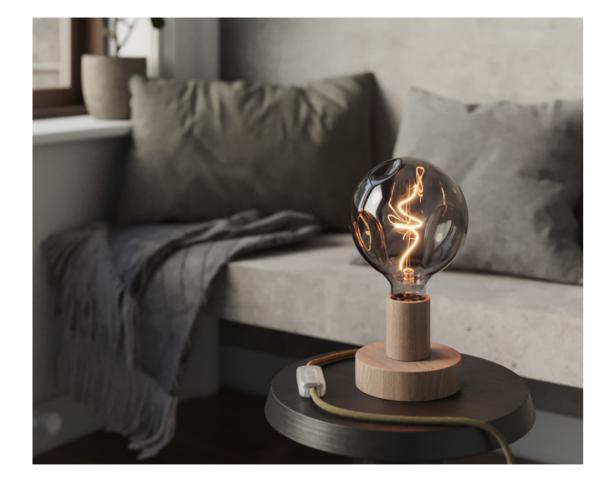

# **Table lamps**

Table lamps provide both focused light and decorative appeal. Ideal for desks, bedside tables or living room accents, these lamps offer flexibility in positioning and design.

With a wide range of bases, shades and finishes to choose from, you can easily customise your table lamp to suit your personal style. Their textile cables add a touch of personality while providing a practical solution for power access.

Whether you prefer a classic design or a modern twist, table lamps are an essential element for adding light and character to any space.

Creative Cables Table lamps -

Wood table lamp

56 - Table lamps Creative Cables Table lamps - 57