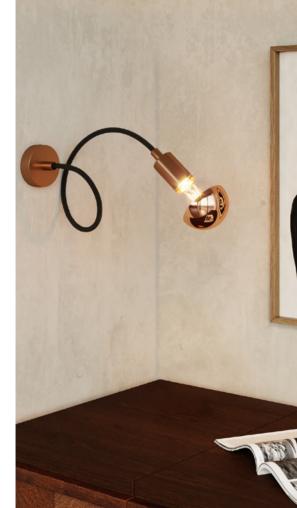

# **Wall and surface lamps**

Wall and surface lights provide a versatile and stylish solution for lighting any room.

Whether you're highlighting a specific area or illuminating a larger space, these lights offer flexibility and design potential.

Some models feature textile cables that allow you to reposition the light or extend it to a nearby socket, offering both function and flair.

Available in a range of shapes, finishes and materials, you can customise every detail to ensure the lamp blends seamlessly with your décor and lighting needs.

Wall & Surface lamp with E14 metal spotlight and flexible extension

44 - Wall and surface lamps Creative Cables

Wall & Surface lamp for E27 G-Line conical bulb

Wall & Surface lamp for linear LED bulb S14d