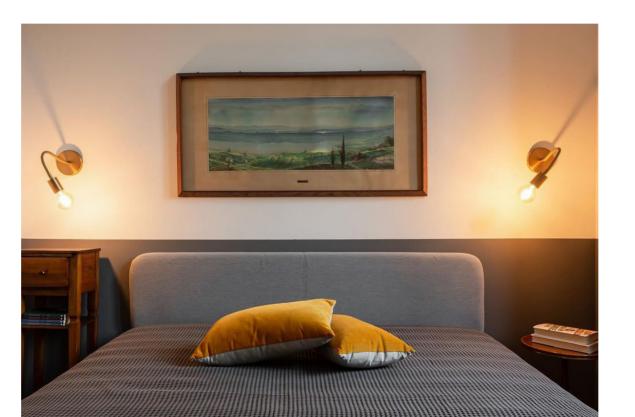

# **Wall and surface lamps**

Wall and surface lights provide a versatile and stylish solution for lighting any room.

Whether you're highlighting a specific area or illuminating a larger space, these lights offer flexibility and design potential.

Some models feature textile cables that allow you to reposition the light or extend it to a nearby socket, offering both function and flair.

Available in a range of shapes, finishes and materials, you can customise every detail to ensure the lamp blends seamlessly with your décor and lighting needs.

Wall & Surface plug-in spotlight lamp with metal

Wall & Surface double spotlight lamp with metal details

Wall & Surface adjustable lamp with E14 metal spotlight

Wall & Surface adjustable double lamp with E14 metal spotlight