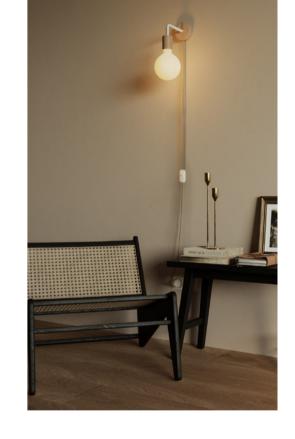

# **Wall and surface lamps**

Wall and surface lights provide a versatile and stylish solution for lighting any room.

Whether you're highlighting a specific area or illuminating a larger space, these lights offer flexibility and design potential.

Some models feature textile cables that allow you to reposition the light or extend it to a nearby socket, offering both function and flair.

Available in a range of shapes, finishes and materials, you can customise every detail to ensure the lamp blends seamlessly with your décor and lighting needs.

Wall & Surface plug-in lamp with wooden details and metal extension

Wall & Surface lamp with metal details and flexible extension - 60cm

Wall & Surface lamp with metal details and flexible extension 30 cm