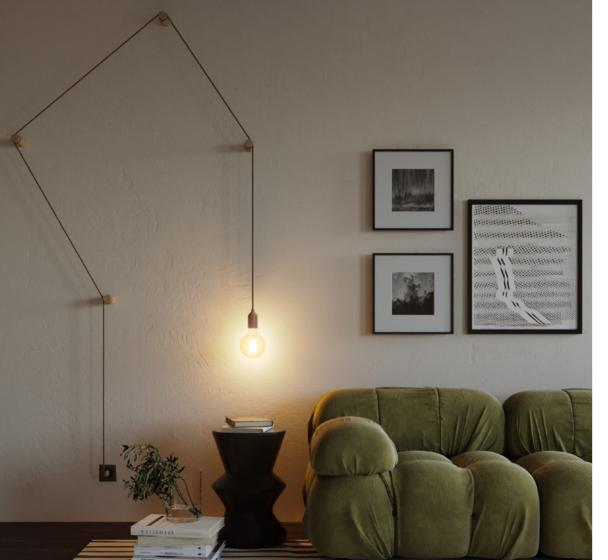

# **Wall and surface lamps**

Wall and surface lights provide a versatile and stylish solution for lighting any room.

Whether you're highlighting a specific area or illuminating a larger space, these lights offer flexibility and design potential.

Some models feature textile cables that allow you to reposition the light or extend it to a nearby socket, offering both function and flair.

Available in a range of shapes, finishes and materials, you can customise every detail to ensure the lamp blends seamlessly with your décor and lighting needs.