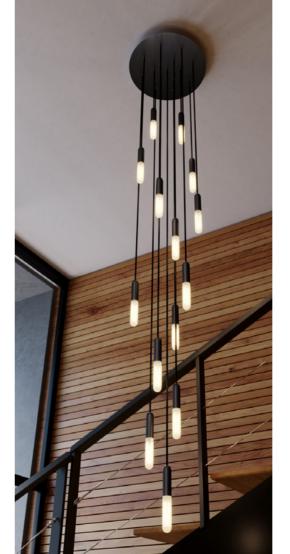

# **Pendant lamps**

Pendant lamps offer endless possibilities for customization, becoming true design statements in any space. Whether it's a single light or a complex arrangement of multiple pendants, the choice is yours.

Play with long or short cables, depending on ceiling height and the effect you want to achieve. Experiment with bold, vibrant colors or neutral tones, and choose from industrial finishes or natural materials.

Every component can be selected and personalized, turning your lamp into a one-of-a-kind piece perfectly suited to your style and space.

Single pendant lamp with sound-absorbing lampshade and metal details

Chandelier with E14 Spotlight and metal details

Chandelier with E14 lampholder and metal details

Track pendant lamp with metal details

Track pendant lamp with metal details and metal lampshade