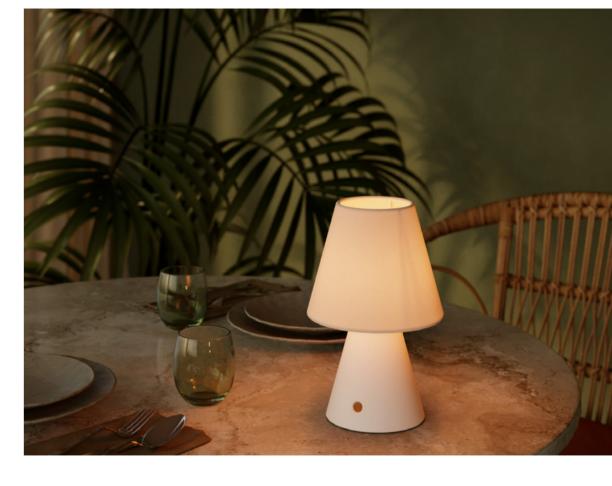

## **Battery lamps**

Battery-powered lamps offer versatility and convenience.

Without the need for an electrical outlet, these lamps can be placed wherever you need them, from cosy corners to patio tables. Available in a variety of styles and designs, battery lights can enhance any décor while providing functional lighting. With dimmable brightness settings, you can create the perfect ambience for any occasion.

Our lamps are proudly made in Italy, reflecting exceptional craftsmanship and quality. Designed with sustainability in mind, they feature a right-to-repair system, thanks to interchangeable bulbs and batteries, ensuring long-lasting use. They are also customizable, allowing you to add your own logo for a personal or professional touch.

Lightweight and portable, these lamps are perfect for entertaining guests or adding a touch of light to your nights under the stars.

Embrace the freedom of battery-powered lighting to illuminate your space with ease and style.

Creative Cables Battery lamps

Cabless01 Portable lamp

Cabless11 Portable lamp with lampshade

Cabless02 Portable lamp

Cabless12 Portable lamp with lampshade

Cabless14 Portable lamp with lampshade