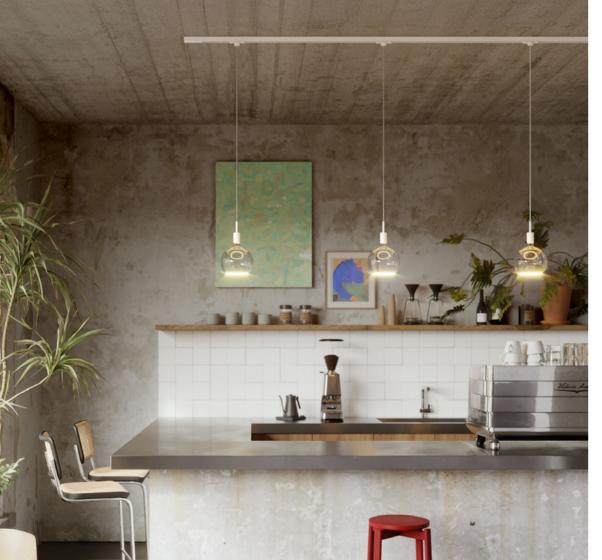

# **Pendant lamps**

Pendant lamps offer endless possibilities for customization, becoming true design statements in any space. Whether it's a single light or a complex arrangement of multiple pendants, the choice is yours.

Play with long or short cables, depending on ceiling height and the effect you want to achieve. Experiment with bold, vibrant colors or neutral tones, and choose from industrial finishes or natural materials.

Every component can be selected and personalized, turning your lamp into a one-of-a-kind piece perfectly suited to your style and space.

Single pendant lamp with sound-absorbing lampshade and metal details

Single pendant lamp with E14 lampholder

Single pendant lamp with S14d lampholder

14 - Pendant lamps Creative Cables Creative Cables Pendant lamps - 15

Single pendant lamp with metal details

Multiple pendant lamp with E14 lampholder and metal details