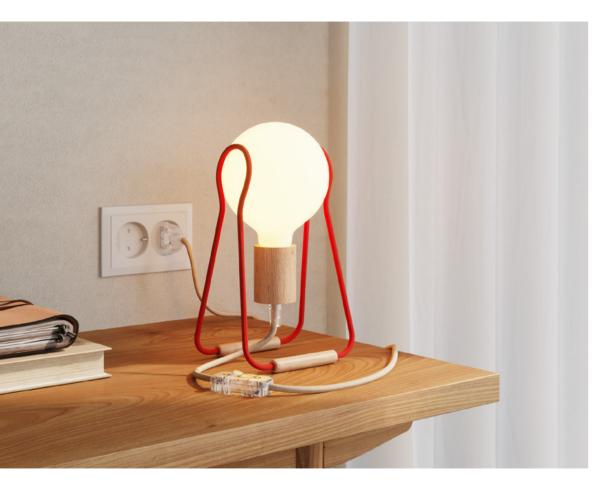

# **Table lamps**

Table lamps provide both focused light and decorative appeal. Ideal for desks, bedside tables or living room accents, these lamps offer flexibility in positioning and design.

With a wide range of bases, shades and finishes to choose from, you can easily customise your table lamp to suit your personal style. Their textile cables add a touch of personality while providing a practical solution for power access.

Whether you prefer a classic design or a modern twist, table lamps are an essential element for adding light and character to any space.

Creative Cables Table lamps -

Wood table lamp

56 - Table lamps Creative Cables Table lamps - 57