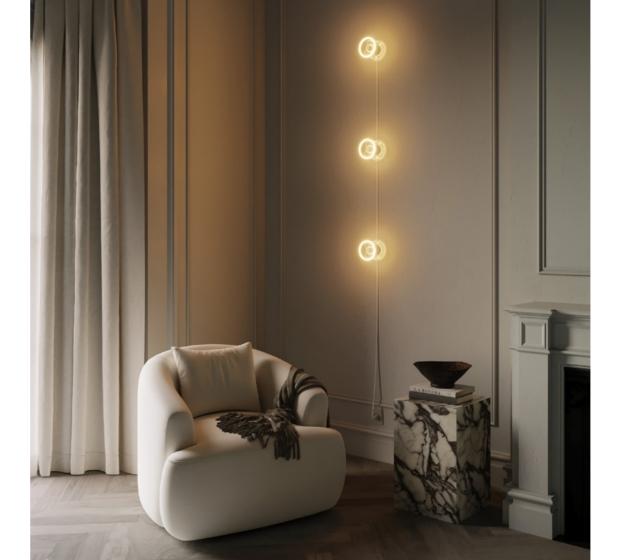

# **Pendant lamps**

Pendant lamps offer endless possibilities for customization, becoming true design statements in any space. Whether it's a single light or a complex arrangement of multiple pendants, the choice is yours.

Play with long or short cables, depending on ceiling height and the effect you want to achieve. Experiment with bold, vibrant colors or neutral tones, and choose from industrial finishes or natural materials.

Every component can be selected and personalized, turning your lamp into a one-of-a-kind piece perfectly suited to your style and space.

Single pendant lamp with sound-absorbing lampshade and metal details