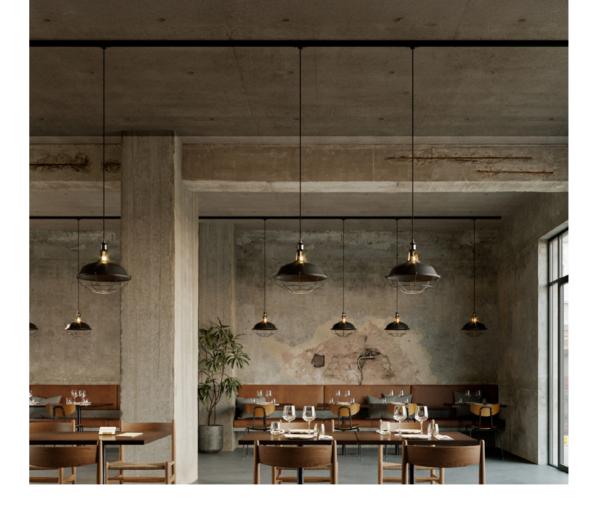

# **Pendant lamps**

Pendant lamps offer endless possibilities for customization, becoming true design statements in any space. Whether it's a single light or a complex arrangement of multiple pendants, the choice is yours.

Play with long or short cables, depending on ceiling height and the effect you want to achieve. Experiment with bold, vibrant colors or neutral tones, and choose from industrial finishes or natural materials.

Every component can be selected and personalized, turning your lamp into a one-of-a-kind piece perfectly suited to your style and space.

Single pendant lamp with sound-absorbing lampshade and metal details

Single pendant lamp with white ceramic lampshade and metal details

Single pendant lamp with gray concrete lampshade and metal details

Single pendant lamp with ceramic lampshades and metal details

Single pendant lamp with ceramic lampshades and