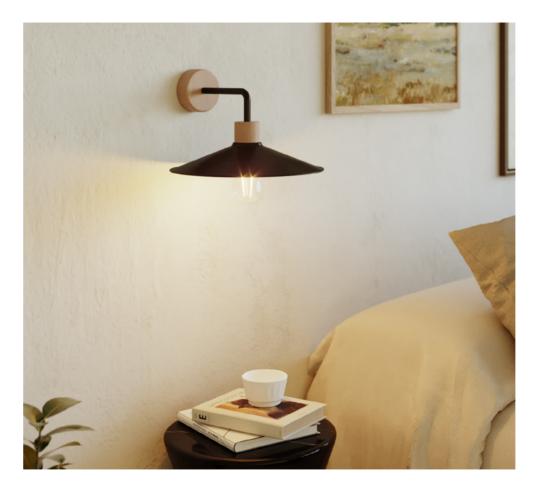

# **Wall and surface lamps**

Wall and surface lights provide a versatile and stylish solution for lighting any room.

Whether you're highlighting a specific area or illuminating a larger space, these lights offer flexibility and design potential.

Some models feature textile cables that allow you to reposition the light or extend it to a nearby socket, offering both function and flair.

Available in a range of shapes, finishes and materials, you can customise every detail to ensure the lamp blends seamlessly with your décor and lighting needs.