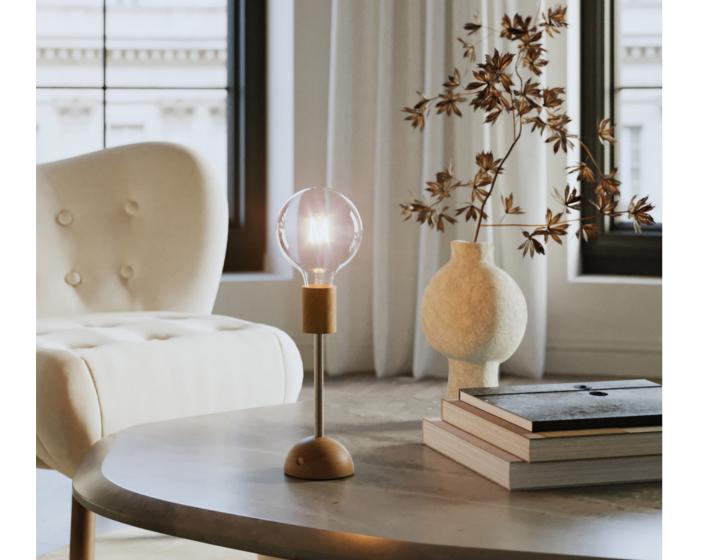

# **Table lamps**

Table lamps provide both focused light and decorative appeal. Ideal for desks, bedside tables or living room accents, these lamps offer flexibility in positioning and design.

With a wide range of bases, shades and finishes to choose from, you can easily customise your table lamp to suit your personal style. Their textile cables add a touch of personality while providing a practical solution for power access.

Whether you prefer a classic design or a modern twist, table lamps are an essential element for adding light and character to any space.

Creative Cables Table lamps -

Wood table lamp

56 - Table lamps Creative Cables Table lamps - 57

Magnetic table lamp with extension

Magnetic table lamp with extension

Magnetic table lamp
with extension and
lampshade

Magnetic table lamp with flexible extension

Wood table lamp with flexible extension 60 cm

Flexibile table lamp for spotlight 60 cm

Creative Cables

Plug-in lamp with metal support

Cubetto wood table lamp

Plug-in lamp with wooden support

**62** - Table lamps Creative Cables

Creative Cables Table lamps - 63