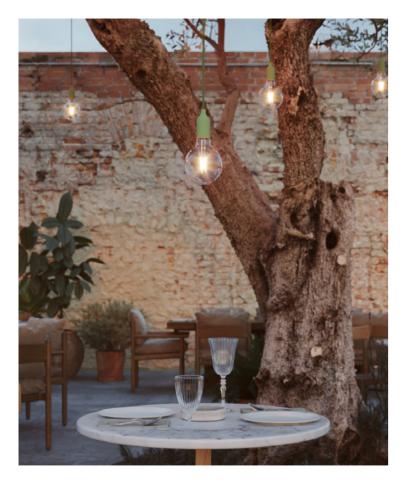

## **Outdoor IP65**

IP65 outdoor luminaires are designed for maximum protection against water, making them ideal for a variety of outdoor environments.

Thanks to a special insulating gel inside and a waterproof membrane on the bulb, our EIVA lamps withstand rain and storms in complete safety.

Available in a range of styles and colours, they offer both functionality and a contemporary look. Their robust construction not only enhances safety but also allows for creative outdoor lighting solutions, whether for gardens or patios.

Light up your outdoor spaces with confidence, knowing that these durable fixtures will maintain their performance and style all year round.

Create and configure outdoor lighting. A world first!

reative Cables Outdoor IP65