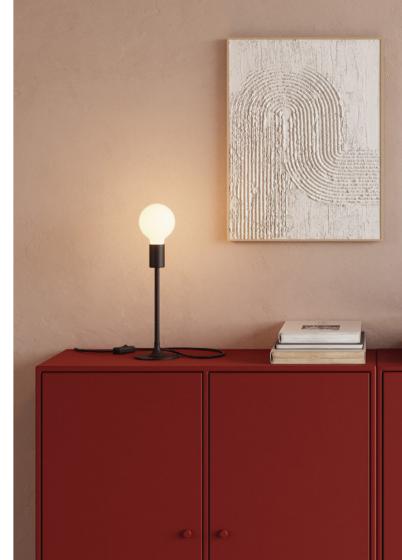

# **Table lamps**

Table lamps provide both focused light and decorative appeal. Ideal for desks, bedside tables or living room accents, these lamps offer flexibility in positioning and design.

With a wide range of bases, shades and finishes to choose from, you can easily customise your table lamp to suit your personal style. Their textile cables add a touch of personality while providing a practical solution for power access.

Whether you prefer a classic design or a modern twist, table lamps are an essential element for adding light and character to any space.

Creative Cables Table lamps -

Wood table lamp

56 - Table lamps Creative Cables Table lamps - 57