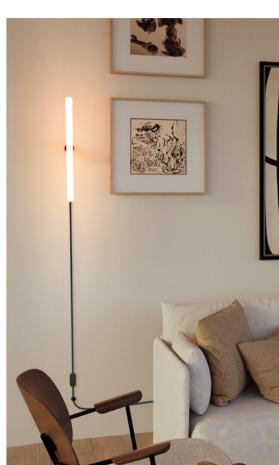

## Floor lamps

Elegant and versatile, Creative Cables' floor lamps enhance any space with a perfect balance of function and style. Designed to complement living rooms, reading nooks, or workspaces, they provide warm and refined illumination.

With a distinctive selection of thoughtfully designed pieces, these lamps blend clean lines and quality materials to create striking yet understated lighting solutions. Whether adding a subtle glow or making a bold statement, they bring depth and character to any interior.

Discover our collection and find the perfect floor lamp to elevate your space with effortless elegance.

Creative Cables Floor lamps - 7

Magnetic floor lamp with metal details

Floor lamps - 77

Creative Cables