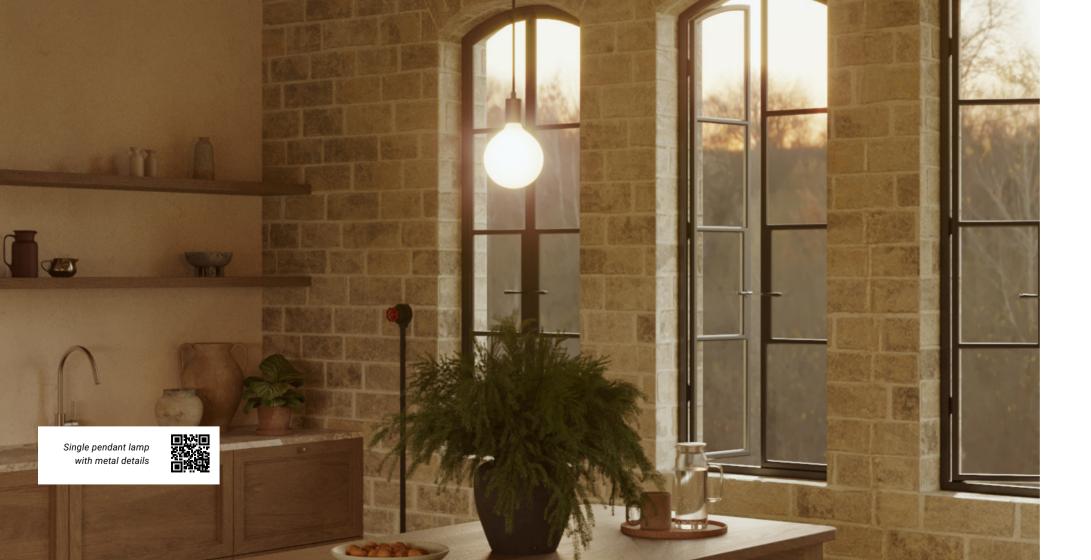

Every component can be selected and personalized, turning your lamp into a one-of-a-kind piece perfectly suited to your style and space.

Single pendant lamp with sound-absorbing lampshade and metal details