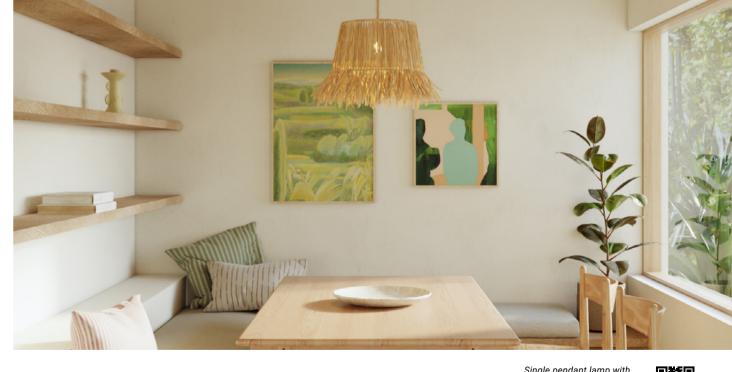

# **Pendant lamps**

Pendant lamps offer endless possibilities for customization, becoming true design statements in any space. Whether it's a single light or a complex arrangement of multiple pendants, the choice is yours.

Play with long or short cables, depending on ceiling height and the effect you want to achieve. Experiment with bold, vibrant colors or neutral tones, and choose from industrial finishes or natural materials.

Every component can be selected and personalized, turning your lamp into a one-of-a-kind piece perfectly suited to your style and space.

Single pendant lamp with sound-absorbing lampshade and metal details

Single pendant lamp with sound-absorbing lampshade and metal details

Single pendant lamp with porcelain details

Single pendant lamp with silicon details

Single pendant lamp with nautical cord and wooden details