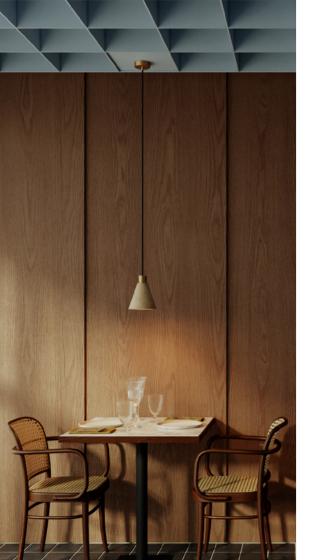

# **Pendant lamps**

Pendant lamps offer endless possibilities for customization, becoming true design statements in any space. Whether it's a single light or a complex arrangement of multiple pendants, the choice is yours.

Play with long or short cables, depending on ceiling height and the effect you want to achieve. Experiment with bold, vibrant colors or neutral tones, and choose from industrial finishes or natural materials.

Every component can be selected and personalized, turning your lamp into a one-of-a-kind piece perfectly suited to your style and space.

Single pendant lamp with sound-absorbing lampshade and metal details