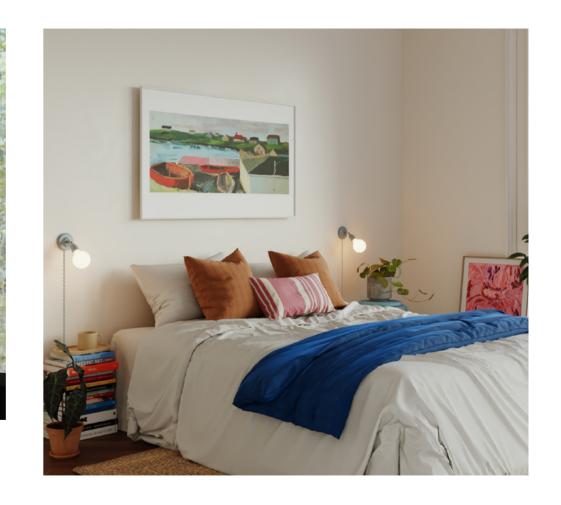

# **Wall and surface lamps**

Wall and surface lights provide a versatile and stylish solution for lighting any room.

Whether you're highlighting a specific area or illuminating a larger space, these lights offer flexibility and design potential.

Some models feature textile cables that allow you to reposition the light or extend it to a nearby socket, offering both function and flair.

Available in a range of shapes, finishes and materials, you can customise every detail to ensure the lamp blends seamlessly with your décor and lighting needs.