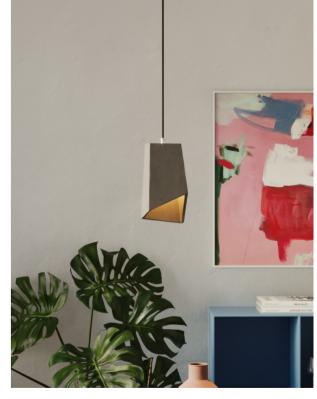

# **Pendant lamps**

Pendant lamps offer endless possibilities for customization, becoming true design statements in any space. Whether it's a single light or a complex arrangement of multiple pendants, the choice is yours.

Play with long or short cables, depending on ceiling height and the effect you want to achieve. Experiment with bold, vibrant colors or neutral tones, and choose from industrial finishes or natural materials.

Every component can be selected and personalized, turning your lamp into a one-of-a-kind piece perfectly suited to your style and space.

Single pendant lamp with sound-absorbing lampshade and metal details