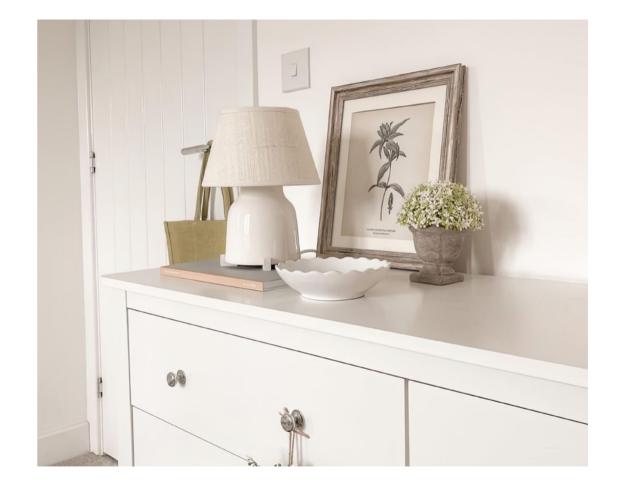

# **Table lamps**

Table lamps provide both focused light and decorative appeal. Ideal for desks, bedside tables or living room accents, these lamps offer flexibility in positioning and design.

With a wide range of bases, shades and finishes to choose from, you can easily customise your table lamp to suit your personal style. Their textile cables add a touch of personality while providing a practical solution for power access.

Whether you prefer a classic design or a modern twist, table lamps are an essential element for adding light and character to any space.

Creative Cables Table lamps -

Wood table lamp

56 - Table lamps Creative Cables Table lamps - 57