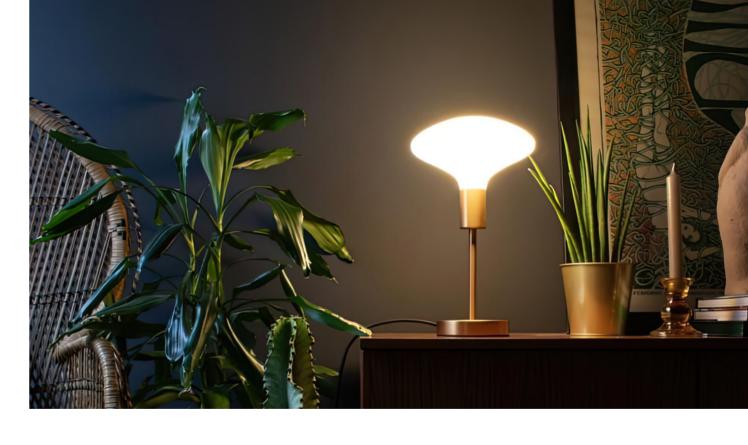

# **Table lamps**

Table lamps provide both focused light and decorative appeal. Ideal for desks, bedside tables or living room accents, these lamps offer flexibility in positioning and design.

With a wide range of bases, shades and finishes to choose from, you can easily customise your table lamp to suit your personal style. Their textile cables add a touch of personality while providing a practical solution for power access.

Whether you prefer a classic design or a modern twist, table lamps are an essential element for adding light and character to any space.

Creative Cables Table lamps -

Wood table lamp

56 - Table lamps Creative Cables Table lamps - 57