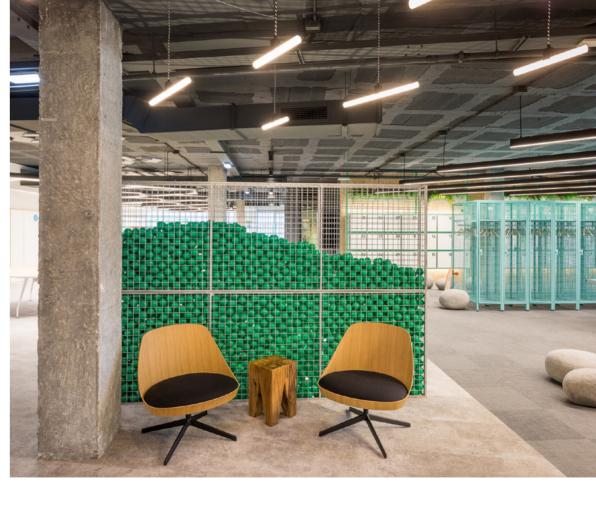

# **Pendant lamps**

Pendant lamps offer endless possibilities for customization, becoming true design statements in any space. Whether it's a single light or a complex arrangement of multiple pendants, the choice is yours.

Play with long or short cables, depending on ceiling height and the effect you want to achieve. Experiment with bold, vibrant colors or neutral tones, and choose from industrial finishes or natural materials.

Every component can be selected and personalized, turning your lamp into a one-of-a-kind piece perfectly suited to your style and space.

Single pendant lamp with sound-absorbing lampshade and metal details