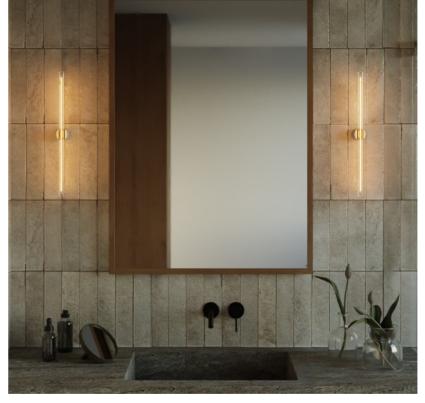

# **Wall and surface lamps**

Wall and surface lights provide a versatile and stylish solution for lighting any room.

Whether you're highlighting a specific area or illuminating a larger space, these lights offer flexibility and design potential.

Some models feature textile cables that allow you to reposition the light or extend it to a nearby socket, offering both function and flair.

Available in a range of shapes, finishes and materials, you can customise every detail to ensure the lamp blends seamlessly with your décor and lighting needs.

Wall & Surface metal lamp

Wall & Surface metal lamp with switch

Wall & Surface lamp with metal details and joint

Wall & Surface lamp with porcellain details and metal joint

Wall & Surface lamp with metal details and