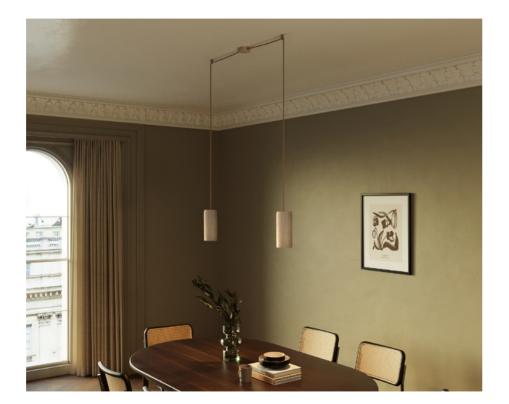

# **Pendant lamps**

Pendant lamps offer endless possibilities for customization, becoming true design statements in any space. Whether it's a single light or a complex arrangement of multiple pendants, the choice is yours.

Play with long or short cables, depending on ceiling height and the effect you want to achieve. Experiment with bold, vibrant colors or neutral tones, and choose from industrial finishes or natural materials.

Every component can be selected and personalized, turning your lamp into a one-of-a-kind piece perfectly suited to your style and space.

Single pendant lamp with sound-absorbing lampshade and metal details