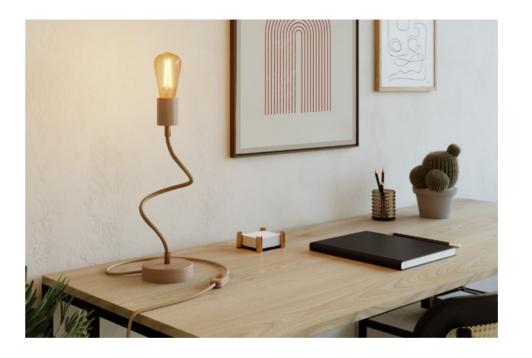

# **Table lamps**

Table lamps provide both focused light and decorative appeal. Ideal for desks, bedside tables or living room accents, these lamps offer flexibility in positioning and design.

With a wide range of bases, shades and finishes to choose from, you can easily customise your table lamp to suit your personal style. Their textile cables add a touch of personality while providing a practical solution for power access.

Whether you prefer a classic design or a modern twist, table lamps are an essential element for adding light and character to any space.

Creative Cables Table lamps -

Wood table lamp

56 - Table lamps Creative Cables Table lamps - 57