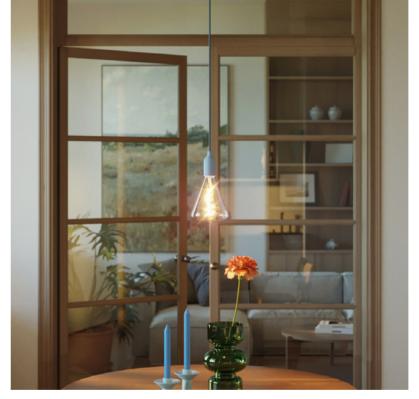

# **Pendant lamps**

Pendant lamps offer endless possibilities for customization, becoming true design statements in any space. Whether it's a single light or a complex arrangement of multiple pendants, the choice is yours.

Play with long or short cables, depending on ceiling height and the effect you want to achieve. Experiment with bold, vibrant colors or neutral tones, and choose from industrial finishes or natural materials.

Every component can be selected and personalized, turning your lamp into a one-of-a-kind piece perfectly suited to your style and space.

Single pendant lamp with sound-absorbing lampshade and metal details