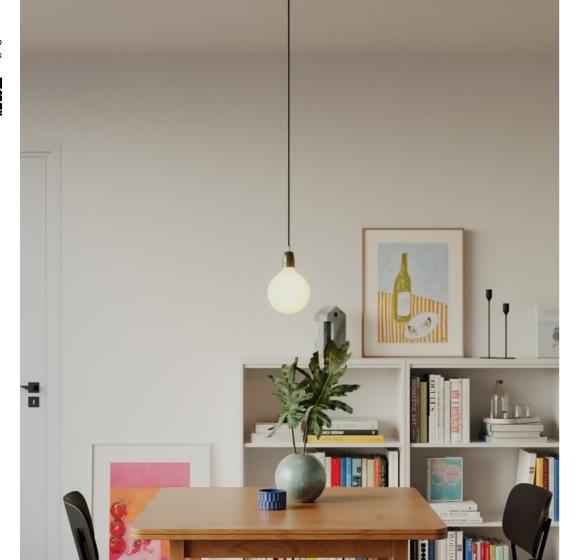

# **Pendant lamps**

Pendant lamps offer endless possibilities for customization, becoming true design statements in any space. Whether it's a single light or a complex arrangement of multiple pendants, the choice is yours.

Play with long or short cables, depending on ceiling height and the effect you want to achieve. Experiment with bold, vibrant colors or neutral tones, and choose from industrial finishes or natural materials.

Every component can be selected and personalized, turning your lamp into a one-of-a-kind piece perfectly suited to your style and space.

Single pendant lamp with sound-absorbing lampshade and metal details