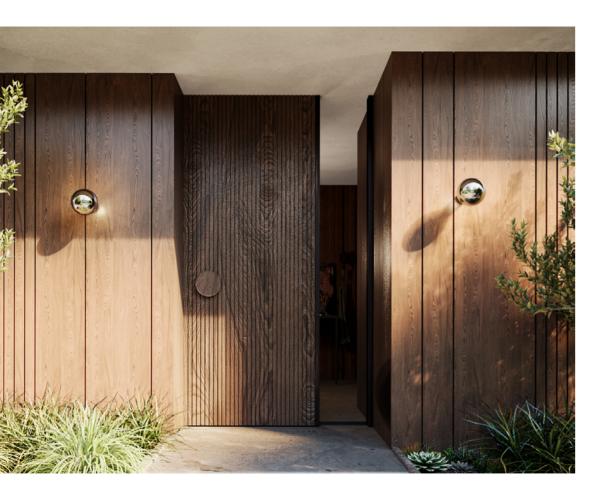

# **Wall and surface lamps**

Wall and surface lights provide a versatile and stylish solution for lighting any room.

Whether you're highlighting a specific area or illuminating a larger space, these lights offer flexibility and design potential.

Some models feature textile cables that allow you to reposition the light or extend it to a nearby socket, offering both function and flair.

Available in a range of shapes, finishes and materials, you can customise every detail to ensure the lamp blends seamlessly with your décor and lighting needs.