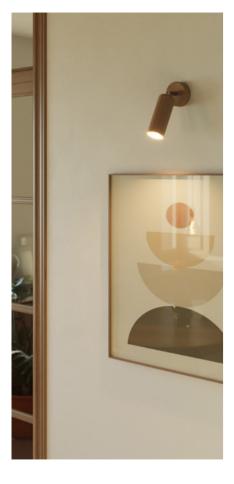

# **Wall and surface lamps**

Wall and surface lights provide a versatile and stylish solution for lighting any room.

Whether you're highlighting a specific area or illuminating a larger space, these lights offer flexibility and design potential.

Some models feature textile cables that allow you to reposition the light or extend it to a nearby socket, offering both function and flair.

Available in a range of shapes, finishes and materials, you can customise every detail to ensure the lamp blends seamlessly with your décor and lighting needs.

Wall & Surface plug-in spotlight lamp with metal

Wall & Surface double spotlight lamp with metal details

Wall & Surface adjustable lamp with E14 metal spotlight

Wall & Surface adjustable double lamp with E14 metal spotlight