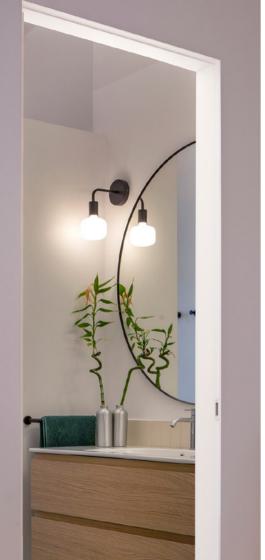

# **Wall and surface lamps**

Wall and surface lights provide a versatile and stylish solution for lighting any room.

Whether you're highlighting a specific area or illuminating a larger space, these lights offer flexibility and design potential.

Some models feature textile cables that allow you to reposition the light or extend it to a nearby socket, offering both function and flair.

Available in a range of shapes, finishes and materials, you can customise every detail to ensure the lamp blends seamlessly with your décor and lighting needs.