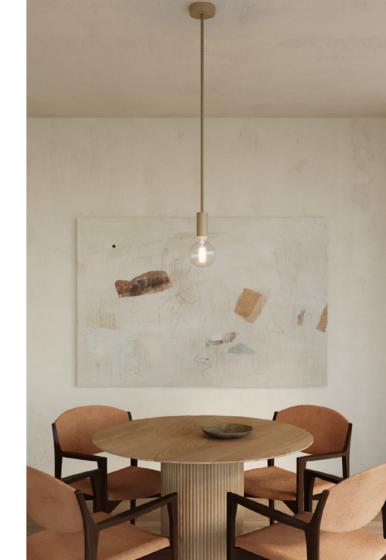

# **Pendant lamps**

Pendant lamps offer endless possibilities for customization, becoming true design statements in any space. Whether it's a single light or a complex arrangement of multiple pendants, the choice is yours.

Play with long or short cables, depending on ceiling height and the effect you want to achieve. Experiment with bold, vibrant colors or neutral tones, and choose from industrial finishes or natural materials.

Every component can be selected and personalized, turning your lamp into a one-of-a-kind piece perfectly suited to your style and space.

Single pendant lamp with sound-absorbing lampshade and metal details