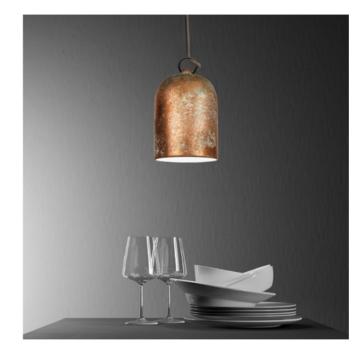

# **Pendant lamps**

Pendant lamps offer endless possibilities for customization, becoming true design statements in any space. Whether it's a single light or a complex arrangement of multiple pendants, the choice is yours.

Play with long or short cables, depending on ceiling height and the effect you want to achieve. Experiment with bold, vibrant colors or neutral tones, and choose from industrial finishes or natural materials.

Every component can be selected and personalized, turning your lamp into a one-of-a-kind piece perfectly suited to your style and space.

Single pendant lamp with sound-absorbing lampshade and metal details