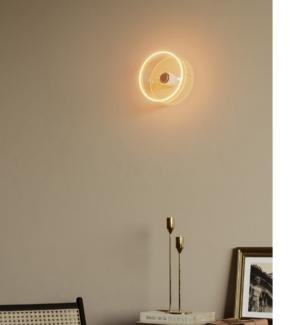

# **Wall and surface lamps**

Wall and surface lights provide a versatile and stylish solution for lighting any room.

Whether you're highlighting a specific area or illuminating a larger space, these lights offer flexibility and design potential.

Some models feature textile cables that allow you to reposition the light or extend it to a nearby socket, offering both function and flair.

Available in a range of shapes, finishes and materials, you can customise every detail to ensure the lamp blends seamlessly with your décor and lighting needs.