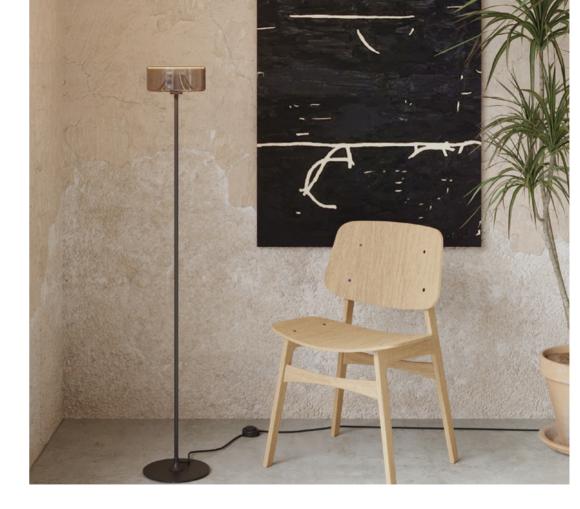

## Floor lamps

Elegant and versatile, Creative Cables' floor lamps enhance any space with a perfect balance of function and style. Designed to complement living rooms, reading nooks, or workspaces, they provide warm and refined illumination.

With a distinctive selection of thoughtfully designed pieces, these lamps blend clean lines and quality materials to create striking yet understated lighting solutions. Whether adding a subtle glow or making a bold statement, they bring depth and character to any interior.