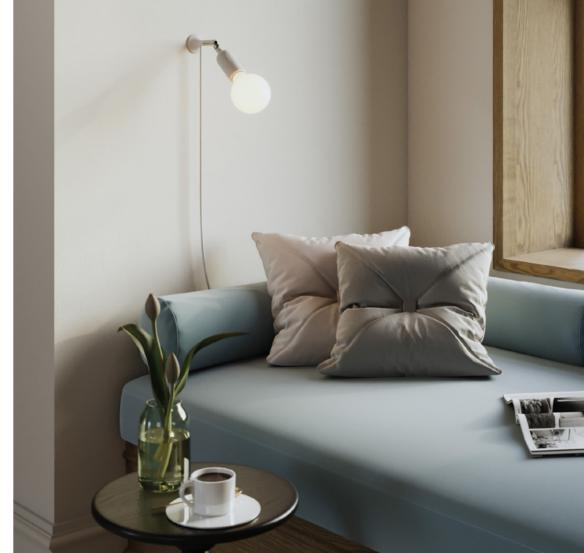

# **Wall and surface lamps**

Wall and surface lights provide a versatile and stylish solution for lighting any room.

Whether you're highlighting a specific area or illuminating a larger space, these lights offer flexibility and design potential.

Some models feature textile cables that allow you to reposition the light or extend it to a nearby socket, offering both function and flair.

Available in a range of shapes, finishes and materials, you can customise every detail to ensure the lamp blends seamlessly with your décor and lighting needs.

Wall & Surface metal lamp

Wall & Surface metal lamp with switch

Wall & Surface lamp with metal details and joint

Wall & Surface lamp with porcellain details and metal joint

Wall & Surface lamp with metal details and