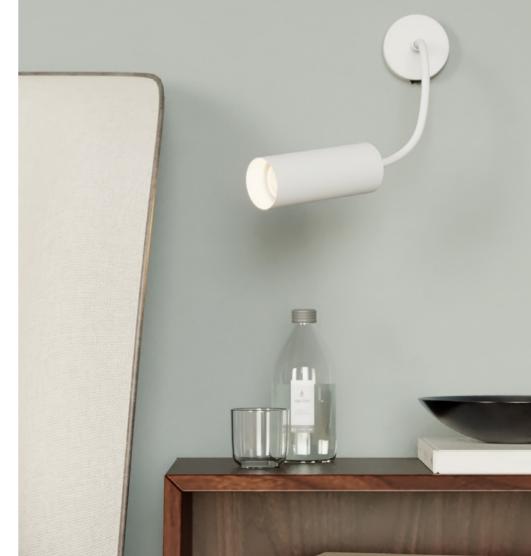

# **Wall and surface lamps**

Wall and surface lights provide a versatile and stylish solution for lighting any room.

Whether you're highlighting a specific area or illuminating a larger space, these lights offer flexibility and design potential.

Some models feature textile cables that allow you to reposition the light or extend it to a nearby socket, offering both function and flair.

Available in a range of shapes, finishes and materials, you can customise every detail to ensure the lamp blends seamlessly with your décor and lighting needs.

Wall & Surface metal lamp

Wall & Surface metal lamp with switch

Wall & Surface lamp with metal details and joint

Wall & Surface lamp with porcellain details and metal joint

Wall & Surface lamp with metal details and