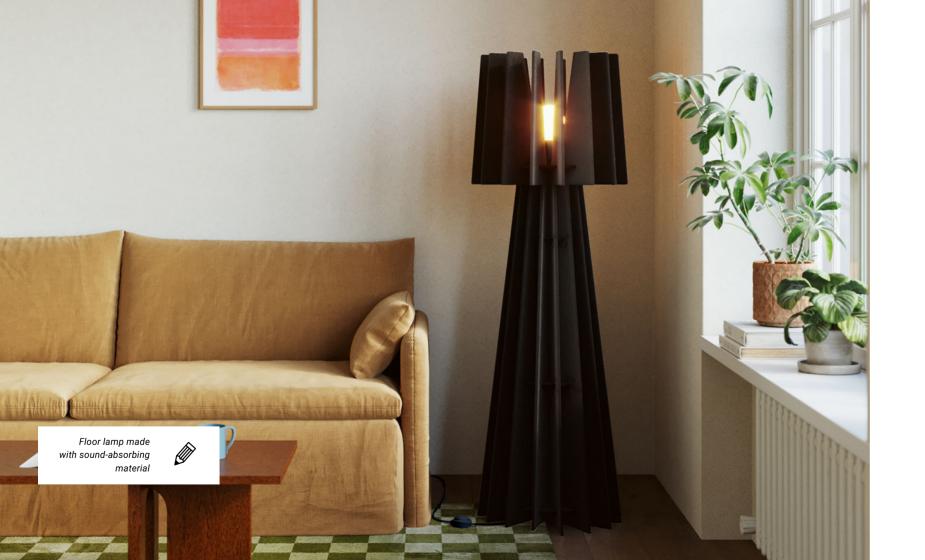

## Floor lamps

Elegant and versatile, Creative Cables' floor lamps enhance any space with a perfect balance of function and style. Designed to complement living rooms, reading nooks, or workspaces, they provide warm and refined illumination.

With a distinctive selection of thoughtfully designed pieces, these lamps blend clean lines and quality materials to create striking yet understated lighting solutions. Whether adding a subtle glow or making a bold statement, they bring depth and character to any interior.

Discover our collection and find the perfect floor lamp to elevate your space with effortless elegance.

Creative Cables Floor lamps - 7

Magnetic floor lamp with metal details

Floor lamps - 77

Creative Cables