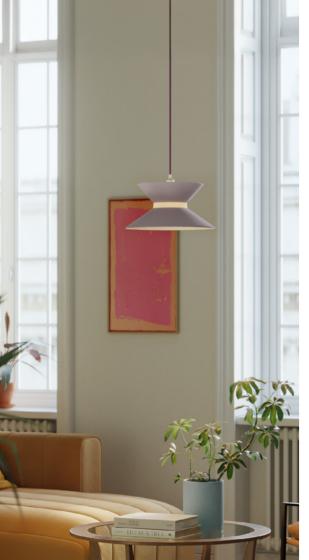

# **Pendant lamps**

Pendant lamps offer endless possibilities for customization, becoming true design statements in any space. Whether it's a single light or a complex arrangement of multiple pendants, the choice is yours.

Play with long or short cables, depending on ceiling height and the effect you want to achieve. Experiment with bold, vibrant colors or neutral tones, and choose from industrial finishes or natural materials.

Every component can be selected and personalized, turning your lamp into a one-of-a-kind piece perfectly suited to your style and space.

Single pendant lamp with sound-absorbing lampshade and metal details