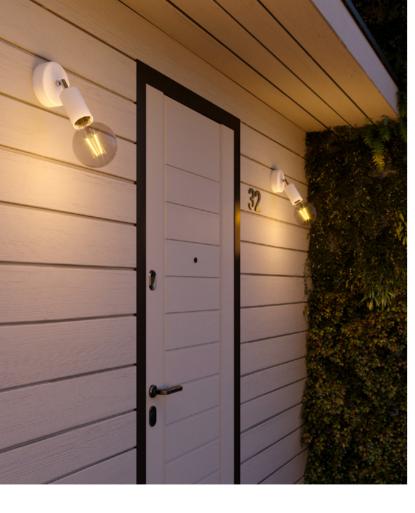

Creative Cables Outdoor IP44 - 81

IP44 wall & surface lamp

IP44 wall & surface lamp with metal lampshade

IP44 wall & surface lamp with raffia lampshade

82 - Outdoor IP44 Creative Cables Outdoor IP44 - 83