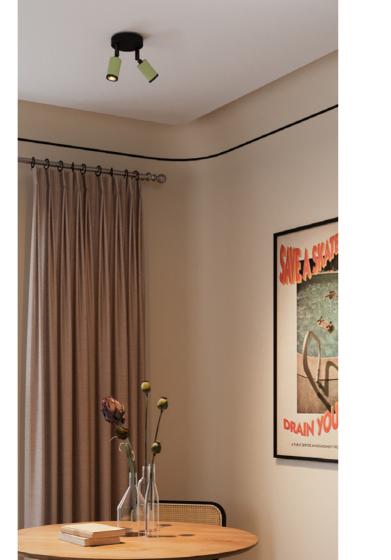

# **Wall and surface lamps**

Wall and surface lights provide a versatile and stylish solution for lighting any room.

Whether you're highlighting a specific area or illuminating a larger space, these lights offer flexibility and design potential.

Some models feature textile cables that allow you to reposition the light or extend it to a nearby socket, offering both function and flair.

Available in a range of shapes, finishes and materials, you can customise every detail to ensure the lamp blends seamlessly with your décor and lighting needs.

Wall & Surface plug-in spotlight lamp with metal

Wall & Surface double spotlight lamp with metal details

Wall & Surface adjustable lamp with E14 metal spotlight

Wall & Surface adjustable double lamp with E14 metal spotlight