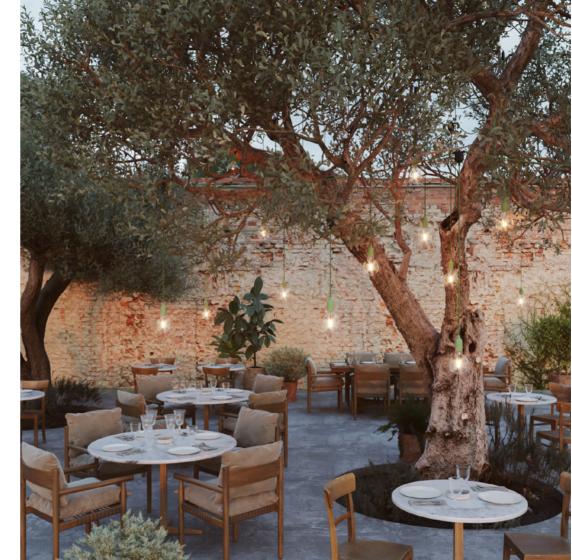

## **Outdoor IP44**

IP44 rated outdoor luminaires are ideal for illuminating patios and entrances. From sleek modern designs to classic string lights, IP44 rated lamps seamlessly combine functionality with aesthetic appeal.

Their robust construction and versatile designs make them perfect for creating a warm and welcoming atmosphere outside your home. Enhance your outdoor spaces with these lights and enjoy beautifully lit evenings.