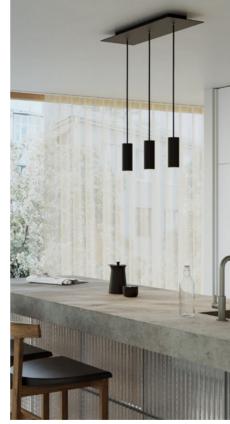

# **Pendant lamps**

Pendant lamps offer endless possibilities for customization, becoming true design statements in any space. Whether it's a single light or a complex arrangement of multiple pendants, the choice is yours.

Play with long or short cables, depending on ceiling height and the effect you want to achieve. Experiment with bold, vibrant colors or neutral tones, and choose from industrial finishes or natural materials.

Every component can be selected and personalized, turning your lamp into a one-of-a-kind piece perfectly suited to your style and space.

Single pendant lamp with sound-absorbing lampshade and metal details