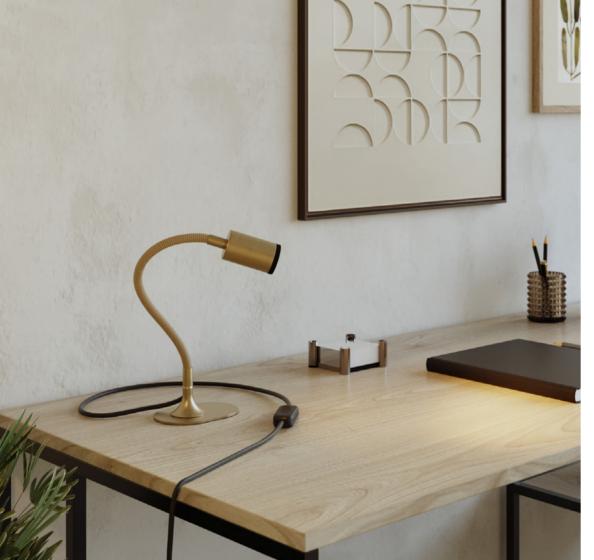

# **Table lamps**

Table lamps provide both focused light and decorative appeal. Ideal for desks, bedside tables or living room accents, these lamps offer flexibility in positioning and design.

With a wide range of bases, shades and finishes to choose from, you can easily customise your table lamp to suit your personal style. Their textile cables add a touch of personality while providing a practical solution for power access.

Whether you prefer a classic design or a modern twist, table lamps are an essential element for adding light and character to any space.

Creative Cables Table lamps -

Wood table lamp

56 - Table lamps Creative Cables Table lamps - 57