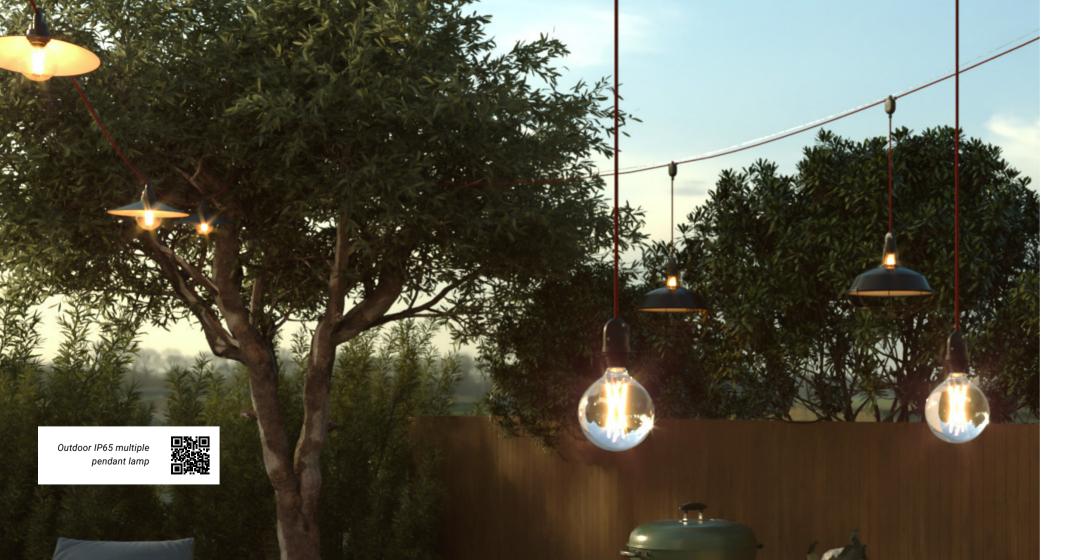

## **Outdoor IP65**

IP65 outdoor luminaires are designed for maximum protection against water, making them ideal for a variety of outdoor environments.

Thanks to a special insulating gel inside and a waterproof membrane on the bulb, our EIVA lamps withstand rain and storms in complete safety.

Available in a range of styles and colours, they offer both functionality and a contemporary look. Their robust construction not only enhances safety but also allows for creative outdoor lighting solutions, whether for gardens or patios.

Outdoor IP65 single pendant lamp

86 - Outdoor IP65 Creative Cables Creative Cables Outdoor IP65 - 87

Outdoor IP65 multiple plug-in pendant lamp

Outdoor IP65 multiple plug-in pendant lamp

88 - Outdoor IP65 Creative Cables