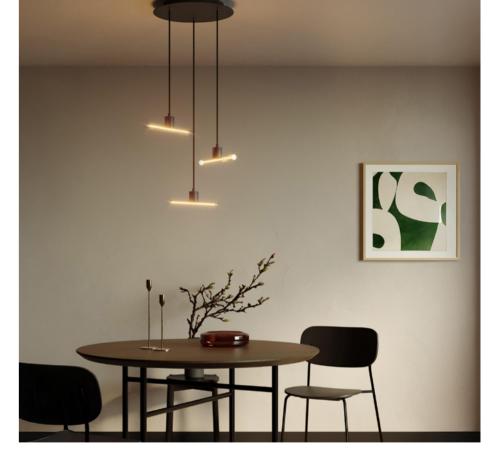

# **Pendant lamps**

Pendant lamps offer endless possibilities for customization, becoming true design statements in any space. Whether it's a single light or a complex arrangement of multiple pendants, the choice is yours.

Play with long or short cables, depending on ceiling height and the effect you want to achieve. Experiment with bold, vibrant colors or neutral tones, and choose from industrial finishes or natural materials.

Every component can be selected and personalized, turning your lamp into a one-of-a-kind piece perfectly suited to your style and space.

Single pendant lamp with sound-absorbing lampshade and metal details

Chandelier with E14 Spotlight and metal details

Chandelier with E14 lampholder and metal details

Track pendant lamp with metal details

Track pendant lamp with metal details and metal lampshade