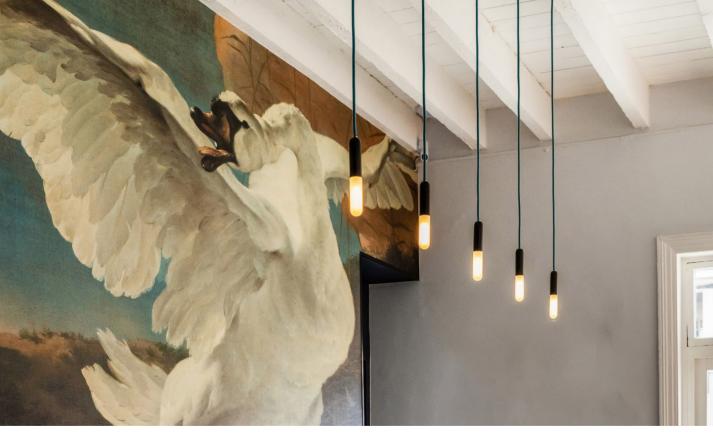

# **Pendant lamps**

Pendant lamps offer endless possibilities for customization, becoming true design statements in any space. Whether it's a single light or a complex arrangement of multiple pendants, the choice is yours.

Play with long or short cables, depending on ceiling height and the effect you want to achieve. Experiment with bold, vibrant colors or neutral tones, and choose from industrial finishes or natural materials.

Every component can be selected and personalized, turning your lamp into a one-of-a-kind piece perfectly suited to your style and space.

Single pendant lamp with sound-absorbing lampshade and metal details

Single pendant lamp with sound-absorbing lampshade and metal details

Single pendant lamp with porcelain details

Single pendant lamp with silicon details

Single pendant lamp with nautical cord and wooden details

Single pendant lamp with E14 lampholder

Single pendant lamp with S14d lampholder

14 - Pendant lamps Creative Cables Creative Cables Pendant lamps - 15

Single pendant lamp with metal details

Multiple pendant lamp with E14 lampholder and metal details