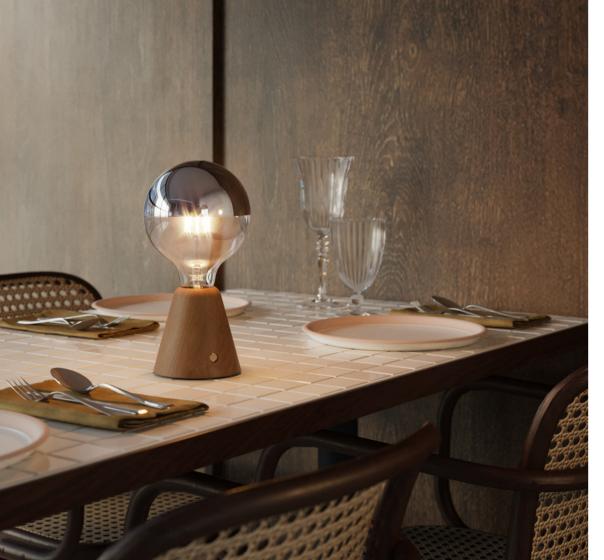

## **Battery lamps**

Battery-powered lamps offer versatility and convenience.

Without the need for an electrical outlet, these lamps can be placed wherever you need them, from cosy corners to patio tables. Available in a variety of styles and designs, battery lights can enhance any décor while providing functional lighting. With dimmable brightness settings, you can create the perfect ambience for any occasion.

Our lamps are proudly made in Italy, reflecting exceptional craftsmanship and quality. Designed with sustainability in mind, they feature a right-to-repair system, thanks to interchangeable bulbs and batteries, ensuring long-lasting use. They are also customizable, allowing you to add your own logo for a personal or professional touch.

Lightweight and portable, these lamps are perfect for entertaining guests or adding a touch of light to your nights under the stars.

Embrace the freedom of battery-powered lighting to illuminate your space with ease and style.

Creative Cables Battery lamps

Cabless01 Portable lamp

Cabless11 Portable lamp with lampshade

Cabless02 Portable lamp

Cabless12 Portable lamp with lampshade

Cabless14 Portable lamp with lampshade