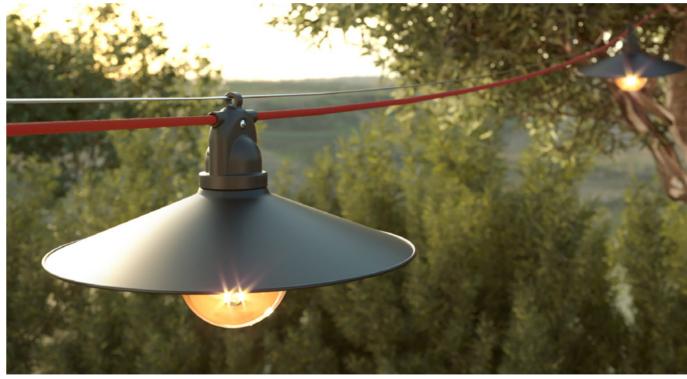

## **Outdoor IP65**

IP65 outdoor luminaires are designed for maximum protection against water, making them ideal for a variety of outdoor environments.

Thanks to a special insulating gel inside and a waterproof membrane on the bulb, our EIVA lamps withstand rain and storms in complete safety.

Available in a range of styles and colours, they offer both functionality and a contemporary look. Their robust construction not only enhances safety but also allows for creative outdoor lighting solutions, whether for gardens or patios.

Outdoor IP65 single pendant lamp

86 - Outdoor IP65 Creative Cables Creative Cables Outdoor IP65 - 87

Outdoor IP65 multiple plug-in pendant lamp

Outdoor IP65 multiple plug-in pendant lamp

88 - Outdoor IP65 Creative Cables