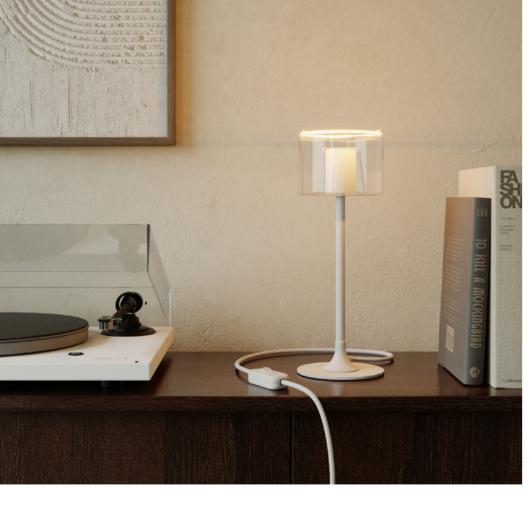

# **Table lamps**

Table lamps provide both focused light and decorative appeal. Ideal for desks, bedside tables or living room accents, these lamps offer flexibility in positioning and design.

With a wide range of bases, shades and finishes to choose from, you can easily customise your table lamp to suit your personal style. Their textile cables add a touch of personality while providing a practical solution for power access.

Whether you prefer a classic design or a modern twist, table lamps are an essential element for adding light and character to any space.

Creative Cables Table lamps -

Wood table lamp

56 - Table lamps Creative Cables Table lamps - 57