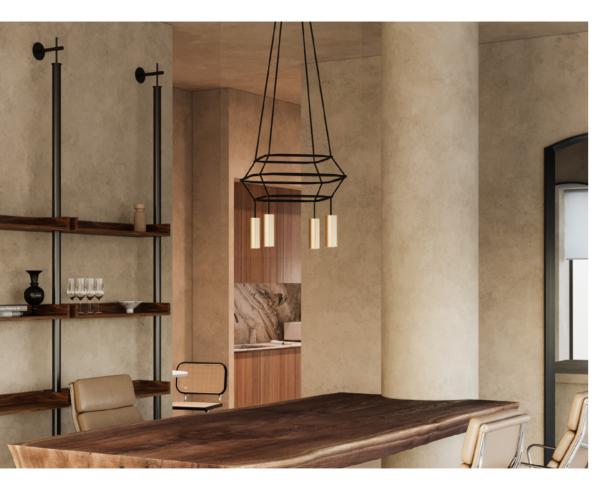

# **Pendant lamps**

Pendant lamps offer endless possibilities for customization, becoming true design statements in any space. Whether it's a single light or a complex arrangement of multiple pendants, the choice is yours.

Play with long or short cables, depending on ceiling height and the effect you want to achieve. Experiment with bold, vibrant colors or neutral tones, and choose from industrial finishes or natural materials.

Every component can be selected and personalized, turning your lamp into a one-of-a-kind piece perfectly suited to your style and space.

Single pendant lamp with sound-absorbing lampshade and metal details

Chandelier with E14 Spotlight and metal details

Chandelier with E14 lampholder and metal details

Track pendant lamp with metal details

Track pendant lamp with metal details and metal lampshade