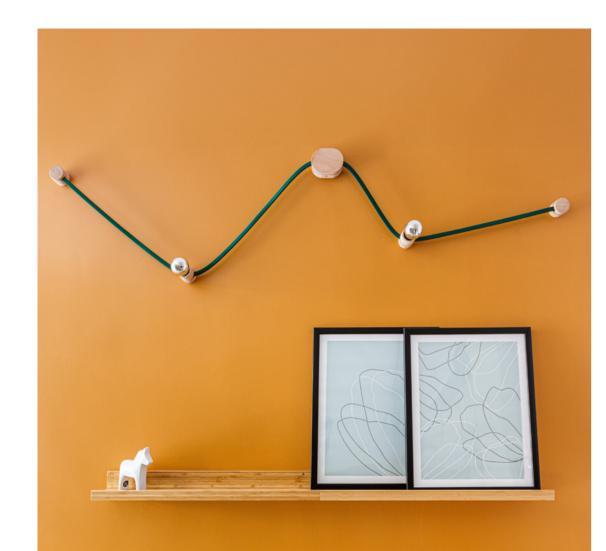

# **Wall and surface lamps**

Wall and surface lights provide a versatile and stylish solution for lighting any room.

Whether you're highlighting a specific area or illuminating a larger space, these lights offer flexibility and design potential.

Some models feature textile cables that allow you to reposition the light or extend it to a nearby socket, offering both function and flair.

Available in a range of shapes, finishes and materials, you can customise every detail to ensure the lamp blends seamlessly with your décor and lighting needs.