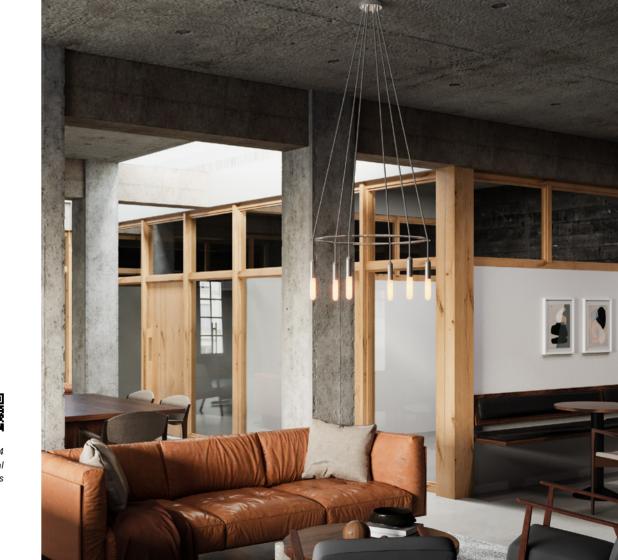

# **Pendant lamps**

Pendant lamps offer endless possibilities for customization, becoming true design statements in any space. Whether it's a single light or a complex arrangement of multiple pendants, the choice is yours.

Play with long or short cables, depending on ceiling height and the effect you want to achieve. Experiment with bold, vibrant colors or neutral tones, and choose from industrial finishes or natural materials.

Every component can be selected and personalized, turning your lamp into a one-of-a-kind piece perfectly suited to your style and space.

Single pendant lamp with sound-absorbing lampshade and metal details

Chandelier with E14 Spotlight and metal details

Chandelier with E14 lampholder and metal details

Track pendant lamp with metal details

Track pendant lamp with metal details and metal lampshade