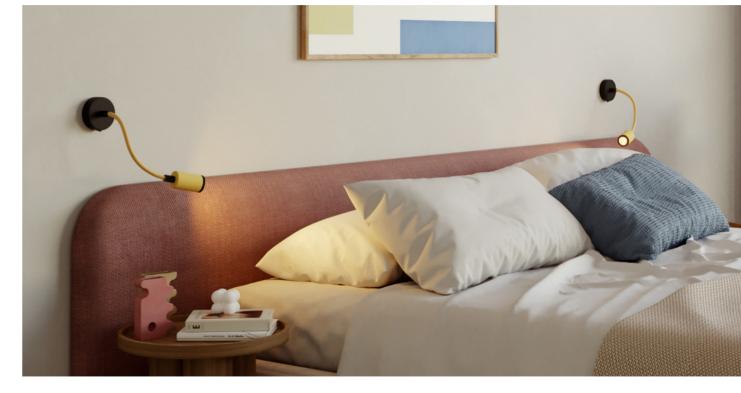

# **Wall and surface lamps**

Wall and surface lights provide a versatile and stylish solution for lighting any room.

Whether you're highlighting a specific area or illuminating a larger space, these lights offer flexibility and design potential.

Some models feature textile cables that allow you to reposition the light or extend it to a nearby socket, offering both function and flair.

Available in a range of shapes, finishes and materials, you can customise every detail to ensure the lamp blends seamlessly with your décor and lighting needs.

Wall & Surface plug-in lamp with wooden details and metal extension

Wall & Surface lamp with metal details and flexible extension - 60cm

Wall & Surface lamp with metal details and flexible extension 30 cm