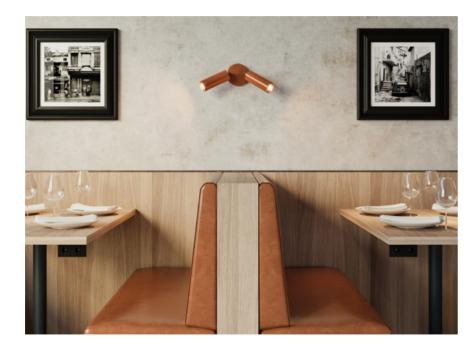

# **Wall and surface lamps**

Wall and surface lights provide a versatile and stylish solution for lighting any room.

Whether you're highlighting a specific area or illuminating a larger space, these lights offer flexibility and design potential.

Some models feature textile cables that allow you to reposition the light or extend it to a nearby socket, offering both function and flair.

Available in a range of shapes, finishes and materials, you can customise every detail to ensure the lamp blends seamlessly with your décor and lighting needs.

Wall & Surface metal lamp

Wall & Surface metal lamp with switch

Wall & Surface lamp with metal details and joint

Wall & Surface lamp with porcellain details and metal joint

Wall & Surface lamp with metal details and