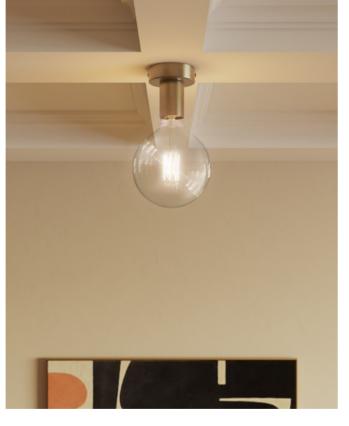

# **Pendant lamps**

Pendant lamps offer endless possibilities for customization, becoming true design statements in any space. Whether it's a single light or a complex arrangement of multiple pendants, the choice is yours.

Play with long or short cables, depending on ceiling height and the effect you want to achieve. Experiment with bold, vibrant colors or neutral tones, and choose from industrial finishes or natural materials.

Every component can be selected and personalized, turning your lamp into a one-of-a-kind piece perfectly suited to your style and space.

Single pendant lamp with sound-absorbing lampshade and metal details