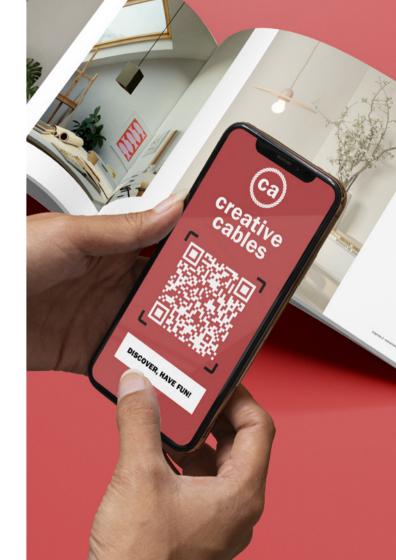

# Scan, customize, have fun!

Throughout this catalog, you will find QR codes next to each lamp.

By scanning the QR code with your smartphone, you will be taken directly to the section of our configurator dedicated to the lamp you're viewing.

From there, you can customize the design, change details like the cable, lampshade, and finishes, and see a real-time preview of your creation.

The process is simple and immediate, allowing you to transform a standard lamp into a unique piece, tailored just for you.

Whenever you see the pencil logo ( ), it means that the lamp is not present in the configurator but we are happy to assist you in customizing it for you. Just contact our customer service team, available by phone or email. They will guide you step by step, using our components as your personal toolbox.