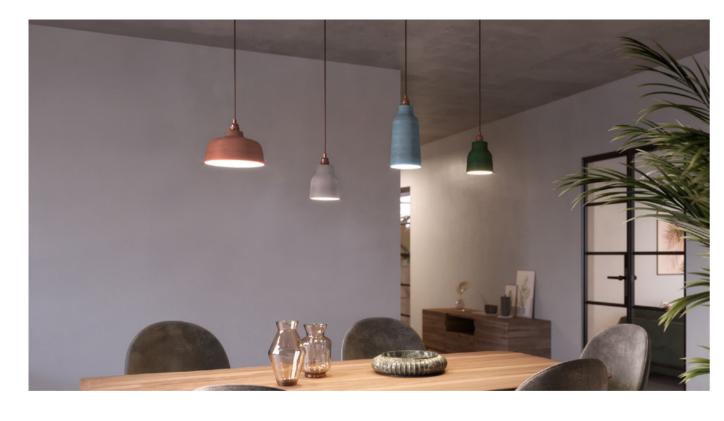

# **Pendant lamps**

Pendant lamps offer endless possibilities for customization, becoming true design statements in any space. Whether it's a single light or a complex arrangement of multiple pendants, the choice is yours.

Play with long or short cables, depending on ceiling height and the effect you want to achieve. Experiment with bold, vibrant colors or neutral tones, and choose from industrial finishes or natural materials.

Every component can be selected and personalized, turning your lamp into a one-of-a-kind piece perfectly suited to your style and space.

Single pendant lamp with sound-absorbing lampshade and metal details