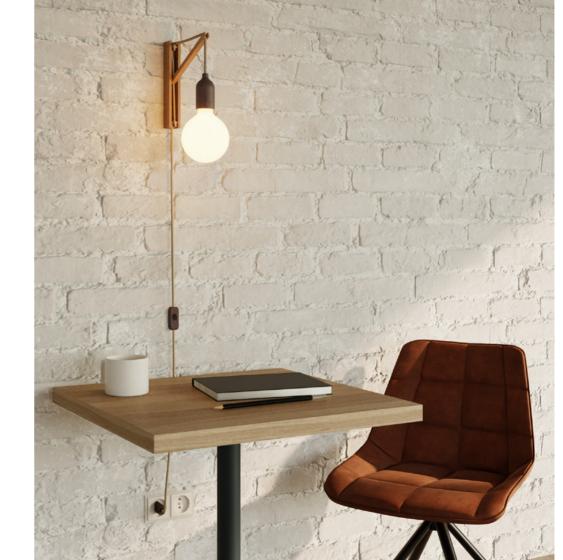

# **Wall and surface lamps**

Wall and surface lights provide a versatile and stylish solution for lighting any room.

Whether you're highlighting a specific area or illuminating a larger space, these lights offer flexibility and design potential.

Some models feature textile cables that allow you to reposition the light or extend it to a nearby socket, offering both function and flair.

Available in a range of shapes, finishes and materials, you can customise every detail to ensure the lamp blends seamlessly with your décor and lighting needs.