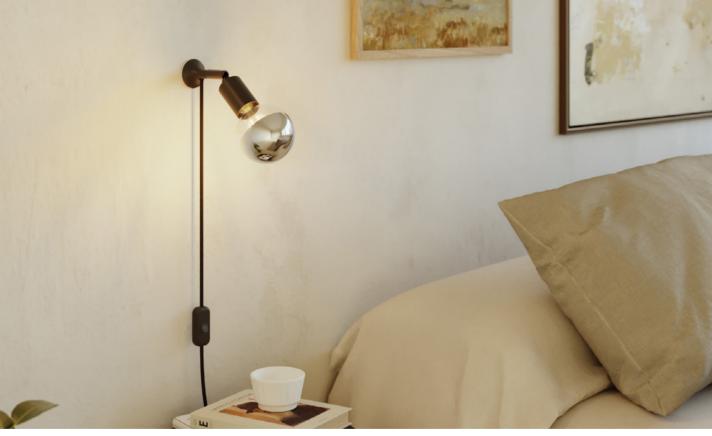

# **Wall and surface lamps**

Wall and surface lights provide a versatile and stylish solution for lighting any room.

Whether you're highlighting a specific area or illuminating a larger space, these lights offer flexibility and design potential.

Some models feature textile cables that allow you to reposition the light or extend it to a nearby socket, offering both function and flair.

Available in a range of shapes, finishes and materials, you can customise every detail to ensure the lamp blends seamlessly with your décor and lighting needs.

Wall & Surface metal lamp

Wall & Surface metal lamp with switch

Wall & Surface lamp with metal details and joint

Wall & Surface lamp with porcellain details and metal joint

Wall & Surface lamp with metal details and