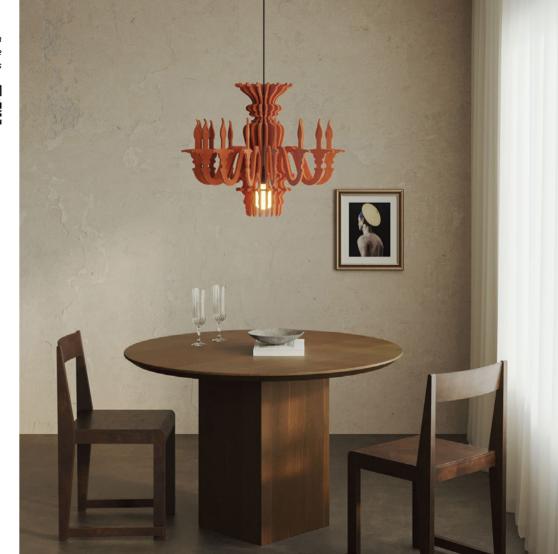

# **Pendant lamps**

Pendant lamps offer endless possibilities for customization, becoming true design statements in any space. Whether it's a single light or a complex arrangement of multiple pendants, the choice is yours.

Play with long or short cables, depending on ceiling height and the effect you want to achieve. Experiment with bold, vibrant colors or neutral tones, and choose from industrial finishes or natural materials.

Every component can be selected and personalized, turning your lamp into a one-of-a-kind piece perfectly suited to your style and space.

Single pendant lamp with sound-absorbing lampshade and metal details

Chandelier with E14 Spotlight and metal details

Chandelier with E14 lampholder and metal details

Track pendant lamp with metal details

Track pendant lamp with metal details and metal lampshade