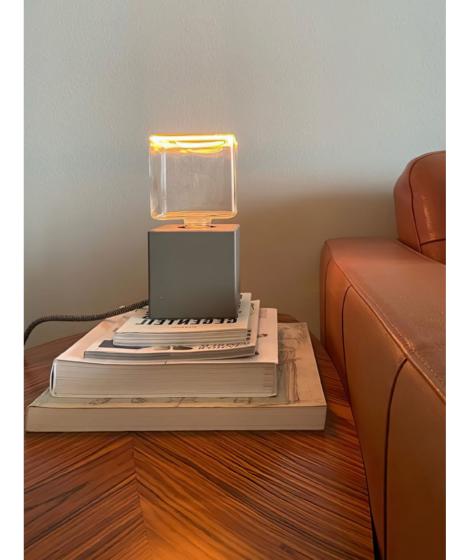

Flexibile table lamp for spotlight 60 cm

Creative Cables

Plug-in lamp with metal support

Cubetto wood table lamp

Plug-in lamp with wooden support

**62** - Table lamps Creative Cables

Creative Cables Table lamps - 63