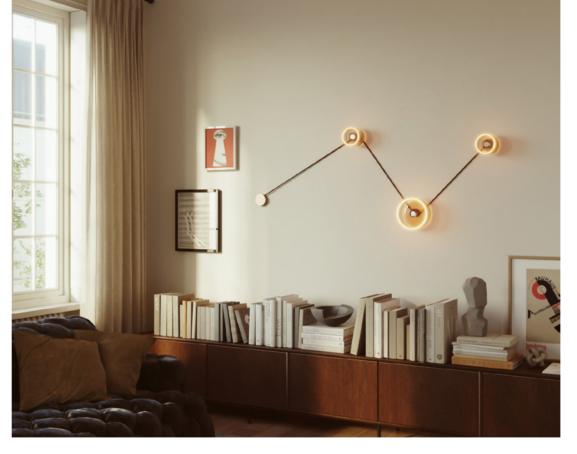

# **Wall and surface lamps**

Wall and surface lights provide a versatile and stylish solution for lighting any room.

Whether you're highlighting a specific area or illuminating a larger space, these lights offer flexibility and design potential.

Some models feature textile cables that allow you to reposition the light or extend it to a nearby socket, offering both function and flair.

Available in a range of shapes, finishes and materials, you can customise every detail to ensure the lamp blends seamlessly with your décor and lighting needs.