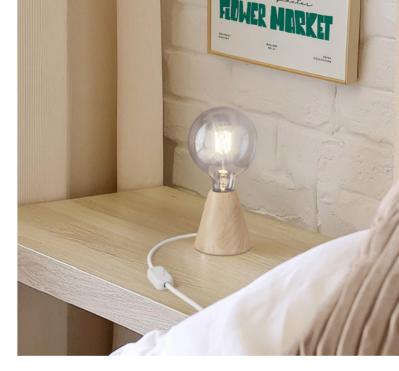

# **Table lamps**

Table lamps provide both focused light and decorative appeal. Ideal for desks, bedside tables or living room accents, these lamps offer flexibility in positioning and design.

With a wide range of bases, shades and finishes to choose from, you can easily customise your table lamp to suit your personal style. Their textile cables add a touch of personality while providing a practical solution for power access.

Whether you prefer a classic design or a modern twist, table lamps are an essential element for adding light and character to any space.

Creative Cables Table lamps -

Wood table lamp

56 - Table lamps Creative Cables Table lamps - 57