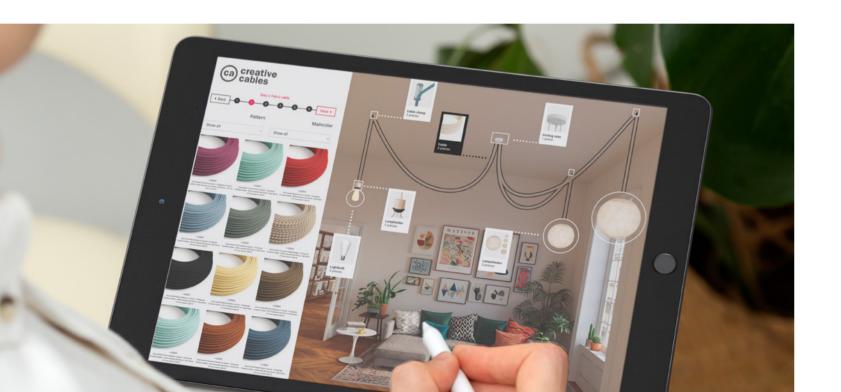

# **The Configurator**

The Creative Cables configurator allows you to design lights in just a few simple steps.

Using an intuitive interface, you can choose from a wide range of components and design options to create a unique lamp that reflects your style.

# Scan, customize, have fun!

Throughout this catalog, you will find QR codes next to each lamp.

By scanning the QR code with your smartphone, you will be taken directly to the section of our configurator dedicated to the lamp you're viewing.

From there, you can customize the design, change details like the cable, lampshade, and finishes, and see a real-time preview of your creation.

The process is simple and immediate, allowing you to transform a standard lamp into a unique piece, tailored just for you.