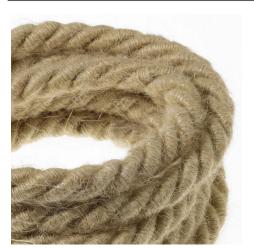

# **Product title:**

XL Rope electrical wire 18/3 AWG wire inside. Rough Jute Fabric covering. 16mm.

#### **Product short description:**

Rope becomes an electrical cord.

Double covered electrical cable covered with a soft flocked and raw jute with an overall diameter of 16 mm.

You can use the XL Jute electrical cord to match our new natural wood roses and lamp holders in order to create suspension lamps with great effect.

Diameter: 16mm