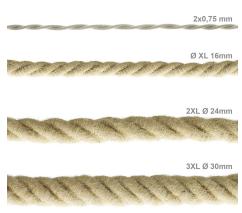

# **Product title:**

XL Rope electrical wire 18/3 AWG wire inside. Rough Jute Fabric covering. 16mm.

Diameter: 16mm

#### **Product features:**

Style: Twisted Fabric: Jute Usage: Rope Maincolor: Brown Pattern: Solid