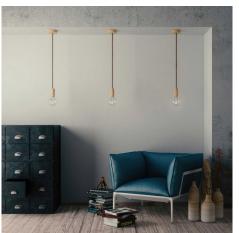

#### **Product short description:**

Rope becomes an electrical cord.

Double covered electrical cable covered with a soft flocked and raw jute with an overall diameter of 16 mm.

You can use the XL Jute electrical cord to match our new natural wood roses and lamp holders in order to create suspension lamps with great effect.