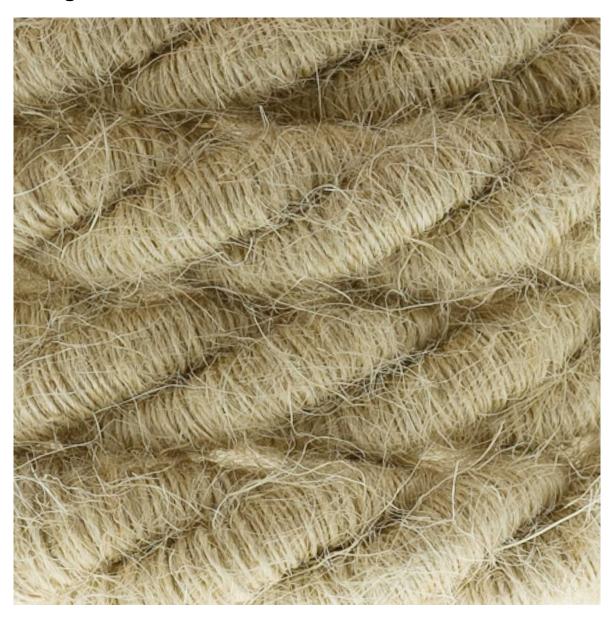

# **Product title:**

XL Rope electrical wire 18/3 AWG wire inside. Rough Jute Fabric covering. 16mm.

#### **Product short description:**

Rope becomes an electrical cord.

Double covered electrical cable covered with a soft flocked and raw jute with an overall diameter of 16 mm.

You can use the XL Jute electrical cord to match our new natural wood roses and lamp holders in order to create suspension lamps with great effect.

Diameter: 16mm