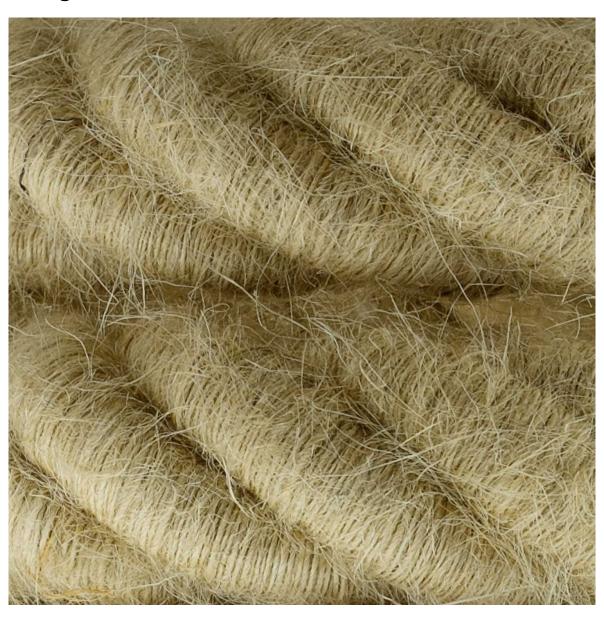

## **Product title:**

3XL Rope electrical wire 18/3 AWG wire inside. Rough Jute Fabric. 30mm.

#### **Product short description:**

Rope becomes an electrical cord.

Double covered electrical cable covered with a soft flocked and raw jute with an overall diameter of 30 mm.

You can use the 3XL Jute electrical cord to match our new natural wood roses and lamp holders in order to create suspension lamps with great effect.

Diameter: 30mm