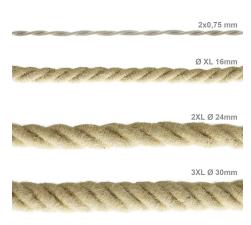

## **Product title:**

3XL Rope electrical wire 18/3 AWG wire inside. Rough Jute Fabric. 30mm.

Diameter: 30mm