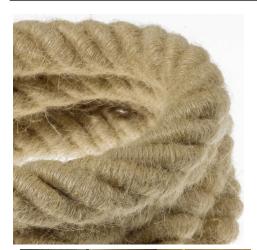

## **Product title:**

3XL Rope electrical wire 18/3 AWG wire inside. Rough Jute Fabric. 30mm.

#### **Product short description:**

Rope becomes an electrical cord.

Double covered electrical cable covered with a soft flocked and raw jute with an overall diameter of 30 mm.

You can use the 3XL Jute electrical cord to match our new natural wood roses and lamp holders in order to create suspension lamps with great effect.

Diameter: 30mm