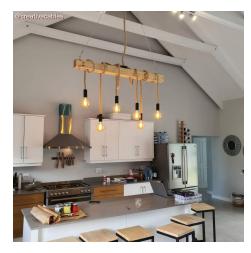

#### **Product short description:**

Rope becomes an electrical cord.

Double covered electrical cable covered with a soft flocked and raw jute with an overall diameter of 30 mm.

You can use the 3XL Jute electrical cord to match our new natural wood roses and lamp holders in order to create suspension lamps with great effect.

100% Made in Italy.

This cable is sold by the foot, multiple orders will be delivered in one piece up to a maximum of 64 feet in length.