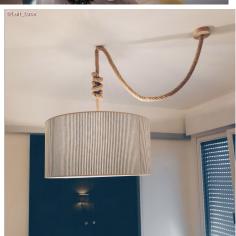

#### **Product short description:**

Rope becomes an electrical cord.

Double covered electrical cable covered with a soft flocked and raw jute with an overall diameter of 30 mm.

You can use the 3XL Jute electrical cord to match our new natural wood roses and lamp holders in order to create suspension lamps with great effect.

100% Made in Italy.

This cable is sold by the foot, multiple orders will be delivered in one piece up to a maximum of 64 feet in length.