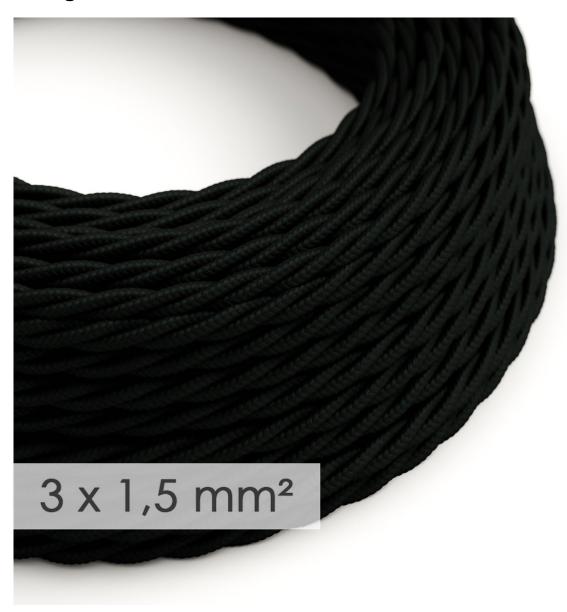

### **Product title:**

Extension Cord - Twisted Black Rayon TM04 - 15/3 AWG

#### **Product short description:**

Do you need more power?

This large section cable is a heavier gauge at 15 AWG with 3 conductors and is covered by Black Rayon TM04. It is perfect to create extension cords, power cords or to bring power to your electrical appliances.

#### **Product description:**

Technical specifications:

15/3 AWG.

DOUBLE INSULATED (additional transparent sheath), Twisted Flexible Cable covered by Black Rayon TM04 under textile braid.

Max rating: 300 volts.

Temp: 105 C. Diameter: 9 mm.

Product in compliance with all the Italian and European security regulations.

INVEST IN THE SECURITY OF YOUR ELECTRICAL MATERIAL, BUY HIGH QUALITY PRODUCTS FROM HIGH QUALITY ITALIAN COMPANIES.