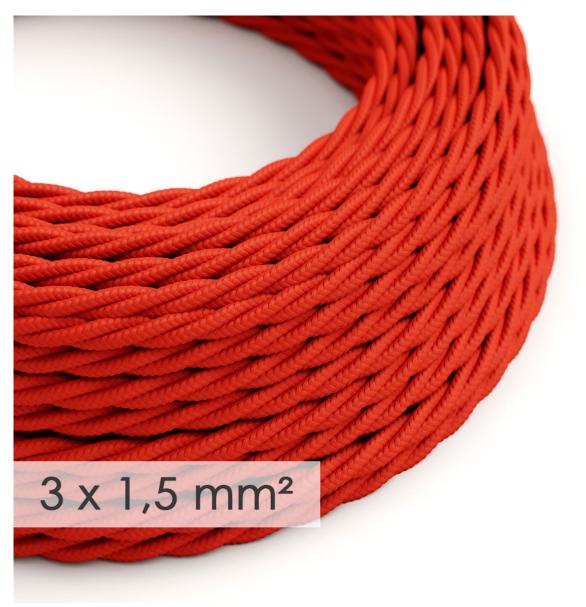

### Product short description:

Do you need more power?

This large section cable is a heavier gauge at 15 AWG with 3 conductors and is covered by Red Rayon TM09. It is perfect to create extension cords, power cords or to bring power to your electrical appliances.

### **Product description:**

Technical specifications: 15/3 AWG. DOUBLE INSULATED (additional transparent sheath), Twisted Flexible Cable covered by Red Rayon TM09 under textile braid. Max rating: 300 volts. Temp: 105 C. Diameter: 9 mm. Product in compliance with all the Italian and European security regulations.