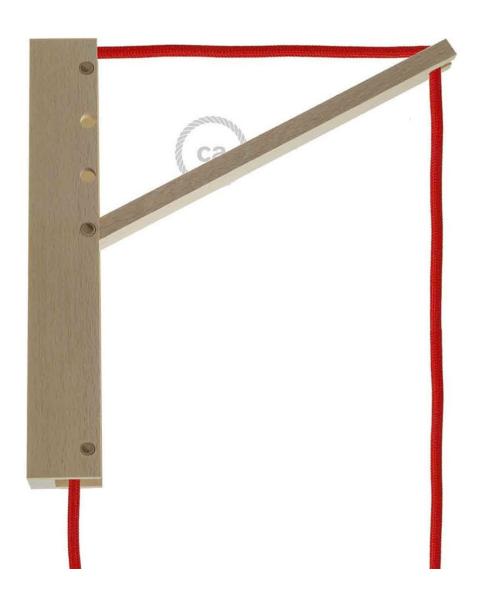

## **Product title:**

Pinocchio, adjustable wooden wall mount for pendant lamps.

#### **Product short description:**

Pinocchio isn't just a wall mount: it's Creative Cables' solution to hang any lamp, while allowing you to adjust its distance from the wall at the same time.

Pinocchio is designed to function with cable lamps: the cable doesn't go through any holes, it is wrapped around ridged wooden supports at each end.

Pinocchio's arm (or nose?) is mobile and may be adjusted at three different heights, for the best possible result.

With Pinocchio, you may hang lamps or lampshades of up to 19.7" in diameter.

Pinocchio is made in Italy out of 100% beachtree wood. It is possible to polish or paint it however you desire.

#### **Product description:**

Pinocchio: untreated beachtree wood wall mount. 100% Made in Italy.

Mount dimensions

Height: 9.65". Width: 1.38". Depth: 1.53".

Arm dimensions Length: 9.65". Width: .55". Depth: .47".