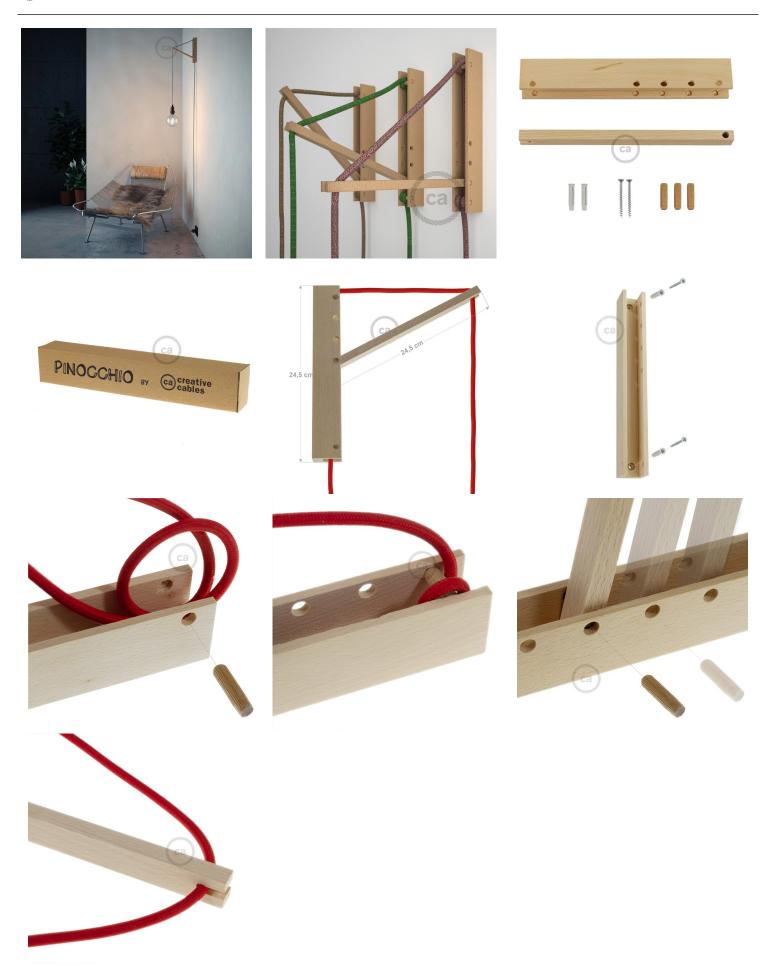

## **Product title:**

Pinocchio, adjustable wooden wall mount for pendant lamps.

#### **Product short description:**

Pinocchio isn't just a wall mount: it's Creative Cables' solution to hang any lamp, while allowing you to adjust its distance from the wall at the same time.

Pinocchio is designed to function with cable lamps: the cable doesn't go through any holes, it is wrapped around ridged wooden supports at each end.

Pinocchio's arm (or nose?) is mobile and may be adjusted at three different heights, for the best possible result.

With Pinocchio, you may hang lamps or lampshades of up to 19.7" in diameter.

Pinocchio is made in Italy out of 100% beachtree wood. It is possible to polish or paint it however you desire.

#### **Product description:**

Pinocchio: untreated beachtree wood wall mount. 100% Made in Italy.

Mount dimensions

Height: 9.65". Width: 1.38". Depth: 1.53".

Arm dimensions Length: 9.65". Width: .55". Depth: .47".

Max extension: 10.7".

Max weight supported: 7.9 lbs.