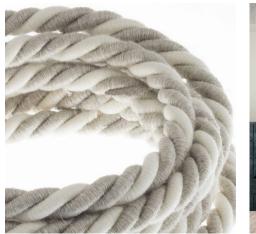

## **Product title:**

XL Rope electrical wire 18/3 AWG wire inside. Natural Linen and Raw Cotton Fabric. 16mm.

Product attributes:

## Product short description:

Rope becomes an electrical cord.

Double covered electrical cable covered with a soft flocked natural linen and raw cotton fabric with an overall diameter of 16 mm.

You can use the XL Natural Linen and Raw Cotton Fabric electrical cord to match our new natural wood roses and lamp holders in order to create suspension lamps with great effect. 100% Made in Italy.

#### **Product description:**

Technical specifications: FRRTX 300/300V 3x18 AWG Visible Spiral Flexible Cable with DOUBLE ISOLATION (transparent supplementary sheath), under textile braid. CEI 20-20 CEI 20-35 RoHS Diameter: 16mm