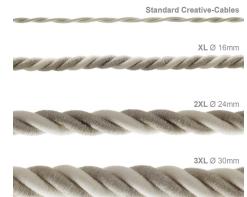

## **Product title:**

XL Rope electrical wire 18/3 AWG wire inside. Natural Linen and Raw Cotton Fabric. 16mm.

Product attributes:

#### **Product description:**

Technical specifications: FRRTX 300/300V 3x18 AWG Visible Spiral Flexible Cable with DOUBLE ISOLATION (transparent supplementary sheath), under textile braid. CEI 20-20 CEI 20-35 RoHS Diameter: 16mm