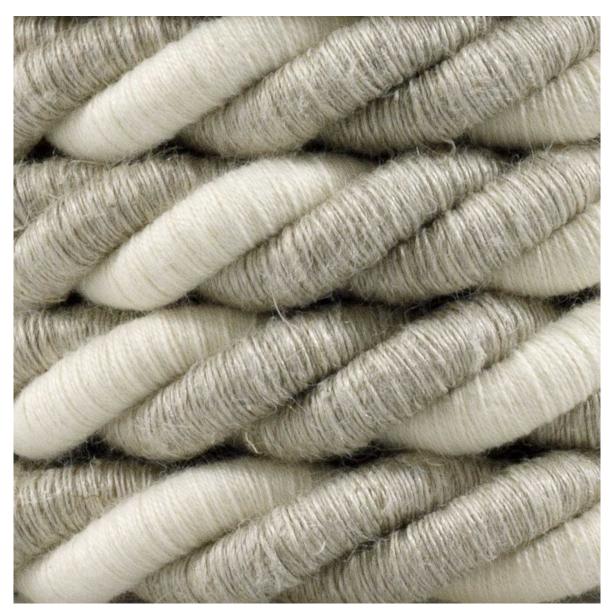

## **Product title:**

XL Rope electrical wire 18/3 AWG wire inside. Natural Linen and Raw Cotton Fabric. 16mm.

Product attributes:

## Product short description:

Rope becomes an electrical cord.

Double covered electrical cable covered with a soft flocked natural linen and raw cotton fabric with an overall diameter of 16 mm.

You can use the XL Natural Linen and Raw Cotton Fabric electrical cord to match our new natural wood roses and lamp holders in order to create suspension lamps with great effect. 100% Made in Italy.

#### **Product description:**

Technical specifications: FRRTX 300/300V 3x18 AWG Visible Spiral Flexible Cable with DOUBLE ISOLATION (transparent supplementary sheath), under textile braid. CEI 20-20 CEI 20-35 RoHS Diameter: 16mm

#### **Product features:**

Style: Twisted Fabric: Cotton Fabric: Linen Usage: Rope Maincolor: Grey Maincolor: White Pattern: Solid

**Product gallery:** 