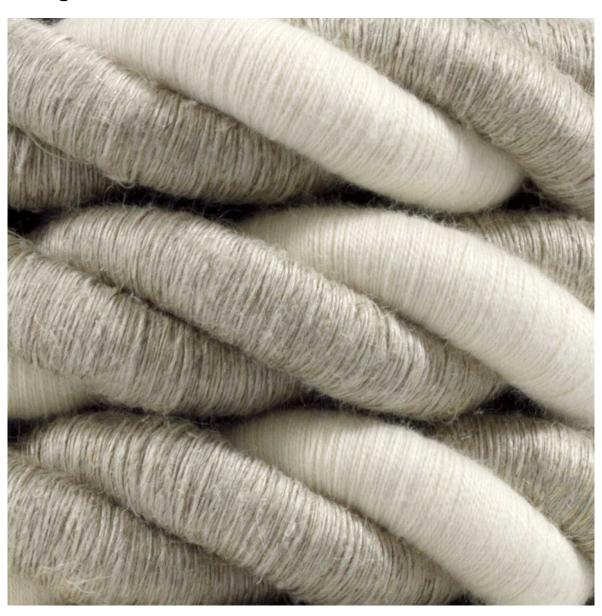

# **Product title:**

2XL Rope electrical wire 18/3 AWG wire inside. Natural Linen and Raw Cotton Fabric. 24mm.

# **Product short description:**

Rope becomes an electrical cord.

Double covered electrical cable covered with a soft flocked natural linen and raw cotton fabric with an overall diameter of 24 mm.

You can use the 2XL Natural Linen and Raw Cotton Fabric electrical cord to match our new natural wood roses and lamp holders in order to create suspension lamps with great effect. 100% Made in Italy.

#### **Product features:**

Style: Twisted Fabric: Cotton Fabric: Linen Usage: Rope Maincolor: Grey Maincolor: White Pattern: Solid