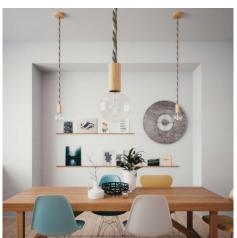

# **Product short description:**

Rope becomes an electrical cord.

Double covered electrical cable covered with a soft flocked natural linen and raw cotton fabric with an overall diameter of 24 mm.

You can use the 2XL Natural Linen and Raw Cotton Fabric electrical cord to match our new natural wood roses and lamp holders in order to create suspension lamps with great effect. 100% Made in Italy.