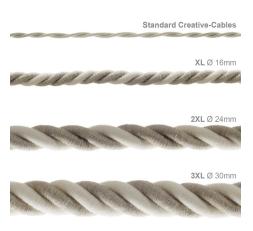

# **Product title:**

2XL Rope electrical wire 18/3 AWG wire inside. Natural Linen and Raw Cotton Fabric. 24mm.

Diameter: 24mm