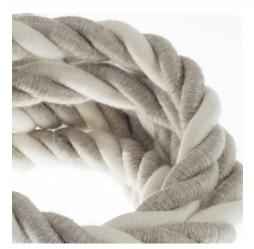

# **Product title:**

2XL Rope electrical wire 18/3 AWG wire inside. Natural Linen and Raw Cotton Fabric. 24mm.

# **Product short description:**

Rope becomes an electrical cord.

Double covered electrical cable covered with a soft flocked natural linen and raw cotton fabric with an overall diameter of 24 mm.

You can use the 2XL Natural Linen and Raw Cotton Fabric electrical cord to match our new natural wood roses and lamp holders in order to create suspension lamps with great effect. 100% Made in Italy.

#### **Product features:**

Style: Twisted Fabric: Cotton Fabric: Linen Usage: Rope Maincolor: Grey Maincolor: White Pattern: Solid