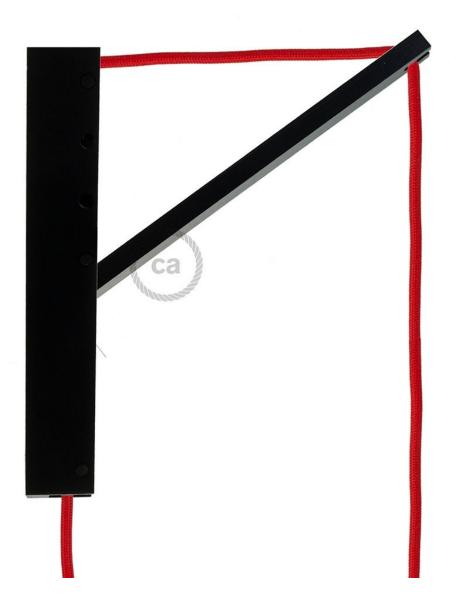

# **Product title:**

Pinocchio, adjustable black varnished wooden wall mount for pendant lamps.

Product attributes:

### Product short description:

Black varnished Pinocchio isn't just a wall mount: it's Creative Cables' solution to hang any lamp, while allowing you to adjust its distance from the wall at the same time.

Pinocchio is designed to function with cable lamps: the cable doesn't go through any holes, it is wrapped around ridged wooden supports at each end.

Pinocchio's arm (or nose?) is mobile and may be adjusted at three different heights, for the best possible result.

With Pinocchio, you may hang lamps or lampshades of up to 19.7" in diameter. Pinocchio is made in Italy out of 100% beachtree wood.

#### **Product description:**

Pinocchio: black varnished beachtree wood wall mount. 100% Made in Italy.

Mount dimensions Height: 9.65". Width: 1.38". Depth: 1.53".

Arm dimensions Length: 9.65". Width: .55". Depth: .47". Max extension: 10.7". Max weight supported: 7.9 lbs.