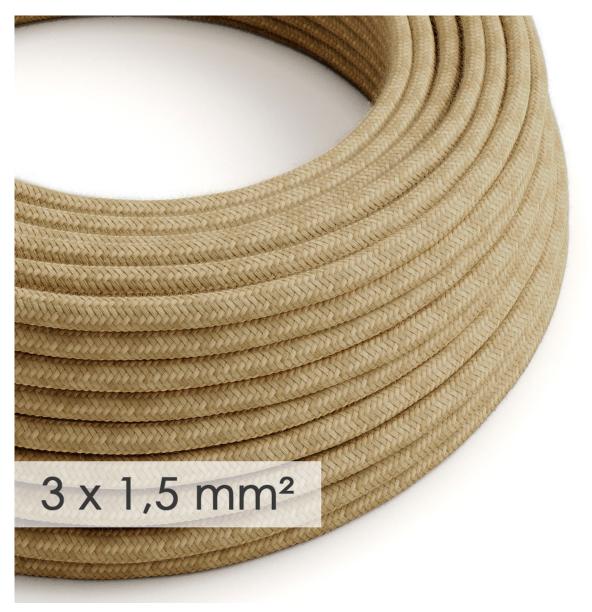

### Product short description:

Do you need more power?

This large section cable is a heavier gauge at 15 AWG with 3 conductors and is covered by Jute RN06. It is perfect to create extension cords, power cords or to bring power to your electrical appliances.

### Product description:

Technical specifications: 15/3 AWG. DOUBLE INSULATED Round Flexible Cable covered by Jute RN06 under textile braid. CEI 20-20 CEI 20-35 RoHS. Temp: 105 C. Diameter: 8.5 mm. Product in compliance with all the Italian and European security regulations.

### **Product features:**

Style: Round Fabric: Jute Usage: Heavy Gauge Fabric Cables Maincolor: Brown Pattern: Solid