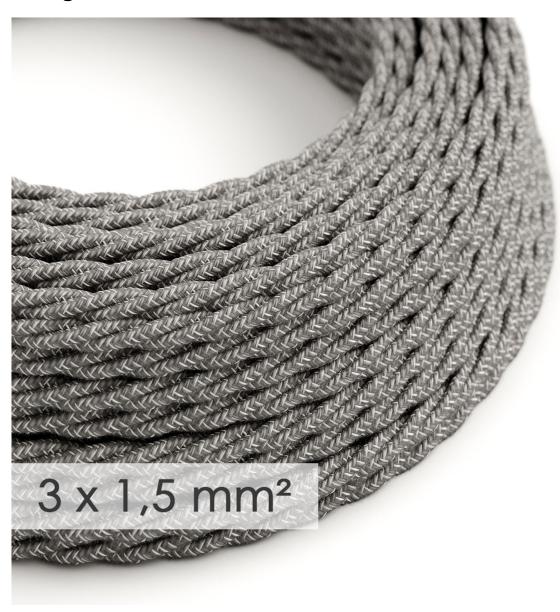

### **Product title:**

Extension Cord - Twisted Gray Linen TN02 - 15/3 AWG

**Product attributes:** 

### **Product short description:**

Do you need more power?

This large section cable is a heavier gauge at 15 AWG with 3 conductors and is covered by Gray Linen TN02. It is perfect to create extension cords, power cords or to bring power to your electrical appliances.

### **Product description:**

Technical specifications:

15/3 AWG.

DOUBLE INSULATED (additional transparent sheath), Twisted Flexible Cable covered by Gray Linen TN02 under textile braid.

Max rating: 300 volts.

#### **Product features:**

Style: Twisted Fabric: Linen

Usage: Heavy Gauge Fabric Cables

Maincolor: Grey Pattern: Solid