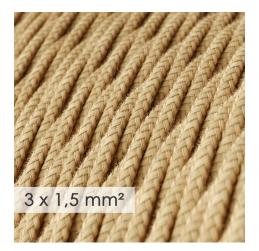

### **Product short description:**

Do you need more power?

This large section cable is a heavier gauge at 15 AWG with 3 conductors and is covered by Jute TN06. It is perfect to create extension cords, power cords or to bring power to your electrical appliances.

### **Product description:**

Technical specifications: 15/3 AWG. DOUBLE INSULATED (additional transparent sheath), Twisted Flexible Cable covered by Jute TN06 under textile braid. Max rating: 300 volts. Temp: 105 C. Diameter: 9 mm. Product in compliance with all the Italian and European security regulations.

### Product features:

Style: Twisted Fabric: Jute Usage: Heavy Gauge Fabric Cables Maincolor: Brown Pattern: Solid