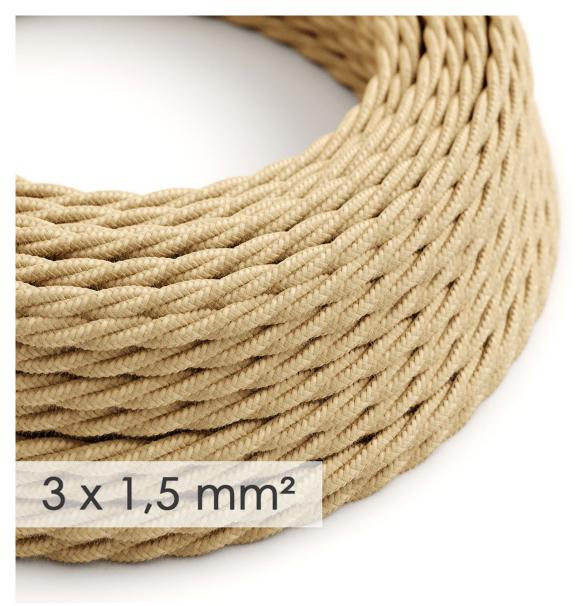

### **Product short description:**

Do you need more power?

This large section cable is a heavier gauge at 15 AWG with 3 conductors and is covered by Jute TN06. It is perfect to create extension cords, power cords or to bring power to your electrical appliances.

### **Product description:**

Technical specifications: 15/3 AWG. DOUBLE INSULATED (additional transparent sheath), Twisted Flexible Cable covered by Jute TN06 under textile braid. Max rating: 300 volts. Temp: 105 C. Diameter: 9 mm. Product in compliance with all the Italian and European security regulations.

### Product features:

Style: Twisted Fabric: Jute Usage: Heavy Gauge Fabric Cables Maincolor: Brown Pattern: Solid