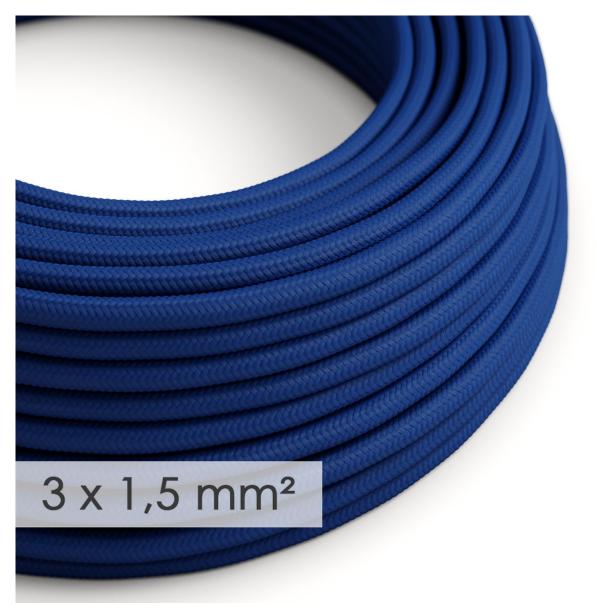

### Product short description:

Do you need more power?

This large section cable is a heavier gauge at 15 AWG with 3 conductors and is covered by Blue Rayon RM12. It is perfect to create extension cords, power cords or to bring power to your electrical appliances.

### **Product description:**

Technical specifications: 15/3 AWG. DOUBLE INSULATED Round Flexible Cable covered by Blue Rayon RM12 under textile braid. CEI 20-20 CEI 20-35 RoHS. Temp: 105 C. Diameter: 8.5 mm. Product in compliance with all the Italian and European security regulations.

### **Product features:**

Style: Round Fabric: Rayon Usage: Heavy Gauge Fabric Cables Maincolor: Blue Pattern: Solid