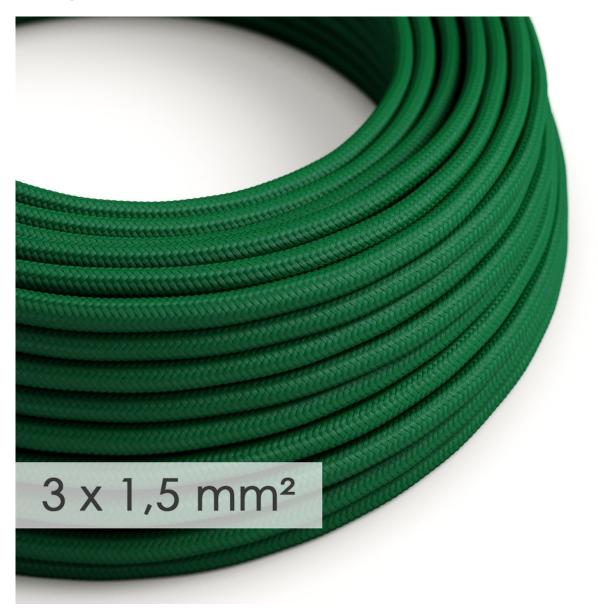

### Product short description:

Do you need more power?

This large section cable is a heavier gauge at 15 AWG with 3 conductors and is covered by Emerald Rayon RM21. It is perfect to create extension cords, power cords or to bring power to your electrical appliances.

### **Product description:**

Technical specifications: 15/3 AWG. DOUBLE INSULATED Round Flexible Cable covered by Emerald Rayon RM21 under textile braid. CEI 20-20 CEI 20-35 RoHS. Temp: 105 C. Diameter: 8.5 mm. Product in compliance with all the Italian and European security regulations.

### Product features:

Style: Round Fabric: Rayon Usage: Heavy Gauge Fabric Cables Maincolor: Green Pattern: Solid