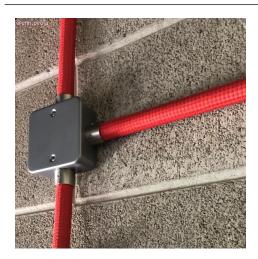

Due to the shape of Creative-Tube, once positioned it is necessary to cut the pieces of metal filament that protrude from the limit of the pipe, before you can install the accessories or connect

it to the junction box.