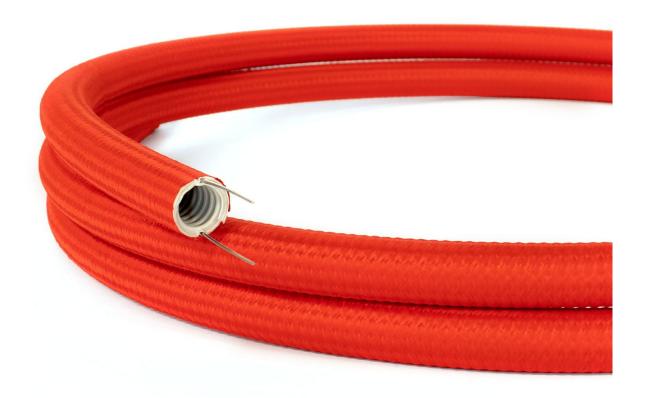

## **Product title:**

Creative-Tube flexible conduit, Red Rayon (RM09) fabric covering, 20 mm diameter

#### **Product short description:**

Tired of boring old metal conduit? With our Creative-Tube fabric conduit you can add a whole new dimension of color to your lighting projects!

Our Creative-Tubes have small metal wires embedded in the tube that run the tubes entire length. This allows our Creative-Tube to be able to assume and maintain any shape you give it. The only limit to the uses & applications for our Creative-Tube will be your imagination!

With the 20 mm size Red rayon fabric covered tube you can bring shapes and colors to your lighting ideas.

You can combine our 20mm Creative-Tubes to connect our tube to any standard junction box and connect to a switch to make a customized color conduit lighting solution that runs on the outside of walls. You'll no longer be limited to only in where you want to place a light with a wall switch. And no more worries about drilling holes to run wires inside of yuour walls! Just bend Creative Tube to the desired shape and let it enlighten your home!

Due to the shape of Creative-Tube, once positioned it is necessary to cut the pieces of metal filament that protrude from the limit of the pipe, before you can install the accessories or connect

it to the junction box.