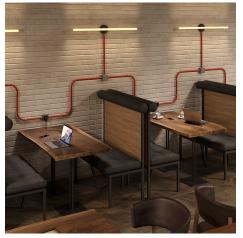

With the 20 mm size Red rayon fabric covered tube you can bring shapes and colors to your lighting ideas.

You can combine our 20mm Creative-Tubes to connect our tube to any standard junction box and connect to a switch to make a customized color conduit lighting solution that runs on the outside of walls. You'll no longer be limited to only in where you want to place a light with a wall switch. And no more worries about drilling holes to run wires inside of yuour walls! Just bend Creative Tube to the desired shape and let it enlighten your home!