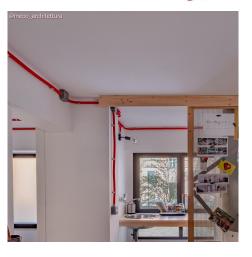

With the 20 mm size Red rayon fabric covered tube you can bring shapes and colors to your lighting ideas.

You can combine our 20mm Creative-Tubes to connect our tube to any standard junction box and connect to a switch to make a customized color conduit lighting solution that runs on the outside of walls. You'll no longer be limited to only in where you want to place a light with a wall switch. And no more worries about drilling holes to run wires inside of yuour walls! Just bend Creative Tube to the desired shape and let it enlighten your home!

You can use Creative-Tubes for exterior walls. Their internal material complies with CEI-EN 61386-1 + EN 61386-22 Classification 3321 and it is IMQ certified.

Creative-Tube is sold per foot, multiple orders will be delivered in one piece up to a maximum of 164 feet.