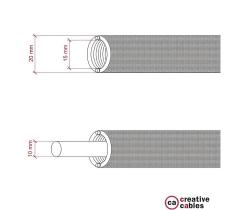

Dielectric strength: 2000v at="" 50hz="" br=""> Insulation resistance: >100 mega ohm

Diameter: 20 mm

Color: Rayon Red RM09

According to the CEI 64-8 standard, to guarantee the cable removal, the maximum useful crosssection of cables inside the Creative-Tube can be 10 mm for a Tube up to 10 metres long. Up to 20 metres, the maximum thickness will be 9 mm.