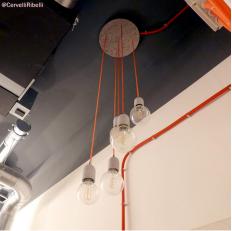

#### **Product short description:**

Tired of boring old metal conduit? With our Creative-Tube fabric conduit you can add a whole new dimension of color to your lighting projects!

Our Creative-Tubes have small metal wires embedded in the tube that run the tubes entire length. This allows our Creative-Tube to be able to assume and maintain any shape you give it. The only limit to the uses & applications for our Creative-Tube will be your imagination!

With the 20 mm size Red rayon fabric covered tube you can bring shapes and colors to your lighting ideas.

You can combine our 20mm Creative-Tubes to connect our tube to any standard junction box and connect to a switch to make a customized color conduit lighting solution that runs on the outside of walls. You'll no longer be limited to only in where you want to place a light with a wall switch. And no more worries about drilling holes to run wires inside of yuour walls! Just bend Creative Tube to the desired shape and let it enlighten your home!