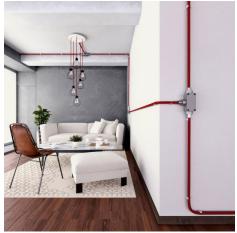

#### **Product short description:**

Tired of boring old metal conduit? With our Creative-Tube fabric conduit you can add a whole new dimension of color to your lighting projects!

Our Creative-Tubes have small metal wires embedded in the tube that run the tubes entire length. This allows our Creative-Tube to be able to assume and maintain any shape you give it. The only limit to the uses & applications for our Creative-Tube will be your imagination!

With the 20 mm size Red rayon fabric covered tube you can bring shapes and colors to your lighting ideas.

You can combine our 20mm Creative-Tubes to connect our tube to any standard junction box and connect to a switch to make a customized color conduit lighting solution that runs on the outside of walls. You'll no longer be limited to only in where you want to place a light with a wall switch. And no more worries about drilling holes to run wires inside of yuour walls! Just bend Creative Tube to the desired shape and let it enlighten your home!