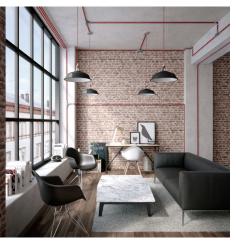

With the 20 mm size Red rayon fabric covered tube you can bring shapes and colors to your lighting ideas.

You can combine our 20mm Creative-Tubes to connect our tube to any standard junction box and connect to a switch to make a customized color conduit lighting solution that runs on the outside of walls. You'll no longer be limited to only in where you want to place a light with a wall switch. And no more worries about drilling holes to run wires inside of yuour walls! Just bend Creative Tube to the desired shape and let it enlighten your home!