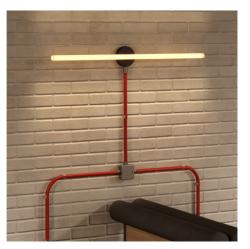

With the 20 mm size Red rayon fabric covered tube you can bring shapes and colors to your lighting ideas.

You can combine our 20mm Creative-Tubes to connect our tube to any standard junction box and connect to a switch to make a customized color conduit lighting solution that runs on the outside of walls. You'll no longer be limited to only in where you want to place a light with a wall switch. And no more worries about drilling holes to run wires inside of yuour walls! Just bend Creative Tube to the desired shape and let it enlighten your home!