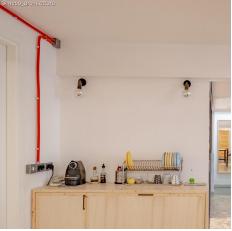

With the 20 mm size Red rayon fabric covered tube you can bring shapes and colors to your lighting ideas.

You can combine our 20mm Creative-Tubes to connect our tube to any standard junction box and connect to a switch to make a customized color conduit lighting solution that runs on the outside of walls. You'll no longer be limited to only in where you want to place a light with a wall switch. And no more worries about drilling holes to run wires inside of yuour walls! Just bend Creative Tube to the desired shape and let it enlighten your home!

You can use Creative-Tubes for exterior walls. Their internal material complies with CEI-EN 61386-1 + EN 61386-22 Classification 3321 and it is IMQ certified.

Creative-Tube is sold per foot, multiple orders will be delivered in one piece up to a maximum of 164 feet.