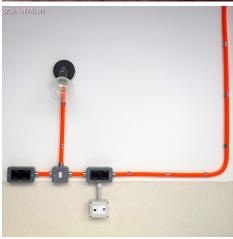

With the 20 mm size Red rayon fabric covered tube you can bring shapes and colors to your lighting ideas.

You can combine our 20mm Creative-Tubes to connect our tube to any standard junction box and connect to a switch to make a customized color conduit lighting solution that runs on the outside of walls. You'll no longer be limited to only in where you want to place a light with a wall switch. And no more worries about drilling holes to run wires inside of yuour walls! Just bend Creative Tube to the desired shape and let it enlighten your home!