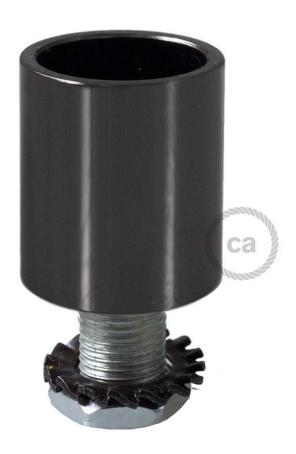

## **Product title:**

Black Pearl metal cable terminal for 16 mm Creative-Tube, accessories included

**Product attributes:** 

### **Product description:**

Cable Terminal for 16 mm Creative-Tube

Material: metal with black pearl finish

Diameter: 16 mm Thread: M10x1

#### **Product features:**

Material: Metal