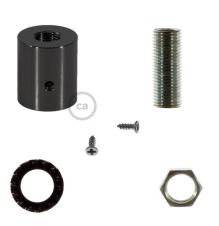

## **Product title:**

Black Pearl metal cable terminal for 16 mm Creative-Tube, accessories included

**Product attributes:** 

### **Product description:**

Cable Terminal for 16 mm Creative-Tube

Material: metal with black pearl finish

Diameter: 16 mm Thread: M10x1

#### **Product features:**

Material: Metal