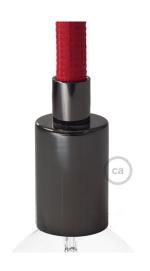

## **Product title:**

Black Pearl metal cable terminal for 16 mm Creative-Tube, accessories included

**Product attributes:** 

### **Product description:**

Cable Terminal for 16 mm Creative-Tube

Material: metal with black pearl finish

Diameter: 16 mm Thread: M10x1

#### **Product features:**

Material: Metal