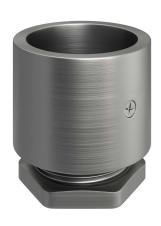

## **Product title:**

Zinc-plated metal threaded cable terminal for 20 mm Creative-Tube, screw clamps included

### **Product description:**

Cable Terminal for 20 mm Creative-Tube

Material: metal with zinc-plated finish

Diameter: 20 mm Thread: M20x1,5

#### **Product features:**

Material: Metal