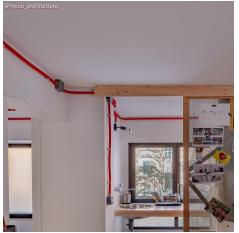

#### **Product short description:**

This metal terminal is needed to connect our 20 mm Creative-Tubes to junction boxes, creating charming installations on your wall.

Made of metal with a zinc-plated finish, the terminal is mounted directly on the junction box and is equipped with screw clamps to secure the end of the Creative-Tubes.