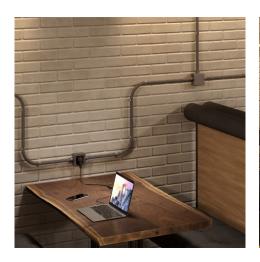

#### **Product short description:**

This metal terminal is needed to connect our 20 mm Creative-Tubes to junction boxes, creating charming installations on your wall.

Made of metal with a zinc-plated finish, the terminal is mounted directly on the junction box and is equipped with screw clamps to secure the end of the Creative-Tubes.