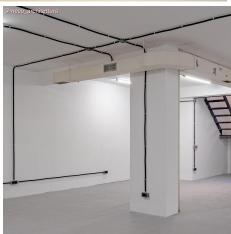

#### **Product short description:**

This metal terminal is needed to connect our 20 mm Creative-Tubes to junction boxes, creating charming installations on your wall.

Made of metal with a zinc-plated finish, the terminal is mounted directly on the junction box and is equipped with screw clamps to secure the end of the Creative-Tubes.

### **Product description:**

Cable Terminal for 20 mm Creative-Tube

Material: metal with zinc-plated finish

Diameter: 20 mm Thread: M20x1,5