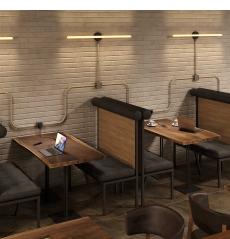

#### **Product short description:**

This metal terminal is needed to connect our 20 mm Creative-Tubes to junction boxes, creating charming installations on your wall.

Made of metal with a zinc-plated finish, the terminal is mounted directly on the junction box and is equipped with screw clamps to secure the end of the Creative-Tubes.