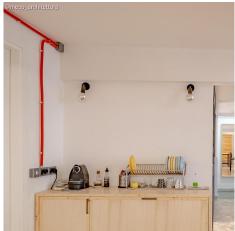

#### **Product short description:**

This metal terminal is needed to connect our 20 mm Creative-Tubes to junction boxes, creating charming installations on your wall.

Made of metal with a zinc-plated finish, the terminal is mounted directly on the junction box and is equipped with screw clamps to secure the end of the Creative-Tubes.

### **Product description:**

Cable Terminal for 20 mm Creative-Tube

Material: metal with zinc-plated finish

Diameter: 20 mm Thread: M20x1,5