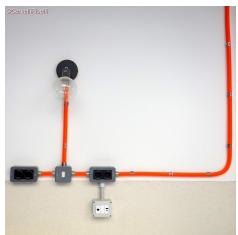

#### **Product short description:**

This metal terminal is needed to connect our 20 mm Creative-Tubes to junction boxes, creating charming installations on your wall.

Made of metal with a zinc-plated finish, the terminal is mounted directly on the junction box and is equipped with screw clamps to secure the end of the Creative-Tubes.