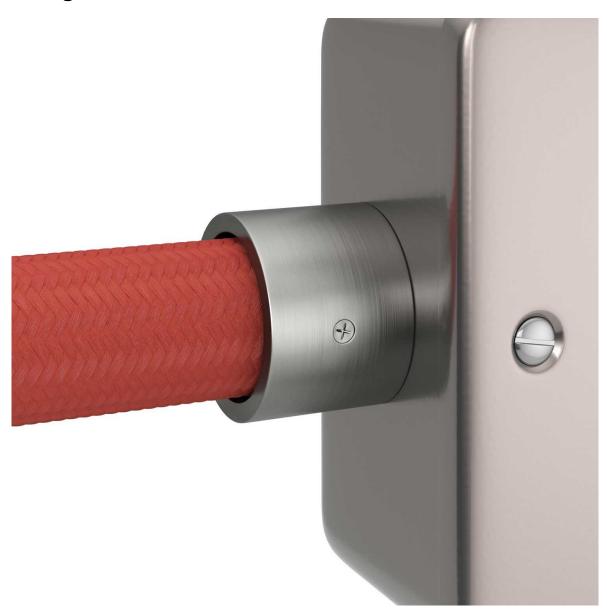

## **Product title:**

Zinc-plated metal threaded cable terminal for 20 mm Creative-Tube, screw clamps included

#### **Product short description:**

This metal terminal is needed to connect our 20 mm Creative-Tubes to junction boxes, creating charming installations on your wall.

Made of metal with a zinc-plated finish, the terminal is mounted directly on the junction box and is equipped with screw clamps to secure the end of the Creative-Tubes.

### **Product description:**

Cable Terminal for 20 mm Creative-Tube

Material: metal with zinc-plated finish

Diameter: 20 mm Thread: M20x1,5