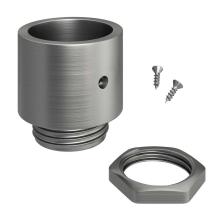

## **Product title:**

Zinc-plated metal threaded cable terminal for 20 mm Creative-Tube, screw clamps included

#### **Product short description:**

This metal terminal is needed to connect our 20 mm Creative-Tubes to junction boxes, creating charming installations on your wall.

Made of metal with a zinc-plated finish, the terminal is mounted directly on the junction box and is equipped with screw clamps to secure the end of the Creative-Tubes.

### **Product description:**

Cable Terminal for 20 mm Creative-Tube

Material: metal with zinc-plated finish

Diameter: 20 mm Thread: M20x1,5

#### **Product features:**

Material: Metal