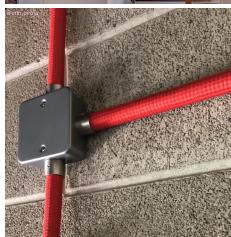

#### **Product short description:**

This metal terminal is needed to connect our 20 mm Creative-Tubes to junction boxes, creating charming installations on your wall.

Made of metal with a zinc-plated finish, the terminal is mounted directly on the junction box and is equipped with screw clamps to secure the end of the Creative-Tubes.

### **Product description:**

Cable Terminal for 20 mm Creative-Tube

Material: metal with zinc-plated finish

Diameter: 20 mm Thread: M20x1,5