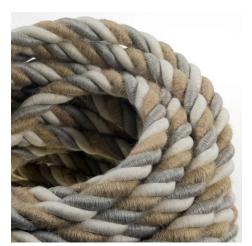

# **Product title:**

2XL Rope electrical wire 18/3 AWG wire inside. Natural linen, cotton fabric and jute covering Country. 24mm.

# **Product short description:**

Rope becomes an electrical cord.

Country: double covered electrical cables covered with a soft flocked natural linen, raw cotton and jute fabric with an overall diameter of 24 mm.

#### **Product features:**

Style: Twisted Fabric: Cotton Fabric: Linen Fabric: Jute

Maincolor: Brown Maincolor: Grey Maincolor: White Pattern: Regimental