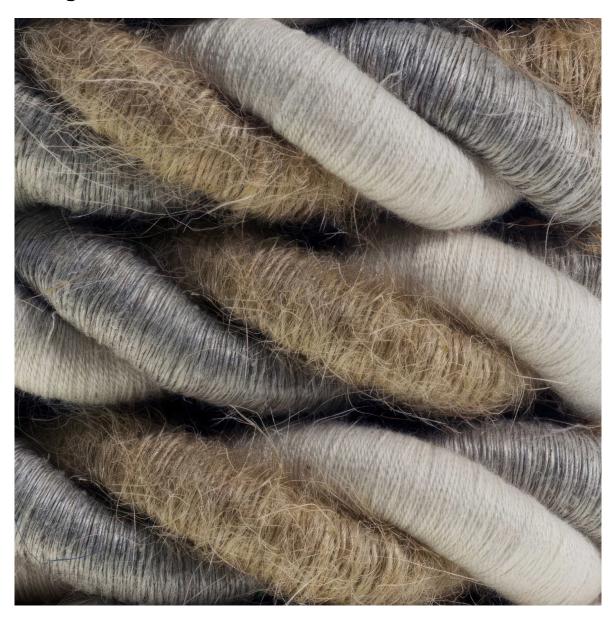

# **Product title:**

2XL Rope electrical wire 18/3 AWG wire inside. Natural linen, cotton fabric and jute covering Country. 24mm.

# **Product short description:**

Rope becomes an electrical cord.

Country: double covered electrical cables covered with a soft flocked natural linen, raw cotton and jute fabric with an overall diameter of 24 mm.

#### **Product features:**

Style: Twisted Fabric: Cotton Fabric: Linen Fabric: Jute

Maincolor: Brown Maincolor: Grey Maincolor: White Pattern: Regimental