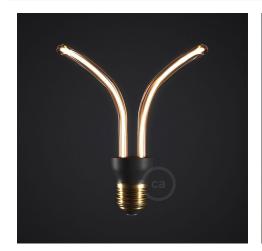

## **Product title:**

LED Light Bulb Clear Butterfly 12W 500Lm E26 2200K Dimmable - The Butterfly

#### **Product short description:**

The Butterfly Bulb brings you the whimsy and fun of a butterfly - all wrapped up in one of the most amazing dimmable LED light bulbs you've ever seen. You'll find that this is the perfect bulb to put just about anywhere. (We highly recommend combining it with one of our Fermaluce lights for a great effect.) These are wonderful bulbs to add a little fun to any space, but work especially great in kids' rooms. The flexible filament of the Tube Bulb is wrapped in a transparent protective casing and produces the silhouette of a butterfly.

There is no exterior glass on this bulb like traditional bulbs have, only the encased flexible filament. To adjust its intensity, simply connect it to a dimmer.