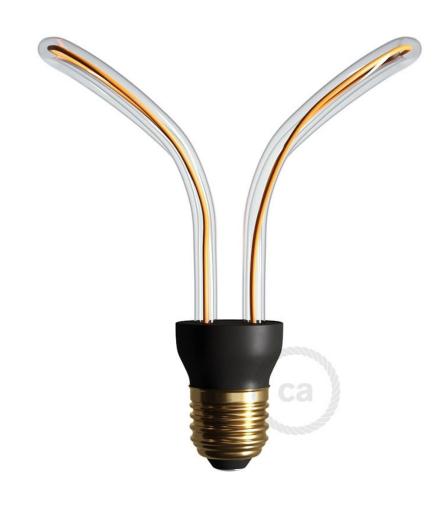

## **Product title:**

LED Light Bulb Clear Butterfly 12W 500Lm E26 2200K Dimmable - The Butterfly

#### **Product short description:**

The Butterfly Bulb brings you the whimsy and fun of a butterfly - all wrapped up in one of the most amazing dimmable LED light bulbs you've ever seen. You'll find that this is the perfect bulb to put just about anywhere. (We highly recommend combining it with one of our Fermaluce lights for a great effect.) These are wonderful bulbs to add a little fun to any space, but work especially great in kids' rooms. The flexible filament of the Tube Bulb is wrapped in a transparent protective casing and produces the silhouette of a butterfly.

There is no exterior glass on this bulb like traditional bulbs have, only the encased flexible filament. To adjust its intensity, simply connect it to a dimmer.