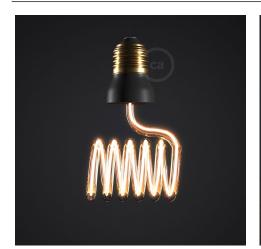

## Product short description:

Loop Cross gives the perfect subtle retro look to your space. The gentle contours and curl of the bulb can make your whole room feel like it's flowing together perfectly. The flexible filament of the Tube Bulb is wrapped in a transparent protective casing and produces a wonderful silhouette.

There is no exterior glass on this bulb like traditional bulbs have, only the encased flexible filament. To adjust its intensity, simply connect it to a dimmer.