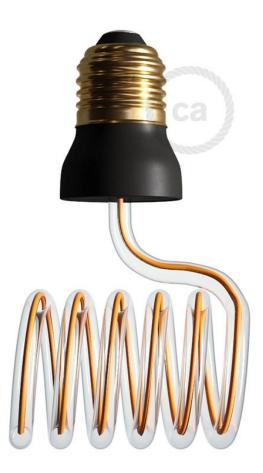

## Product short description:

Loop Cross gives the perfect subtle retro look to your space. The gentle contours and curl of the bulb can make your whole room feel like it's flowing together perfectly. The flexible filament of the Tube Bulb is wrapped in a transparent protective casing and produces a wonderful silhouette.

There is no exterior glass on this bulb like traditional bulbs have, only the encased flexible filament. To adjust its intensity, simply connect it to a dimmer.

#### **Product description:**

Light bulb type: LED Fitting: E26 Diameter: 4.33" Volt: 120 Watt: 12 Color temperature: 2200K Lumen: 500 Dimmable: Yes

For the choice of the dimmer: in addition to the maximum power of the user, the minimum power must also be considered, because when the regulated power is lower than the minimum rating, the bulb can "flicker" and/or be damaged.

#### **Product features:**

Fitting: E26 Watt: 12W Volt: 120V Color Temperature: 2200K Adjustment: Dimmable Light bulb type: Led Diameter: 4.33" Lumen: 500 Lm