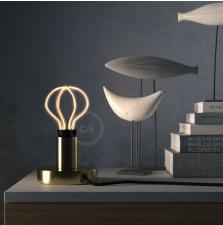

### Product short description:

Enhance your interior decor with the Globo LED Art Bulb, an artistic lighting solution designed to combine style and functionality. Featuring a unique flexible filament encased in a transparent protective shell, this bulb forms an eye-catching silhouette that adds character to any room. Ideal for both modern and vintage-inspired spaces, it creates a warm, ambient glow perfect for living areas, studios, or creative settings.