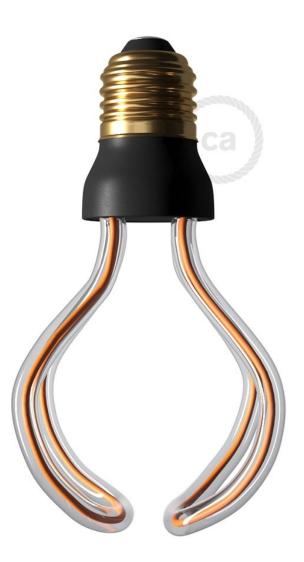

# **Product title:**

LED Light Bulb Clear Globo G40 12W 500Lm E26 2200K Dimmable - Globo

Product attributes:

**Product image:** 

### Product short description:

Enhance your interior decor with the Globo LED Art Bulb, an artistic lighting solution designed to combine style and functionality. Featuring a unique flexible filament encased in a transparent protective shell, this bulb forms an eye-catching silhouette that adds character to any room. Ideal for both modern and vintage-inspired spaces, it creates a warm, ambient glow perfect for living areas, studios, or creative settings.

#### **Product description:**

Light bulb type: LED Fitting: E26 Diameter: 2.55" Volt: 120 Watt: 12 Color temperature: 2200K Lumen: 500 Dimmable: Yes

For the choice of the dimmer: in addition to the maximum power of the user, the minimum power must also be considered, because when the regulated power is lower than the minimum rating, the bulb can "flicker" and/or be damaged.

#### **Product features:**

Fitting: E26 Watt: 12W Volt: 120V Color Temperature: 2200K Adjustment: Dimmable Light bulb type: Led Diameter: 2.55" Lumen: 500 Lm