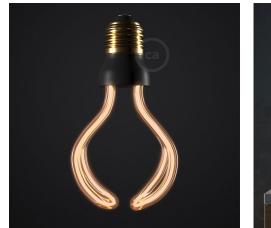

### Product short description:

Enhance your interior decor with the Globo LED Art Bulb, an artistic lighting solution designed to combine style and functionality. Featuring a unique flexible filament encased in a transparent protective shell, this bulb forms an eye-catching silhouette that adds character to any room. Ideal for both modern and vintage-inspired spaces, it creates a warm, ambient glow perfect for living areas, studios, or creative settings.

Unlike conventional bulbs, the Helping Hands LED Bulb is built without exterior glass, prioritizing durability and safety. Pair it with a compatible dimmer to adjust brightness effortlessly and create the desired atmosphere for any occasion.