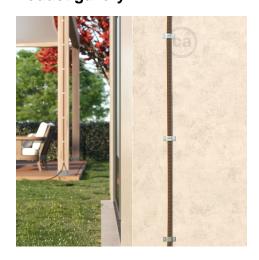

### **Product short description:**

Custom string lights are the easy to confiure solution from Creative-Cables that you can use to make a custom string light for any outdoor environment.

This string light accessory is specifically designed to use with your string lights to attach to a wall or any other surface where you want to attach your string lights. Just use it to fix the cable firmly on a smooth surface, this will allow you to run the cable whereever you desire.

### **Product description:**

Pack of 10 metal accessories for fastening, ideal to install your string lights. Just fix them to the wall at whatever point you desire.