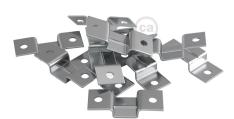

### **Product description:**

Pack of 10 metal accessories for fastening, ideal to install your string lights. Just fix them to the wall at whatever point you desire.