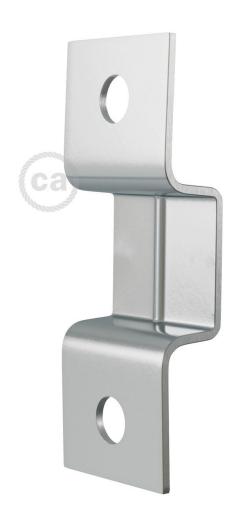

### **Product description:**

Pack of 10 metal accessories for fastening, ideal to install your string lights. Just fix them to the wall at whatever point you desire.