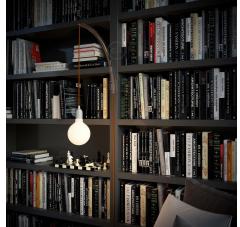

#### **Product short description:**

Our Archet(To) is our Made in Italy modern style pendant lighting mount. Use it for hanging lights that plug in or for hardwired pendant lighting. The shape of the Archet(To) resembles an arch and allows you to create hanging lights and lamps that can be hung wherever you want. You can even hang it on a wall and use it with your pendant light with a lampshade (up to 70cm diameter and 7.4 lb max): the Archet(To) bends down according to the weight it is bearing!

You'll easily find the perfect spot to hang your Archet(To). Due to its light structure, made of transparent polycarbonate, it will look great in any setting.

The Archet(To) works great with our plug in pendant lights to make wonderful hanging lights that plug in. Just choose a Creative-Cables plug in pendant light, such as our Snake or SnakeBis, select the color wire you prefer among the more that 150 colors we have available. And decide whether you want your plug in pendant to have a lampshade or not.