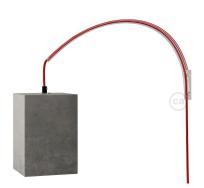

The Archet(To) can be hung by itself, BUT to make mounting the Archet(To) on your wall easier (and even more beautiful) we suggest you also purchase one of our Archet(To) wooden bases.

Attention! Light bulb, wooden accessories and cable not included.

### **Product description:**

Archet(To), transparent wall mount for pendant lighting. Made in Italy.

Dimensions: Height: 40 cm Width: 4 cm

Maximum distance from wall: 40 cm

Maximum weight: 7.4 lbs

Compatible with all our fabric covered cables 2x18 (round) and 3x18 (round and twisted).