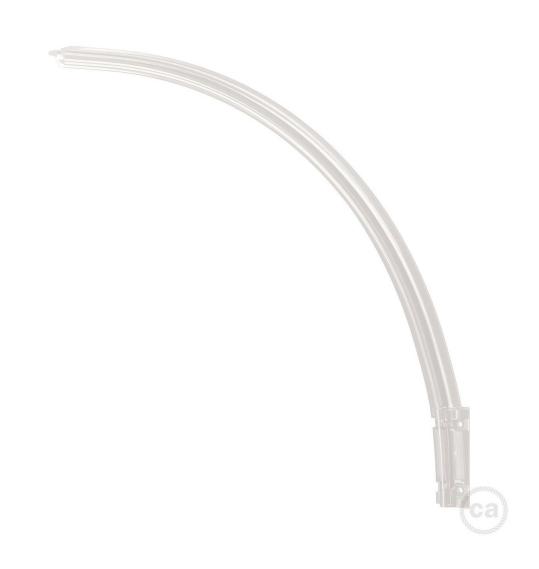

## **Product title:**

Archet(To), transparent wall mount for pendant lighting

**Product attributes:** 

### **Product description:**

Archet(To), transparent wall mount for pendant lighting. Made in Italy.

Dimensions: Height: 40 cm Width: 4 cm

Maximum distance from wall: 40 cm

Maximum weight: 7.4 lbs

Compatible with all our fabric covered cables 2x18 (round) and 3x18 (round and twisted).