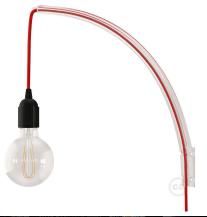

#### **Product short description:**

Our Archet(To) is our Made in Italy modern style pendant lighting mount. Use it for hanging lights that plug in or for hardwired pendant lighting. The shape of the Archet(To) resembles an arch and allows you to create hanging lights and lamps that can be hung wherever you want. You can even hang it on a wall and use it with your pendant light with a lampshade (up to 70cm diameter and 7.4 lb max): the Archet(To) bends down according to the weight it is bearing!

You'll easily find the perfect spot to hang your Archet(To). Due to its light structure, made of transparent polycarbonate, it will look great in any setting.

The Archet(To) works great with our plug in pendant lights to make wonderful hanging lights that plug in. Just choose a Creative-Cables plug in pendant light, such as our Snake or SnakeBis, select the color wire you prefer among the more that 150 colors we have available. And decide whether you want your plug in pendant to have a lampshade or not.