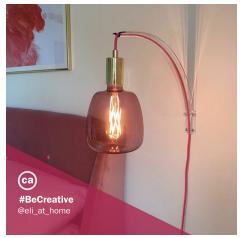

#### **Product short description:**

Our Archet(To) is our Made in Italy modern style pendant lighting mount. Use it for hanging lights that plug in or for hardwired pendant lighting. The shape of the Archet(To) resembles an arch and allows you to create hanging lights and lamps that can be hung wherever you want. You can even hang it on a wall and use it with your pendant light with a lampshade (up to 70cm diameter and 7.4 lb max): the Archet(To) bends down according to the weight it is bearing!

You'll easily find the perfect spot to hang your Archet(To). Due to its light structure, made of transparent polycarbonate, it will look great in any setting.

The Archet(To) works great with our plug in pendant lights to make wonderful hanging lights that plug in. Just choose a Creative-Cables plug in pendant light, such as our Snake or SnakeBis, select the color wire you prefer among the more that 150 colors we have available. And decide whether you want your plug in pendant to have a lampshade or not.