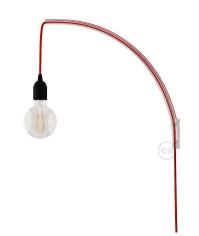

## **Product title:**

Archet(To), transparent wall mount for pendant lighting

**Product attributes:** 

#### **Product short description:**

Our Archet(To) is our Made in Italy modern style pendant lighting mount. Use it for hanging lights that plug in or for hardwired pendant lighting. The shape of the Archet(To) resembles an arch and allows you to create hanging lights and lamps that can be hung wherever you want. You can even hang it on a wall and use it with your pendant light with a lampshade (up to 70cm diameter and 7.4 lb max): the Archet(To) bends down according to the weight it is bearing!

### **Product description:**

Archet(To), transparent wall mount for pendant lighting. Made in Italy.

Dimensions: Height: 40 cm Width: 4 cm

Maximum distance from wall: 40 cm

Maximum weight: 7.4 lbs

Compatible with all our fabric covered cables 2x18 (round) and 3x18 (round and twisted).