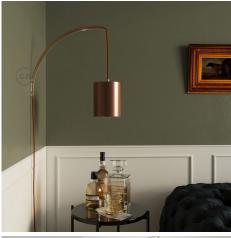

#### **Product short description:**

Our Archet(To) is our Made in Italy modern style pendant lighting mount. Use it for hanging lights that plug in or for hardwired pendant lighting. The shape of the Archet(To) resembles an arch and allows you to create hanging lights and lamps that can be hung wherever you want. You can even hang it on a wall and use it with your pendant light with a lampshade (up to 70cm diameter and 7.4 lb max): the Archet(To) bends down according to the weight it is bearing!

You'll easily find the perfect spot to hang your Archet(To). Due to its light structure, made of transparent polycarbonate, it will look great in any setting.

The Archet(To) works great with our plug in pendant lights to make wonderful hanging lights that plug in. Just choose a Creative-Cables plug in pendant light, such as our Snake or SnakeBis, select the color wire you prefer among the more that 150 colors we have available. And decide whether you want your plug in pendant to have a lampshade or not.

The Archet(To) can be hung by itself, BUT to make mounting the Archet(To) on your wall easier (and even more beautiful) we suggest you also purchase one of our Archet(To) wooden bases.

Attention! Light bulb, wooden accessories and cable not included.