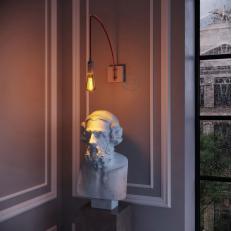

#### **Product short description:**

Our Archet(To) is our Made in Italy modern style pendant lighting mount. Use it for hanging lights that plug in or for hardwired pendant lighting. The shape of the Archet(To) resembles an arch and allows you to create hanging lights and lamps that can be hung wherever you want. You can even hang it on a wall and use it with your pendant light with a lampshade (up to 70cm diameter and 7.4 lb max): the Archet(To) bends down according to the weight it is bearing!

You'll easily find the perfect spot to hang your Archet(To). Due to its light structure, made of transparent polycarbonate, it will look great in any setting.

The Archet(To) works great with our plug in pendant lights to make wonderful hanging lights that plug in. Just choose a Creative-Cables plug in pendant light, such as our Snake or SnakeBis, select the color wire you prefer among the more that 150 colors we have available. And decide whether you want your plug in pendant to have a lampshade or not.

The Archet(To) can be hung by itself, BUT to make mounting the Archet(To) on your wall easier (and even more beautiful) we suggest you also purchase one of our Archet(To) wooden bases.

Attention! Light bulb, wooden accessories and cable not included.