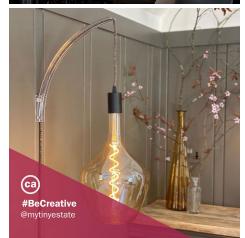

#### **Product short description:**

Our Archet(To) is our Made in Italy modern style pendant lighting mount. Use it for hanging lights that plug in or for hardwired pendant lighting. The shape of the Archet(To) resembles an arch and allows you to create hanging lights and lamps that can be hung wherever you want. You can even hang it on a wall and use it with your pendant light with a lampshade (up to 70cm diameter and 7.4 lb max): the Archet(To) bends down according to the weight it is bearing!

You'll easily find the perfect spot to hang your Archet(To). Due to its light structure, made of transparent polycarbonate, it will look great in any setting.

The Archet(To) works great with our plug in pendant lights to make wonderful hanging lights that plug in. Just choose a Creative-Cables plug in pendant light, such as our Snake or SnakeBis, select the color wire you prefer among the more that 150 colors we have available. And decide whether you want your plug in pendant to have a lampshade or not.