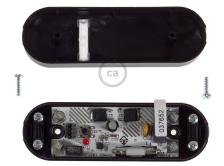

#### **Product description:**

Universal electronic push botton inline dimmer switch with power supply LED signal. For use with incandescent, CFL and LED dimmable lamps. This model has an integrated protection for end of life lamp bulbs.

- UL Listed E488137
- Integrated load failure protection (LFP)
- Works with both flat and round cables
- Memory on last dimming level
- Minimum adjustment modality
- Integrated LED for visibility and main detection