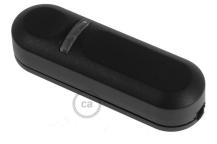

## **Product title:**

Black inline dimmer switch

**Product attributes:** 

### Product short description:

Our Black inline dimmer switch is another premium Italian made product offered by Creative Cables. Our inline dimmer is a UL Certified switch that works with LED bulbs and can be used with all our pendant light cloth covered wire color cords.

#### **Product description:**

Universal electronic push botton inline dimmer switch with power supply LED signal. For use with incandescent, CFL and LED dimmable lamps. This model has an integrated protection for end of life lamp bulbs.