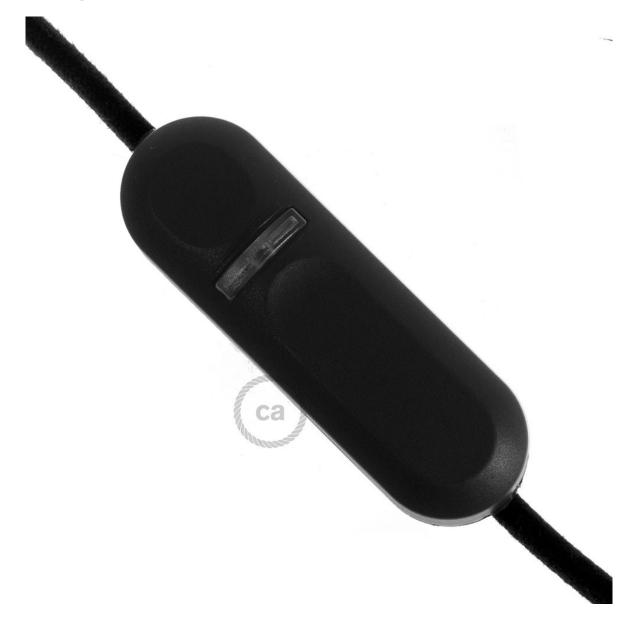

## **Product title:**

Black inline dimmer switch

**Product attributes:** 

### Product short description:

Our Black inline dimmer switch is another premium Italian made product offered by Creative Cables. Our inline dimmer is a UL Certified switch that works with LED bulbs and can be used with all our pendant light cloth covered wire color cords.

#### **Product description:**

Universal electronic push botton inline dimmer switch with power supply LED signal. For use with incandescent, CFL and LED dimmable lamps. This model has an integrated protection for end of life lamp bulbs.

- UL Listed E488137
- Integrated load failure protection (LFP)
- Works with both flat and round cables
- Memory on last dimming level
- Minimum adjustment modality
- Integrated LED for visibility and main detection