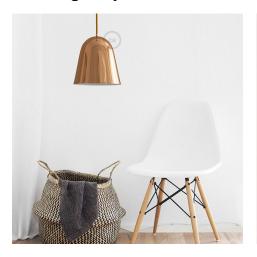

#### **Product short description:**

The Shiny Copper Bell lamp shade will envelope your home in a pleasant light, thanks to its wide shape and white varnish interior that facilitates illumination.

The shiny copper finish on the lamp shade makes it perfect for any living space, modern or chic. Shiny Copper Bell comes complete with a cylindrical cable retainer with a copper finish and a smoot white socket with an E26 socket, and will accommodate light bulbs up to 4.92" in diameter.