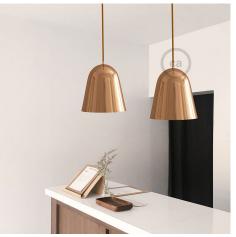

#### **Product short description:**

The Shiny Copper Bell lamp shade will envelope your home in a pleasant light, thanks to its wide shape and white varnish interior that facilitates illumination.

The shiny copper finish on the lamp shade makes it perfect for any living space, modern or chic. Shiny Copper Bell comes complete with a cylindrical cable retainer with a copper finish and a smoot white socket with an E26 socket, and will accommodate light bulbs up to 4.92" in diameter.