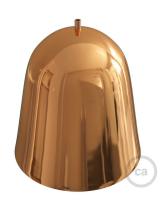

## **Product title:**

Shiny Copper Metal Bell Lampshade | E26 Socket & Cable Retainer

#### **Product description:**

Shiny Copper Metal Bell Lampshade with cable retainer and E26 socket

Material: metal with shiny copper finish and white varnish interior.

Fitting: E26. Width: 10.60". Height: 10.60".