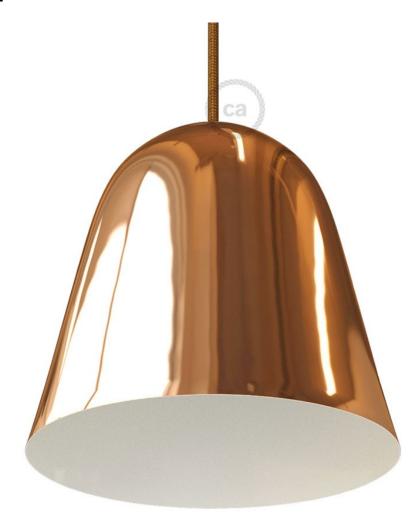

## **Product title:**

Shiny Copper Metal Bell Lampshade | E26 Socket & Cable Retainer

#### **Product short description:**

The Shiny Copper Bell lamp shade will envelope your home in a pleasant light, thanks to its wide shape and white varnish interior that facilitates illumination.

The shiny copper finish on the lamp shade makes it perfect for any living space, modern or chic. Shiny Copper Bell comes complete with a cylindrical cable retainer with a copper finish and a smoot white socket with an E26 socket, and will accommodate light bulbs up to 4.92" in diameter.

#### **Product description:**

Shiny Copper Metal Bell Lampshade with cable retainer and E26 socket

Material: metal with shiny copper finish and white varnish interior.

Fitting: E26. Width: 10.60". Height: 10.60".