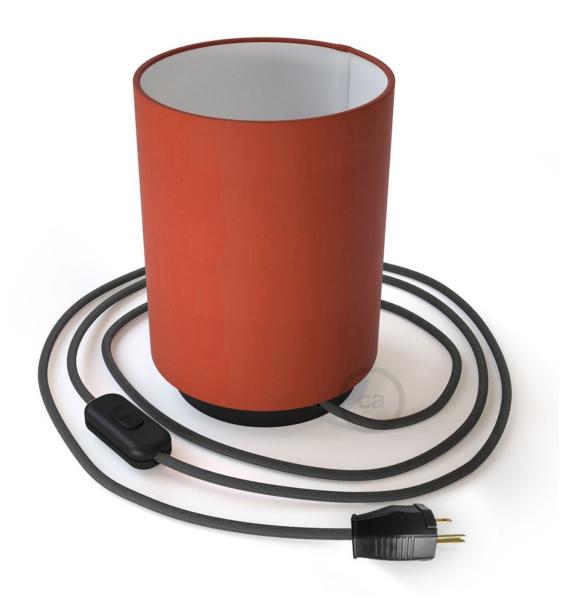

# **Product title:**

Posaluce with Lobster Cinette Cylinder lampshade, black metal, with textile cable, switch and plug

# **Product short description:**

The Made in Italy quality of the Cylinder lampshade in lobster cinette fabric meets the elegant design of black metal Posaluce, to create a table lamp with a unique style and pleasantly diffused light.

Black metal Posaluce with lobster cinette Cylinder lampshade is completed by the RM26 Dark Gray Rayon Fabric Covered cable and is equipped with switch and plug.

Attention! Light bulb NOT included.

#### **Product description:**

Black metal Posaluce with E26 threaded lamp holder:

Diameter: 4.70" Depth: 3.15" Fitting: E26

E26 threaded lamp holder, 2 ferrules, in black painted phenolic bakelite

Plug and switch color: black

American plug

6,5ft UL Listed cloth wire 3x18 AWG

### Cylinder lampshade:

Fabric: lobster cinette

Diameter: 5,90" Height: 7,10"