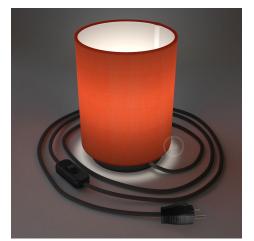

# **Product title:**

Posaluce with Lobster Cinette Cylinder lampshade, black metal, with textile cable, switch and plug

# **Product short description:**

The Made in Italy quality of the Cylinder lampshade in lobster cinette fabric meets the elegant design of black metal Posaluce, to create a table lamp with a unique style and pleasantly diffused light.

Black metal Posaluce with lobster cinette Cylinder lampshade is completed by the RM26 Dark Gray Rayon Fabric Covered cable and is equipped with switch and plug.

Attention! Light bulb NOT included.

### Cylinder lampshade:

Fabric: lobster cinette

Diameter: 5,90" Height: 7,10"