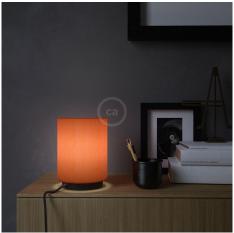

# **Product short description:**

The Made in Italy quality of the Cylinder lampshade in lobster cinette fabric meets the elegant design of black metal Posaluce, to create a table lamp with a unique style and pleasantly diffused light.

Black metal Posaluce with lobster cinette Cylinder lampshade is completed by the RM26 Dark Gray Rayon Fabric Covered cable and is equipped with switch and plug.

Attention! Light bulb NOT included.