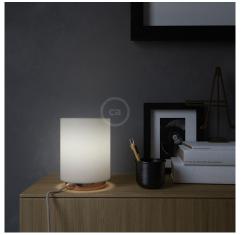

### Product short description:

The Made in Italy quality of the Cylinder lampshade in white raw cotton fabric meets the elegant design of coppered metal Posaluce, to create a table lamp with a unique style and pleasantly diffused light.