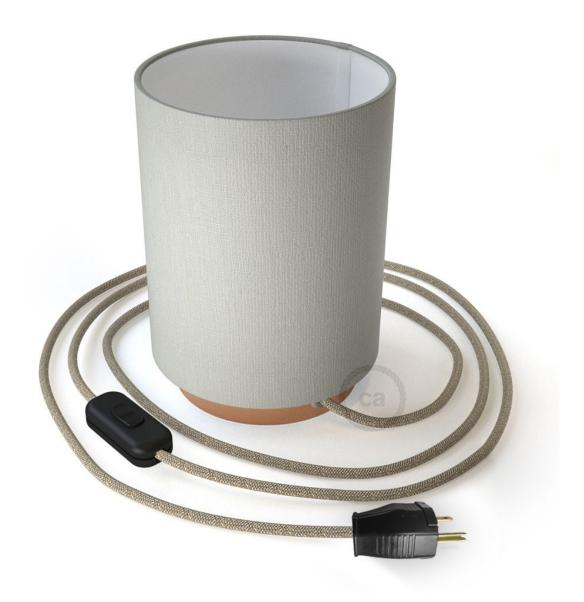

### **Product title:**

Posaluce with White Raw Cotton Cylinder lampshade, coppered metal, with textile cable, switch and plug

Product attributes:

### Product short description:

The Made in Italy quality of the Cylinder lampshade in white raw cotton fabric meets the elegant design of coppered metal Posaluce, to create a table lamp with a unique style and pleasantly diffused light.

Coppered metal Posaluce with white raw cotton Cylinder lampshade is completed by the Natural Neutral Linen RN01 cable and is equipped with switch and plug.

Attention! Light bulb NOT included.

### Product description:

Coppered metal Posaluce with E26 threaded lamp holder:

Diameter: 4.70" Depth: 3.15" Fitting: E26 E26 threaded lamp holder, 2 ferrules, in black painted phenolic bakelite Plug and switch color: black American plug 6,5ft UL Listed cloth wire 3x18 AWG

Cylinder lampshade:

Fabric: white raw cotton Diameter: 5,90" Height: 7,10"