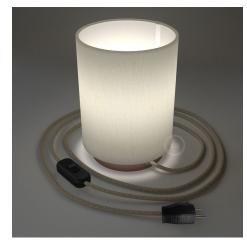

### **Product title:**

Posaluce with White Raw Cotton Cylinder lampshade, coppered metal, with textile cable, switch and plug

Product attributes:

### Product short description:

The Made in Italy quality of the Cylinder lampshade in white raw cotton fabric meets the elegant design of coppered metal Posaluce, to create a table lamp with a unique style and pleasantly diffused light.

Coppered metal Posaluce with white raw cotton Cylinder lampshade is completed by the Natural Neutral Linen RN01 cable and is equipped with switch and plug.

Attention! Light bulb NOT included.

### Product description:

Coppered metal Posaluce with E26 threaded lamp holder:

Diameter: 4.70" Depth: 3.15" Fitting: E26 E26 threaded lamp holder, 2 ferrules, in black painted phenolic bakelite Plug and switch color: black American plug 6,5ft UL Listed cloth wire 3x18 AWG

Cylinder lampshade:

Fabric: white raw cotton Diameter: 5,90" Height: 7,10"