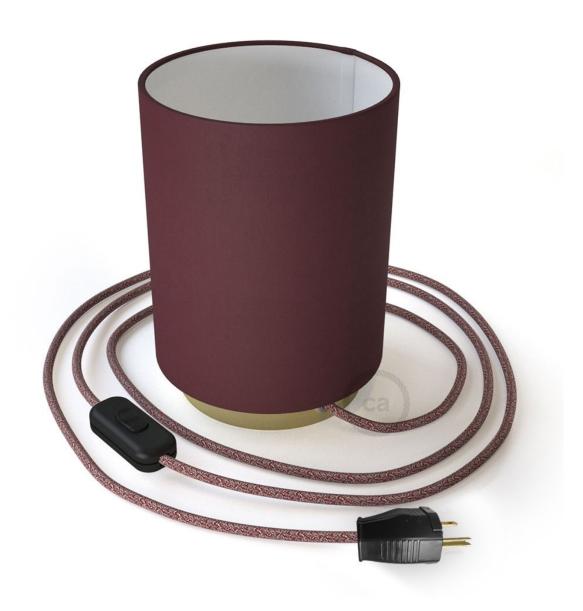

# **Product title:**

Posaluce with Burgundy Canvas Cylinder lampshade, brass metal, with textile cable, switch and plug

# **Product short description:**

The Made in Italy quality of the Cylinder lampshade in burgundy canvas fabric meets the elegant design of brass metal Posaluce, to create a table lamp with a unique style and pleasantly diffused light.

Brass metal Posaluce with burgundy canvas Cylinder lampshade is completed by the Red Glitter Cotton & Natural Linen Tweed RS83 cable and is equipped with switch and plug.

Attention! Light bulb NOT included.

#### **Product description:**

Brass metal Posaluce with E26 threaded lamp holder:

Diameter: 4.70" Depth: 3.15" Fitting: E26

E26 threaded lamp holder, 2 ferrules, in black painted phenolic bakelite

Plug and switch color: black

American plug

6,5ft UL Listed cloth wire 3x18 AWG

### Cylinder lampshade:

Fabric: burgundy canvas

Diameter: 5,90" Height: 7,10"