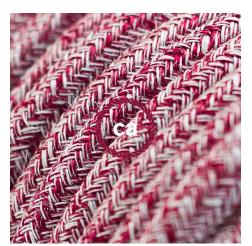

Brass metal Posaluce with burgundy canvas Cylinder lampshade is completed by the Red Glitter Cotton & Natural Linen Tweed RS83 cable and is equipped with switch and plug.

Attention! Light bulb NOT included.

American plug

6,5ft UL Listed cloth wire 3x18 AWG