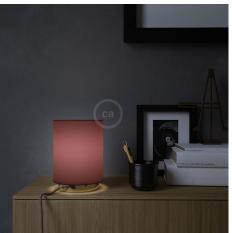

# **Product title:**

Posaluce with Burgundy Canvas Cylinder lampshade, brass metal, with textile cable, switch and plug

# **Product short description:**

The Made in Italy quality of the Cylinder lampshade in burgundy canvas fabric meets the elegant design of brass metal Posaluce, to create a table lamp with a unique style and pleasantly diffused light.