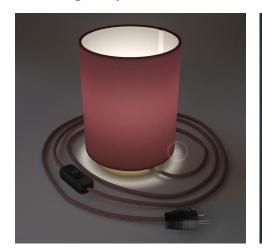

# **Product title:**

Posaluce with Burgundy Canvas Cylinder lampshade, brass metal, with textile cable, switch and plug

# **Product short description:**

The Made in Italy quality of the Cylinder lampshade in burgundy canvas fabric meets the elegant design of brass metal Posaluce, to create a table lamp with a unique style and pleasantly diffused light.

Brass metal Posaluce with burgundy canvas Cylinder lampshade is completed by the Red Glitter Cotton & Natural Linen Tweed RS83 cable and is equipped with switch and plug.

Attention! Light bulb NOT included.

### Cylinder lampshade:

Fabric: burgundy canvas

Diameter: 5,90" Height: 7,10"