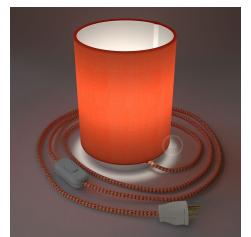

# **Product title:**

Posaluce with Lobster Cinette Cylinder lampshade, white metal, with textile cable, switch and plug

## **Product short description:**

The Made in Italy quality of the Cylinder lampshade in lobster cinette fabric meets the elegant design of white metal Posaluce, to create a table lamp with a unique style and pleasantly diffused light.

White metal Posaluce with lobster cinette Cylinder lampshade is completed by the Orange & White Chevron RZ15 cable and is equipped with switch and plug.

Attention! Light bulb NOT included.

## Cylinder lampshade:

Fabric: lobster cinette

Diameter: 5,90" Height: 7,10"