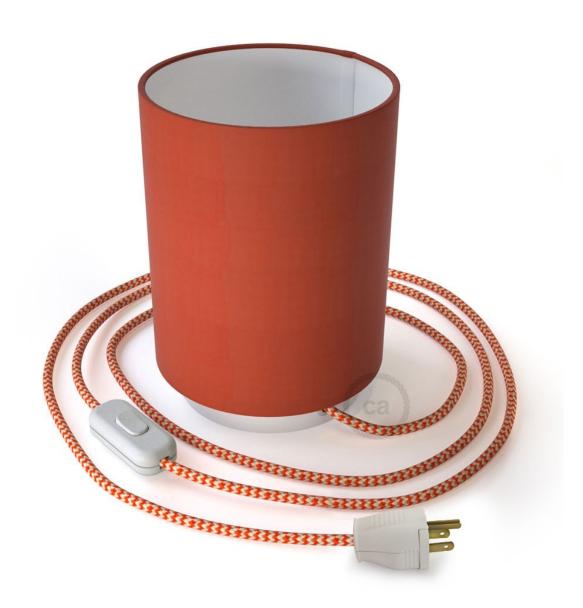

# **Product title:**

Posaluce with Lobster Cinette Cylinder lampshade, white metal, with textile cable, switch and plug

## **Product short description:**

The Made in Italy quality of the Cylinder lampshade in lobster cinette fabric meets the elegant design of white metal Posaluce, to create a table lamp with a unique style and pleasantly diffused light.

White metal Posaluce with lobster cinette Cylinder lampshade is completed by the Orange & White Chevron RZ15 cable and is equipped with switch and plug.

Attention! Light bulb NOT included.

#### **Product description:**

White metal Posaluce with E26 threaded lamp holder:

Diameter: 4.70" Depth: 3.15" Fitting: E26

E26 threaded lamp holder, 2 ferrules, in white painted phenolic bakelite

Plug and switch color: white

American plug

6,5ft UL Listed cloth wire 3x18 AWG

## Cylinder lampshade:

Fabric: lobster cinette

Diameter: 5,90" Height: 7,10"