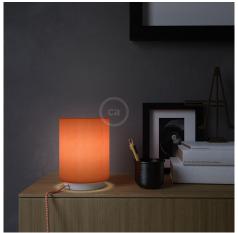

## **Product short description:**

The Made in Italy quality of the Cylinder lampshade in lobster cinette fabric meets the elegant design of white metal Posaluce, to create a table lamp with a unique style and pleasantly diffused light.

White metal Posaluce with lobster cinette Cylinder lampshade is completed by the Orange & White Chevron RZ15 cable and is equipped with switch and plug.

Attention! Light bulb NOT included.