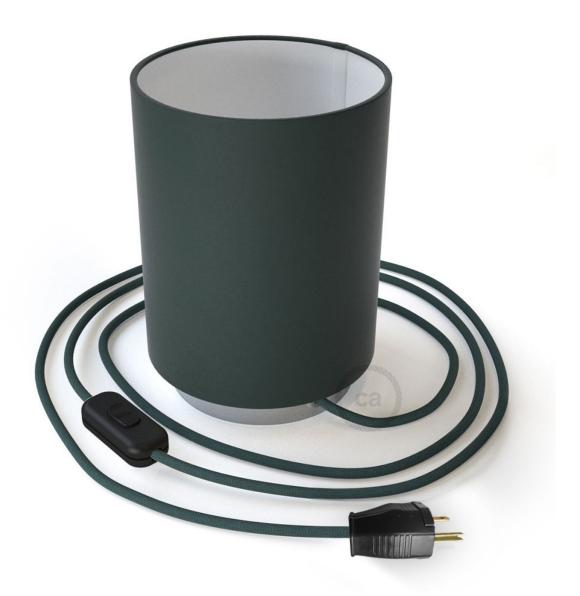

### **Product title:**

Posaluce with Petrol Blue Cinette Cylinder lampshade, chrome metal, with textile cable, switch and plug

Product attributes:

### Product short description:

The Made in Italy quality of the Cylinder lampshade in petrol blue cinette fabric meets the elegant design of chrome metal Posaluce, to create a table lamp with a unique style and pleasantly diffused light.

Chrome metal Posaluce with petrol blue cinette Cylinder lampshade is completed by the RC30 Stone Blue Cotton cable and is equipped with switch and plug.

Attention! Light bulb NOT included.

#### Product description:

Chrome metal Posaluce with E26 threaded lamp holder:

Diameter: 4.70" Depth: 3.15" Fitting: E26 E26 threaded lamp holder, 2 ferrules, in black painted phenolic bakelite Plug and switch color: black American plug 6,5ft UL Listed cloth wire 3x18 AWG

Cylinder lampshade:

Fabric: petrol blue cinette Diameter: 5,90" Height: 7,10"