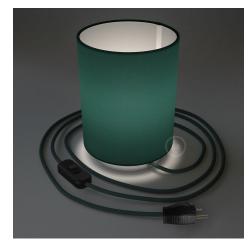

### **Product title:**

Posaluce with Petrol Blue Cinette Cylinder lampshade, chrome metal, with textile cable, switch and plug

Product attributes:

### Product short description:

The Made in Italy quality of the Cylinder lampshade in petrol blue cinette fabric meets the elegant design of chrome metal Posaluce, to create a table lamp with a unique style and pleasantly diffused light.

Chrome metal Posaluce with petrol blue cinette Cylinder lampshade is completed by the RC30 Stone Blue Cotton cable and is equipped with switch and plug.

Attention! Light bulb NOT included.

Cylinder lampshade:

Fabric: petrol blue cinette Diameter: 5,90" Height: 7,10"