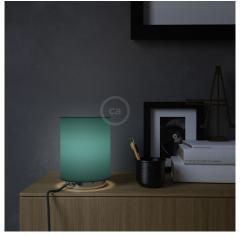

### Product short description:

The Made in Italy quality of the Cylinder lampshade in petrol blue cinette fabric meets the elegant design of chrome metal Posaluce, to create a table lamp with a unique style and pleasantly diffused light.

Chrome metal Posaluce with petrol blue cinette Cylinder lampshade is completed by the RC30 Stone Blue Cotton cable and is equipped with switch and plug.

Attention! Light bulb NOT included.