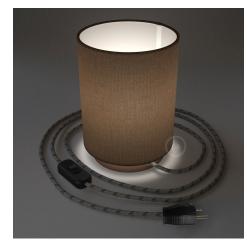

# **Product title:**

Posaluce with Brown Camelot Cylinder lampshade, coppered metal, with textile cable, switch and plug

Product attributes:

## Product short description:

The Made in Italy quality of the Cylinder lampshade in brown camelot fabric meets the elegant design of coppered metal Posaluce, to create a table lamp with a unique style and pleasantly diffused light.

Coppered metal Posaluce with brown camelot Cylinder lampshade is completed by the Natural & Brown Linen Stripe RD53 cable and is equipped with switch and plug.

Attention! Light bulb NOT included.

### Product description:

Coppered metal Posaluce with E26 threaded lamp holder:

Diameter: 4.70" Depth: 3.15" Fitting: E26 E26 threaded lamp holder, 2 ferrules, in black painted phenolic bakelite Plug and switch color: black American plug 6,5ft UL Listed cloth wire 3x18 AWG

Cylinder lampshade:

Fabric: brown Camelot Diameter: 5,90" Height: 7,10"