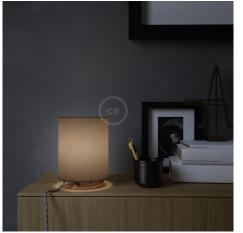

# **Product title:**

Posaluce with Brown Camelot Cylinder lampshade, coppered metal, with textile cable, switch and plug

Product attributes:

## Product short description:

The Made in Italy quality of the Cylinder lampshade in brown camelot fabric meets the elegant design of coppered metal Posaluce, to create a table lamp with a unique style and pleasantly diffused light.

Coppered metal Posaluce with brown camelot Cylinder lampshade is completed by the Natural & Brown Linen Stripe RD53 cable and is equipped with switch and plug.

Attention! Light bulb NOT included.