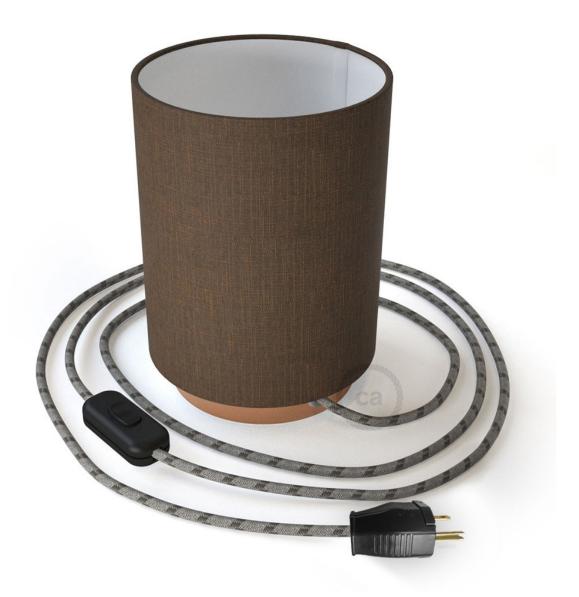

# **Product title:**

Posaluce with Brown Camelot Cylinder lampshade, coppered metal, with textile cable, switch and plug

Product attributes:

## Product short description:

The Made in Italy quality of the Cylinder lampshade in brown camelot fabric meets the elegant design of coppered metal Posaluce, to create a table lamp with a unique style and pleasantly diffused light.

Coppered metal Posaluce with brown camelot Cylinder lampshade is completed by the Natural & Brown Linen Stripe RD53 cable and is equipped with switch and plug.

Attention! Light bulb NOT included.

### Product description:

Coppered metal Posaluce with E26 threaded lamp holder:

Diameter: 4.70" Depth: 3.15" Fitting: E26 E26 threaded lamp holder, 2 ferrules, in black painted phenolic bakelite Plug and switch color: black American plug 6,5ft UL Listed cloth wire 3x18 AWG

Cylinder lampshade:

Fabric: brown Camelot Diameter: 5,90" Height: 7,10"