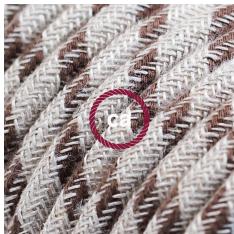

Coppered metal Posaluce with brown camelot Cylinder lampshade is completed by the Natural & Brown Linen Stripe RD53 cable and is equipped with switch and plug.

Attention! Light bulb NOT included.