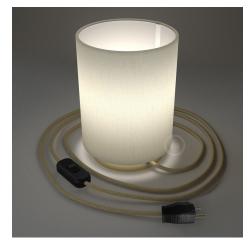

## **Product title:**

Posaluce with White Raw Cotton Cylinder lampshade, brass metal, with textile cable, switch and plug

Product attributes:

### Product short description:

The Made in Italy quality of the Cylinder lampshade in white raw cotton fabric meets the elegant design of brass metal Posaluce, to create a table lamp with a unique style and pleasantly diffused light.

Brass metal Posaluce with white raw cotton Cylinder lampshade is completed by the RN06 Jute Covered cable and is equipped with switch and plug.

Attention! Light bulb NOT included.

Cylinder lampshade:

Fabric: white raw cotton Diameter: 5,90" Height: 7,10"