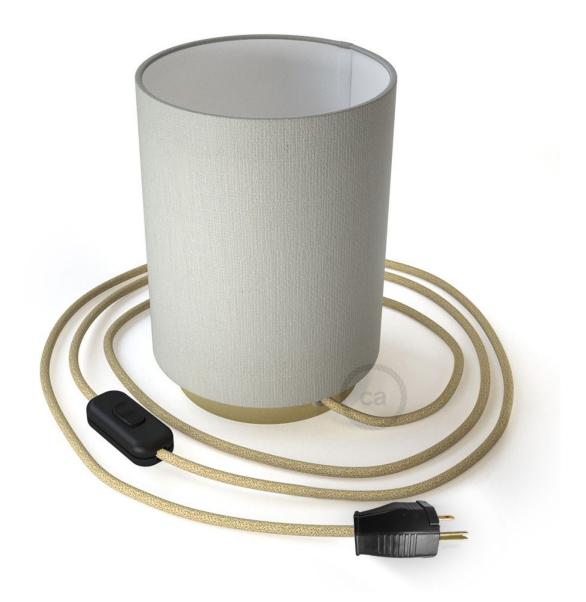

## **Product title:**

Posaluce with White Raw Cotton Cylinder lampshade, brass metal, with textile cable, switch and plug

Product attributes:

### Product short description:

The Made in Italy quality of the Cylinder lampshade in white raw cotton fabric meets the elegant design of brass metal Posaluce, to create a table lamp with a unique style and pleasantly diffused light.

Brass metal Posaluce with white raw cotton Cylinder lampshade is completed by the RN06 Jute Covered cable and is equipped with switch and plug.

Attention! Light bulb NOT included.

#### Product description:

Brass metal Posaluce with E26 threaded lamp holder:

Diameter: 4.70" Depth: 3.15" Fitting: E26 E26 threaded lamp holder, 2 ferrules, in black painted phenolic bakelite Plug and switch color: black American plug 6,5ft UL Listed cloth wire 3x18 AWG

Cylinder lampshade:

Fabric: white raw cotton Diameter: 5,90" Height: 7,10"