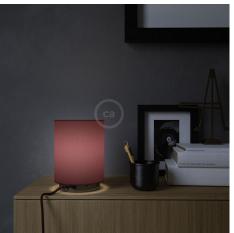

# **Product short description:**

The Made in Italy quality of the Cylinder lampshade in burgundy canvas fabric meets the elegant design of black pearl metal Posaluce, to create a table lamp with a unique style and pleasantly diffused light.

### Cylinder lampshade:

Fabric: burgundy canvas

Diameter: 5,90" Height: 7,10"