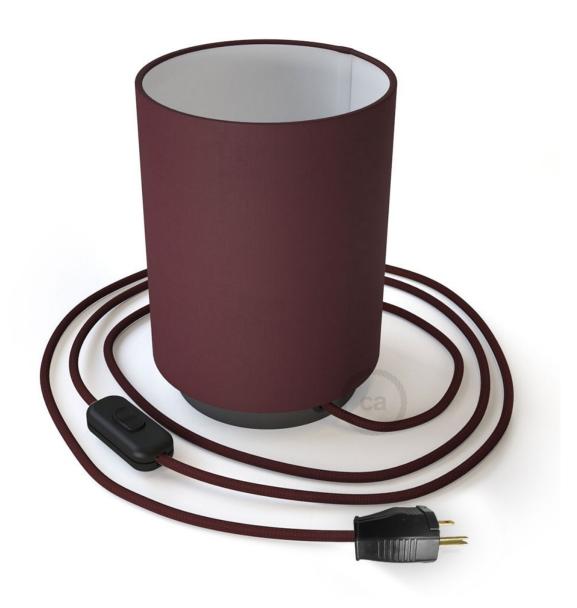

# **Product title:**

Posaluce with Burgundy Canvas Cylinder lampshade, black pearl metal, with textile cable, switch and plug

# **Product short description:**

The Made in Italy quality of the Cylinder lampshade in burgundy canvas fabric meets the elegant design of black pearl metal Posaluce, to create a table lamp with a unique style and pleasantly diffused light.

Black pearl metal Posaluce with burgundy canvas Cylinder lampshade is completed by the Burgundy Rayon RM19 cable and is equipped with switch and plug.

Attention! Light bulb NOT included.

#### **Product description:**

Black pearl metal Posaluce with E26 threaded lamp holder:

Diameter: 4.70" Depth: 3.15" Fitting: E26

E26 threaded lamp holder, 2 ferrules, in black painted phenolic bakelite

Plug and switch color: black

American plug

6,5ft UL Listed cloth wire 3x18 AWG

### Cylinder lampshade:

Fabric: burgundy canvas

Diameter: 5,90" Height: 7,10"