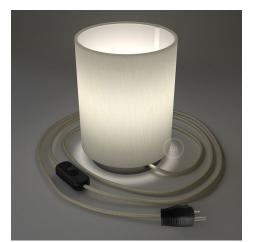

# **Product title:**

Posaluce with White Raw Cotton Cylinder lampshade, black pearl metal, with textile cable, switch and plug

## **Product short description:**

The Made in Italy quality of the Cylinder lampshade in white raw cotton fabric meets the elegant design of black pearl metal Posaluce, to create a table lamp with a unique style and pleasantly diffused light.

Black pearl metal Posaluce with white raw cotton Cylinder lampshade is completed by the Ivory RM00 rayon covered cable and is equipped with switch and plug.

Attention! Light bulb NOT included.