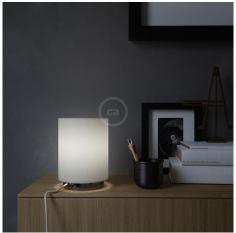

# **Product title:**

Posaluce with White Raw Cotton Cylinder lampshade, black pearl metal, with textile cable, switch and plug

## **Product short description:**

The Made in Italy quality of the Cylinder lampshade in white raw cotton fabric meets the elegant design of black pearl metal Posaluce, to create a table lamp with a unique style and pleasantly diffused light.