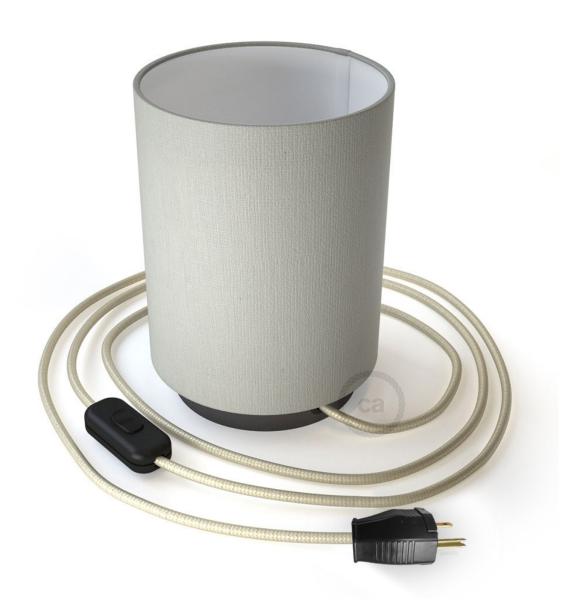

# **Product title:**

Posaluce with White Raw Cotton Cylinder lampshade, black pearl metal, with textile cable, switch and plug

## **Product short description:**

The Made in Italy quality of the Cylinder lampshade in white raw cotton fabric meets the elegant design of black pearl metal Posaluce, to create a table lamp with a unique style and pleasantly diffused light.

Black pearl metal Posaluce with white raw cotton Cylinder lampshade is completed by the Ivory RM00 rayon covered cable and is equipped with switch and plug.

Attention! Light bulb NOT included.

#### **Product description:**

Black pearl metal Posaluce with E26 threaded lamp holder:

Diameter: 4.70" Depth: 3.15" Fitting: E26

E26 threaded lamp holder, 2 ferrules, in black painted phenolic bakelite

Plug and switch color: black

American plug

6,5ft UL Listed cloth wire 3x18 AWG

## Cylinder lampshade:

Fabric: white raw cotton

Diameter: 5,90" Height: 7,10"