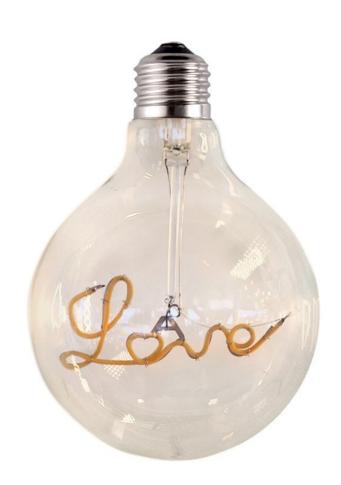

### **Product short description:**

Our"Word Bulbs" by Bulb Statement add more than just light to your room.

The Love Light Bulb features the word LOVE written inside with a continuous LED filament. Encased in a large G40-shaped glass globe, it adds instant ambiance to any room.

This bulb is best viewed in a pendant light or lamp hanging downwards. Match it with one of our pendant lights for a unique lighting solution.

#### **Technical data:**

Bulb Fitting: E26 Diameter: 5"

Light Color: 2700K

Voltage: 120

Light Bulb Type: LED

Wattage: 4 Lumens: 300 Shape: Globe Dimmable: Yes

#### **Product features:**

Fitting: E26 Watt: 4W Volt: 120V

Color Temperature: 2700K Adjustment: Dimmable Light bulb type: Led

Diameter: 5" Lumen: 300 Lm