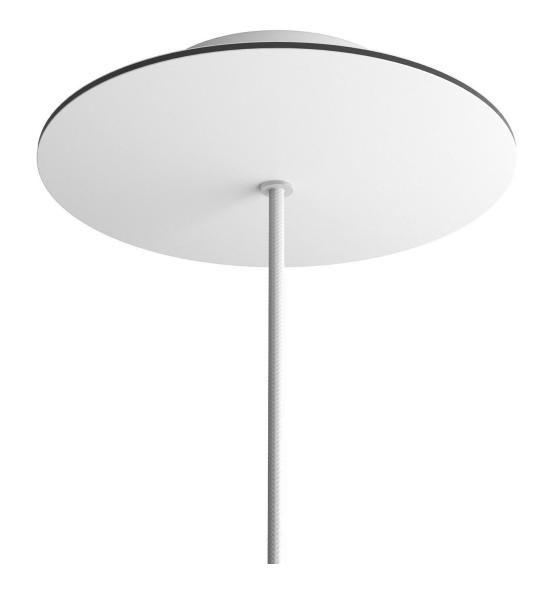

#### **Product short description:**

This Rose One Canopy Kit comes with EVERYTHING you need to make your own single hole pendant light utilizing our LARGE round Rose One Canopy & Cover.

What sets this apart from our regular pendant light canopies is that this is a two part system with an extra deep ceiling canopy that allows for easier wiring of connections, as well as a wide cover over the canopy that allows you to create pendant lights, swag chandeliers, cluster lights and more with even greater impact.

This Rose One Canopy Kit includes the following: a LARGE Rose One Cover (7.87" diameter) with pre-drilled hole; a LARGE Extra Deep Rose One Canopy (4.7" diameter); cable clamp strain reliefs; and all brackets & mounting hardware.

#### Technical data for LARGE Round Ceiling Canopy Kit - Rose One System

- LARGE Extra Deep Rose One Ceiling Canopy
- Diameter: 4.7 inches
- Height: 1.38 inches
- Material: metal
- Bracket fasteners
- 4 Caps and 4 rubber grommets are included for side holes
- LARGE Rose One Cover
- Material: aluminum or dibond
- Diameter: 7.87 inches
- Hole diameters: 10 mm (3/8")
- Thickness: if aluminum 1 mm, if dibond 3 mm
- Clear plastic cable clamp strain reliefs included (1 per hole)