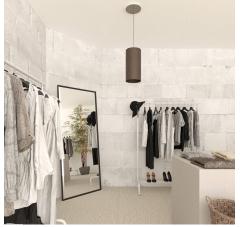

#### **Product short description:**

This Rose One Canopy Kit comes with EVERYTHING you need to make your own single hole pendant light utilizing our LARGE round Rose One Canopy & Cover.

What sets this apart from our regular pendant light canopies is that this is a two part system with an extra deep ceiling canopy that allows for easier wiring of connections, as well as a wide cover over the canopy that allows you to create pendant lights, swag chandeliers, cluster lights and more with even greater impact.

This Rose One Canopy Kit includes the following: a LARGE Rose One Cover (7.87" diameter) with pre-drilled hole; a LARGE Extra Deep Rose One Canopy (4.7" diameter); cable clamp strain reliefs; and all brackets & mounting hardware.