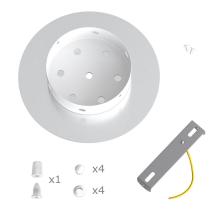

This Rose One Canopy Kit includes the following: a LARGE Rose One Cover (7.87" diameter) with pre-drilled hole; a LARGE Extra Deep Rose One Canopy (4.7" diameter); cable clamp strain reliefs; and all brackets & mounting hardware.

#### Technical data for LARGE Round Ceiling Canopy Kit - Rose One System

- LARGE Extra Deep Rose One Ceiling Canopy
- Diameter: 4.7 inches
- Height: 1.38 inches
- Material: metal
- Bracket fasteners
- 4 Caps and 4 rubber grommets are included for side holes
- LARGE Rose One Cover
- Material: aluminum or dibond
- Diameter: 7.87 inches
- Hole diameters: 10 mm (3/8")
- Thickness: if aluminum 1 mm, if dibond 3 mm
- Clear plastic cable clamp strain reliefs included (1 per hole)