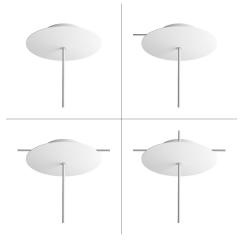

### Product attributes:

Decoration: Matt White, Matt Black, Marble Marquina, Marble Carrara, Concrete, Satin Brass Dibond, Satin Copper Dibond, Satin Steel Dibond, Wood, Anthracite, Mirror, Yellow mustard, Soft blue, Petrol, Soft Green Ceiling Rose Colour: White, Black

Our Rose One Canopy Kits come in a wide variety of colors and designs. And you can choose from the whichever pre-drilled hole pattern works best for you OR purchase one of our Rose One Cover Un-drilled Blanks and you can create whatever pattern you like!