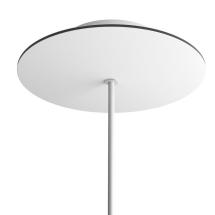

#### **Product short description:**

This Rose One Canopy Kit comes with EVERYTHING you need to make your own single hole pendant light utilizing our LARGE round Rose One Canopy & Cover.

What sets this apart from our regular pendant light canopies is that this is a two part system with an extra deep ceiling canopy that allows for easier wiring of connections, as well as a wide cover over the canopy that allows you to create pendant lights, swag chandeliers, cluster lights and more with even greater impact.

This Rose One Canopy Kit includes the following: a LARGE Rose One Cover (7.87" diameter) with pre-drilled hole; a LARGE Extra Deep Rose One Canopy (4.7" diameter); cable clamp strain reliefs; and all brackets & mounting hardware.

#### Technical data for LARGE Round Ceiling Canopy Kit - Rose One System

- LARGE Extra Deep Rose One Ceiling Canopy
- Diameter: 4.7 inches
- Height: 1.38 inches
- Material: metal
- Bracket fasteners
- 4 Caps and 4 rubber grommets are included for side holes
- LARGE Rose One Cover
- Material: aluminum or dibond
- Diameter: 7.87 inches
- Hole diameters: 10 mm (3/8")
- Thickness: if aluminum 1 mm, if dibond 3 mm
- Clear plastic cable clamp strain reliefs included (1 per hole)