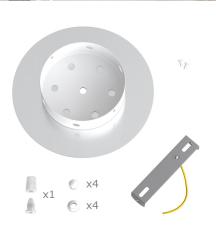

This Rose One Canopy Kit includes the following: a LARGE Rose One Cover (7.87" diameter) with pre-drilled hole; a LARGE Extra Deep Rose One Canopy (4.7" diameter); cable clamp strain reliefs; and all brackets & mounting hardware.

### Technical data for LARGE Round Ceiling Canopy Kit - Rose One System

- LARGE Extra Deep Rose One Ceiling Canopy
- Diameter: 4.7 inchesHeight: 1.38 inches
- Material: metalBracket fasteners
- 4 Caps and 4 rubber grommets are included for side holes
- LARGE Rose One Cover
- Material: aluminum or dibond
- Diameter: 7.87 inches
- Hole diameters: 10 mm (3/8")
- Thickness: if aluminum 1 mm, if dibond 3 mm
- Clear plastic cable clamp strain reliefs included (1 per hole)