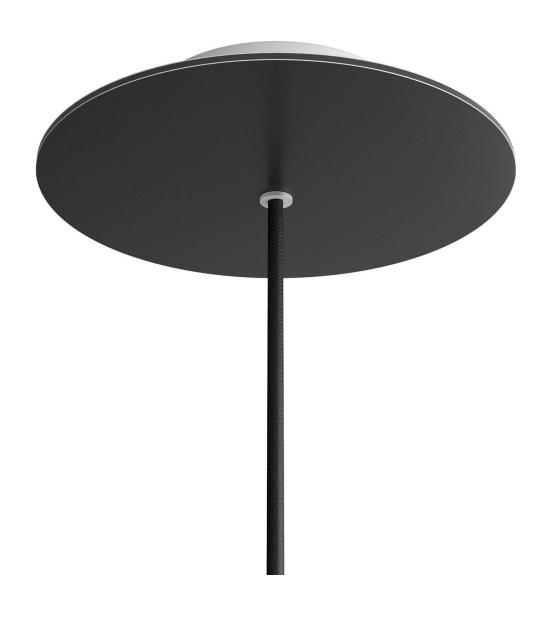

### **Product short description:**

This Rose One Canopy Kit comes with EVERYTHING you need to make your own single hole pendant light utilizing our LARGE round Rose One Canopy & Cover.

What sets this apart from our regular pendant light canopies is that this is a two part system with an extra deep ceiling canopy that allows for easier wiring of connections, as well as a wide cover over the canopy that allows you to create pendant lights, swag chandeliers, cluster lights and more with even greater impact.

This Rose One Canopy Kit includes the following: a LARGE Rose One Cover (7.87" diameter) with pre-drilled hole; a LARGE Extra Deep Rose One Canopy (4.7" diameter); cable clamp strain reliefs; and all brackets & mounting hardware.

### Technical data for LARGE Round Ceiling Canopy Kit - Rose One System

- LARGE Extra Deep Rose One Ceiling Canopy
- Diameter: 4.7 inchesHeight: 1.38 inches
- Material: metalBracket fasteners
- 4 Caps and 4 rubber grommets are included for side holes
- LARGE Rose One Cover
- Material: aluminum or dibond
- Diameter: 7.87 inches
- Hole diameters: 10 mm (3/8")
- Thickness: if aluminum 1 mm, if dibond 3 mm
- Clear plastic cable clamp strain reliefs included (1 per hole)