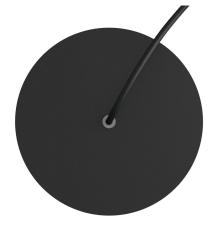

This Rose One Canopy Kit includes the following: a LARGE Rose One Cover (7.87" diameter) with pre-drilled hole; a LARGE Extra Deep Rose One Canopy (4.7" diameter); cable clamp strain reliefs; and all brackets & mounting hardware.

### Technical data for LARGE Round Ceiling Canopy Kit - Rose One System

- LARGE Extra Deep Rose One Ceiling Canopy
- Diameter: 4.7 inchesHeight: 1.38 inches
- Material: metalBracket fasteners
- 4 Caps and 4 rubber grommets are included for side holes
- LARGE Rose One Cover
- Material: aluminum or dibond
- Diameter: 7.87 inches
- Hole diameters: 10 mm (3/8")
- Thickness: if aluminum 1 mm, if dibond 3 mm
- Clear plastic cable clamp strain reliefs included (1 per hole)