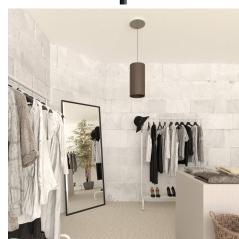

### **Product short description:**

This Rose One Canopy Kit comes with EVERYTHING you need to make your own single hole pendant light utilizing our LARGE round Rose One Canopy & Cover.

What sets this apart from our regular pendant light canopies is that this is a two part system with an extra deep ceiling canopy that allows for easier wiring of connections, as well as a wide cover over the canopy that allows you to create pendant lights, swag chandeliers, cluster lights and more with even greater impact.

This Rose One Canopy Kit includes the following: a LARGE Rose One Cover (7.87" diameter) with pre-drilled hole; a LARGE Extra Deep Rose One Canopy (4.7" diameter); cable clamp strain reliefs; and all brackets & mounting hardware.