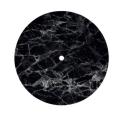

#### **Product attributes:**

Decoration: Matt White, Matt Black, Marble Marquina, Marble Carrara, Concrete, Satin Brass Dibond, Satin Copper Dibond, Satin Steel Dibond, Wood, Anthracite, Mirror, Yellow mustard, Soft

Our Rose One Canopy Kits come in a wide variety of colors and designs. And you can choose from the whichever pre-drilled hole pattern works best for you OR purchase one of our Rose One Cover Un-drilled Blanks and you can create whatever pattern you like!