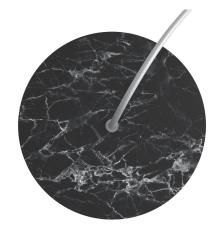

## **Product title:**

1 Hole - LARGE Round Ceiling Canopy Kit - Rose One System

This Rose One Canopy Kit includes the following: a LARGE Rose One Cover (7.87" diameter) with pre-drilled hole; a LARGE Extra Deep Rose One Canopy (4.7" diameter); cable clamp strain reliefs; and all brackets & mounting hardware.

#### Technical data for LARGE Round Ceiling Canopy Kit - Rose One System

- LARGE Extra Deep Rose One Ceiling Canopy
- Diameter: 4.7 inchesHeight: 1.38 inches
- Material: metalBracket fasteners
- 4 Caps and 4 rubber grommets are included for side holes
- LARGE Rose One Cover
- Material: aluminum or dibond
- Diameter: 7.87 inches
- Hole diameters: 10 mm (3/8")
- Thickness: if aluminum 1 mm, if dibond 3 mm
- Clear plastic cable clamp strain reliefs included (1 per hole)