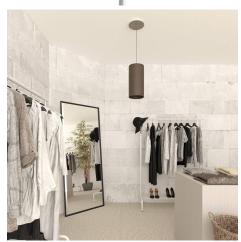

#### **Product short description:**

This Rose One Canopy Kit comes with EVERYTHING you need to make your own single hole pendant light utilizing our LARGE round Rose One Canopy & Cover.

What sets this apart from our regular pendant light canopies is that this is a two part system with an extra deep ceiling canopy that allows for easier wiring of connections, as well as a wide cover over the canopy that allows you to create pendant lights, swag chandeliers, cluster lights and more with even greater impact.

This Rose One Canopy Kit includes the following: a LARGE Rose One Cover (7.87" diameter) with pre-drilled hole; a LARGE Extra Deep Rose One Canopy (4.7" diameter); cable clamp strain reliefs; and all brackets & mounting hardware.