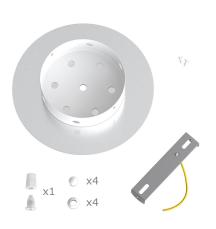

This Rose One Canopy Kit includes the following: a LARGE Rose One Cover (7.87" diameter) with pre-drilled hole; a LARGE Extra Deep Rose One Canopy (4.7" diameter); cable clamp strain reliefs; and all brackets & mounting hardware.

#### Technical data for LARGE Round Ceiling Canopy Kit - Rose One System

- LARGE Extra Deep Rose One Ceiling Canopy
- Diameter: 4.7 inchesHeight: 1.38 inches
- Material: metalBracket fasteners
- 4 Caps and 4 rubber grommets are included for side holes
- LARGE Rose One Cover
- Material: aluminum or dibond
- Diameter: 7.87 inches
- Hole diameters: 10 mm (3/8")
- Thickness: if aluminum 1 mm, if dibond 3 mm
- Clear plastic cable clamp strain reliefs included (1 per hole)