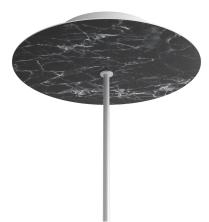

## **Product title:**

1 Hole - LARGE Round Ceiling Canopy Kit - Rose One System

#### **Product short description:**

This Rose One Canopy Kit comes with EVERYTHING you need to make your own single hole pendant light utilizing our LARGE round Rose One Canopy & Cover.

What sets this apart from our regular pendant light canopies is that this is a two part system with an extra deep ceiling canopy that allows for easier wiring of connections, as well as a wide cover over the canopy that allows you to create pendant lights, swag chandeliers, cluster lights and more with even greater impact.

This Rose One Canopy Kit includes the following: a LARGE Rose One Cover (7.87" diameter) with pre-drilled hole; a LARGE Extra Deep Rose One Canopy (4.7" diameter); cable clamp strain reliefs; and all brackets & mounting hardware.