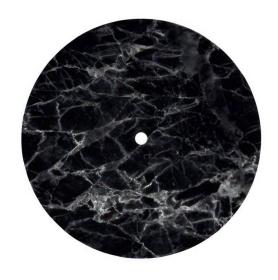

## **Product title:**

1 Hole - LARGE Round Ceiling Canopy Kit - Rose One System

This Rose One Canopy Kit includes the following: a LARGE Rose One Cover (7.87" diameter) with pre-drilled hole; a LARGE Extra Deep Rose One Canopy (4.7" diameter); cable clamp strain reliefs; and all brackets & mounting hardware.

#### Technical data for LARGE Round Ceiling Canopy Kit - Rose One System

- LARGE Extra Deep Rose One Ceiling Canopy
- Diameter: 4.7 inchesHeight: 1.38 inches
- Material: metalBracket fasteners
- 4 Caps and 4 rubber grommets are included for side holes
- LARGE Rose One Cover
- Material: aluminum or dibond
- Diameter: 7.87 inches
- Hole diameters: 10 mm (3/8")
- Thickness: if aluminum 1 mm, if dibond 3 mm
- Clear plastic cable clamp strain reliefs included (1 per hole)