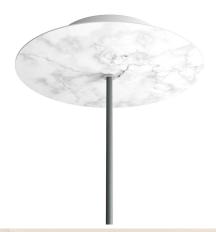

#### **Product short description:**

This Rose One Canopy Kit comes with EVERYTHING you need to make your own single hole pendant light utilizing our LARGE round Rose One Canopy & Cover.

What sets this apart from our regular pendant light canopies is that this is a two part system with an extra deep ceiling canopy that allows for easier wiring of connections, as well as a wide cover over the canopy that allows you to create pendant lights, swag chandeliers, cluster lights and more with even greater impact.

This Rose One Canopy Kit includes the following: a LARGE Rose One Cover (7.87" diameter) with pre-drilled hole; a LARGE Extra Deep Rose One Canopy (4.7" diameter); cable clamp strain reliefs; and all brackets & mounting hardware.