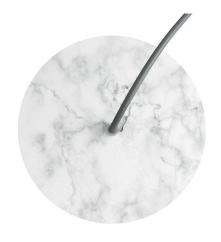

This Rose One Canopy Kit includes the following: a LARGE Rose One Cover (7.87" diameter) with pre-drilled hole; a LARGE Extra Deep Rose One Canopy (4.7" diameter); cable clamp strain reliefs; and all brackets & mounting hardware.

#### Technical data for LARGE Round Ceiling Canopy Kit - Rose One System

- LARGE Extra Deep Rose One Ceiling Canopy
- Diameter: 4.7 inchesHeight: 1.38 inches
- Material: metalBracket fasteners
- 4 Caps and 4 rubber grommets are included for side holes
- LARGE Rose One Cover
- Material: aluminum or dibond
- Diameter: 7.87 inches
- Hole diameters: 10 mm (3/8")
- Thickness: if aluminum 1 mm, if dibond 3 mm
- Clear plastic cable clamp strain reliefs included (1 per hole)