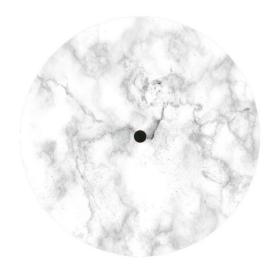

This Rose One Canopy Kit includes the following: a LARGE Rose One Cover (7.87" diameter) with pre-drilled hole; a LARGE Extra Deep Rose One Canopy (4.7" diameter); cable clamp strain reliefs; and all brackets & mounting hardware.

#### Technical data for LARGE Round Ceiling Canopy Kit - Rose One System

- LARGE Extra Deep Rose One Ceiling Canopy
- Diameter: 4.7 inchesHeight: 1.38 inches
- Material: metalBracket fasteners
- 4 Caps and 4 rubber grommets are included for side holes
- LARGE Rose One Cover
- Material: aluminum or dibond
- Diameter: 7.87 inches
- Hole diameters: 10 mm (3/8")
- Thickness: if aluminum 1 mm, if dibond 3 mm
- Clear plastic cable clamp strain reliefs included (1 per hole)