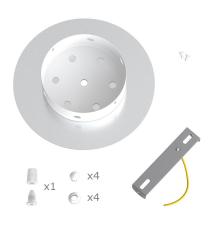

This Rose One Canopy Kit includes the following: a LARGE Rose One Cover (7.87" diameter) with pre-drilled hole; a LARGE Extra Deep Rose One Canopy (4.7" diameter); cable clamp strain reliefs; and all brackets & mounting hardware.

#### Technical data for LARGE Round Ceiling Canopy Kit - Rose One System

- LARGE Extra Deep Rose One Ceiling Canopy
- Diameter: 4.7 inchesHeight: 1.38 inches
- Material: metalBracket fasteners
- 4 Caps and 4 rubber grommets are included for side holes
- LARGE Rose One Cover
- Material: aluminum or dibond
- Diameter: 7.87 inches
- Hole diameters: 10 mm (3/8")
- Thickness: if aluminum 1 mm, if dibond 3 mm
- Clear plastic cable clamp strain reliefs included (1 per hole)