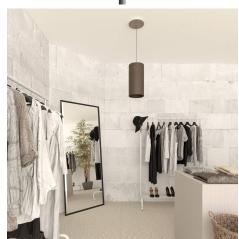

#### **Product short description:**

This Rose One Canopy Kit comes with EVERYTHING you need to make your own single hole pendant light utilizing our LARGE round Rose One Canopy & Cover.

What sets this apart from our regular pendant light canopies is that this is a two part system with an extra deep ceiling canopy that allows for easier wiring of connections, as well as a wide cover over the canopy that allows you to create pendant lights, swag chandeliers, cluster lights and more with even greater impact.

This Rose One Canopy Kit includes the following: a LARGE Rose One Cover (7.87" diameter) with pre-drilled hole; a LARGE Extra Deep Rose One Canopy (4.7" diameter); cable clamp strain reliefs; and all brackets & mounting hardware.