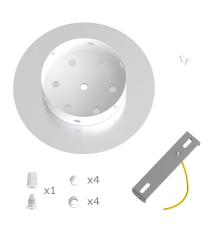

This Rose One Canopy Kit includes the following: a LARGE Rose One Cover (7.87" diameter) with pre-drilled hole; a LARGE Extra Deep Rose One Canopy (4.7" diameter); cable clamp strain reliefs; and all brackets & mounting hardware.

#### Technical data for LARGE Round Ceiling Canopy Kit - Rose One System

- LARGE Extra Deep Rose One Ceiling Canopy
- Diameter: 4.7 inchesHeight: 1.38 inches
- Material: metalBracket fasteners
- 4 Caps and 4 rubber grommets are included for side holes
- LARGE Rose One Cover
- Material: aluminum or dibond
- Diameter: 7.87 inches
- Hole diameters: 10 mm (3/8")
- Thickness: if aluminum 1 mm, if dibond 3 mm
- Clear plastic cable clamp strain reliefs included (1 per hole)