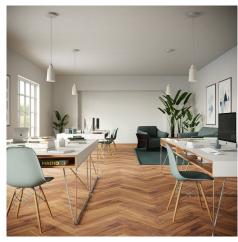

#### **Product short description:**

This Rose One Canopy Kit comes with EVERYTHING you need to make your own single hole pendant light utilizing our LARGE round Rose One Canopy & Cover.

What sets this apart from our regular pendant light canopies is that this is a two part system with an extra deep ceiling canopy that allows for easier wiring of connections, as well as a wide cover over the canopy that allows you to create pendant lights, swag chandeliers, cluster lights and more with even greater impact.

This Rose One Canopy Kit includes the following: a LARGE Rose One Cover (7.87" diameter) with pre-drilled hole; a LARGE Extra Deep Rose One Canopy (4.7" diameter); cable clamp strain reliefs; and all brackets & mounting hardware.