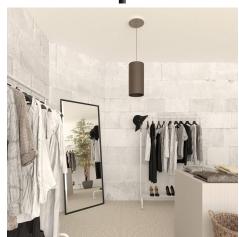

#### **Product short description:**

This Rose One Canopy Kit comes with EVERYTHING you need to make your own single hole pendant light utilizing our LARGE round Rose One Canopy & Cover.

What sets this apart from our regular pendant light canopies is that this is a two part system with an extra deep ceiling canopy that allows for easier wiring of connections, as well as a wide cover over the canopy that allows you to create pendant lights, swag chandeliers, cluster lights and more with even greater impact.

This Rose One Canopy Kit includes the following: a LARGE Rose One Cover (7.87" diameter) with pre-drilled hole; a LARGE Extra Deep Rose One Canopy (4.7" diameter); cable clamp strain reliefs; and all brackets & mounting hardware.