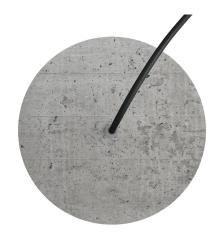

This Rose One Canopy Kit includes the following: a LARGE Rose One Cover (7.87" diameter) with pre-drilled hole; a LARGE Extra Deep Rose One Canopy (4.7" diameter); cable clamp strain reliefs; and all brackets & mounting hardware.

#### Technical data for LARGE Round Ceiling Canopy Kit - Rose One System

- LARGE Extra Deep Rose One Ceiling Canopy
- Diameter: 4.7 inchesHeight: 1.38 inches
- Material: metalBracket fasteners
- 4 Caps and 4 rubber grommets are included for side holes
- LARGE Rose One Cover
- Material: aluminum or dibond
- Diameter: 7.87 inches
- Hole diameters: 10 mm (3/8")
- Thickness: if aluminum 1 mm, if dibond 3 mm
- Clear plastic cable clamp strain reliefs included (1 per hole)