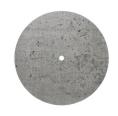

#### **Product attributes:**

Decoration: Matt White, Matt Black, Marble Marquina, Marble Carrara, Concrete, Satin Brass Dibond, Satin Copper Dibond, Satin Steel Dibond, Wood, Anthracite, Mirror, Yellow mustard, Soft

This Rose One Canopy Kit includes the following: a LARGE Rose One Cover (7.87" diameter) with pre-drilled hole; a LARGE Extra Deep Rose One Canopy (4.7" diameter); cable clamp strain reliefs; and all brackets & mounting hardware.

#### Technical data for LARGE Round Ceiling Canopy Kit - Rose One System

- LARGE Extra Deep Rose One Ceiling Canopy
- Diameter: 4.7 inchesHeight: 1.38 inches
- Material: metalBracket fasteners
- 4 Caps and 4 rubber grommets are included for side holes
- LARGE Rose One Cover
- Material: aluminum or dibond
- Diameter: 7.87 inches
- Hole diameters: 10 mm (3/8")
- Thickness: if aluminum 1 mm, if dibond 3 mm
- Clear plastic cable clamp strain reliefs included (1 per hole)