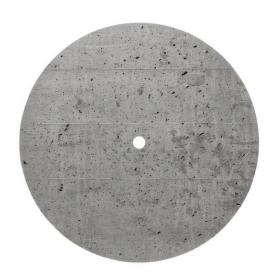

This Rose One Canopy Kit includes the following: a LARGE Rose One Cover (7.87" diameter) with pre-drilled hole; a LARGE Extra Deep Rose One Canopy (4.7" diameter); cable clamp strain reliefs; and all brackets & mounting hardware.

#### Technical data for LARGE Round Ceiling Canopy Kit - Rose One System

- LARGE Extra Deep Rose One Ceiling Canopy
- Diameter: 4.7 inchesHeight: 1.38 inches
- Material: metalBracket fasteners
- 4 Caps and 4 rubber grommets are included for side holes
- LARGE Rose One Cover
- Material: aluminum or dibond
- Diameter: 7.87 inches
- Hole diameters: 10 mm (3/8")
- Thickness: if aluminum 1 mm, if dibond 3 mm
- Clear plastic cable clamp strain reliefs included (1 per hole)