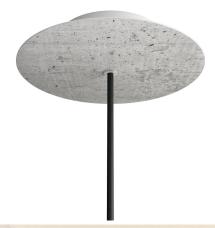

#### **Product short description:**

This Rose One Canopy Kit comes with EVERYTHING you need to make your own single hole pendant light utilizing our LARGE round Rose One Canopy & Cover.

What sets this apart from our regular pendant light canopies is that this is a two part system with an extra deep ceiling canopy that allows for easier wiring of connections, as well as a wide cover over the canopy that allows you to create pendant lights, swag chandeliers, cluster lights and more with even greater impact.

This Rose One Canopy Kit includes the following: a LARGE Rose One Cover (7.87" diameter) with pre-drilled hole; a LARGE Extra Deep Rose One Canopy (4.7" diameter); cable clamp strain reliefs; and all brackets & mounting hardware.