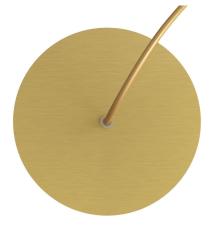

#### **Product short description:**

This Rose One Canopy Kit comes with EVERYTHING you need to make your own single hole pendant light utilizing our LARGE round Rose One Canopy & Cover.

What sets this apart from our regular pendant light canopies is that this is a two part system with an extra deep ceiling canopy that allows for easier wiring of connections, as well as a wide cover over the canopy that allows you to create pendant lights, swag chandeliers, cluster lights and more with even greater impact.

This Rose One Canopy Kit includes the following: a LARGE Rose One Cover (7.87" diameter) with pre-drilled hole; a LARGE Extra Deep Rose One Canopy (4.7" diameter); cable clamp strain reliefs; and all brackets & mounting hardware.

#### Technical data for LARGE Round Ceiling Canopy Kit - Rose One System

- LARGE Extra Deep Rose One Ceiling Canopy
- Diameter: 4.7 inchesHeight: 1.38 inches
- Material: metalBracket fasteners
- 4 Caps and 4 rubber grommets are included for side holes
- LARGE Rose One Cover
- Material: aluminum or dibond
- Diameter: 7.87 inches
- Hole diameters: 10 mm (3/8")
- Thickness: if aluminum 1 mm, if dibond 3 mm
- Clear plastic cable clamp strain reliefs included (1 per hole)