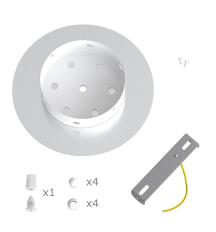

This Rose One Canopy Kit includes the following: a LARGE Rose One Cover (7.87" diameter) with pre-drilled hole; a LARGE Extra Deep Rose One Canopy (4.7" diameter); cable clamp strain reliefs; and all brackets & mounting hardware.

#### Technical data for LARGE Round Ceiling Canopy Kit - Rose One System

- LARGE Extra Deep Rose One Ceiling Canopy
- Diameter: 4.7 inchesHeight: 1.38 inches
- Material: metalBracket fasteners
- 4 Caps and 4 rubber grommets are included for side holes
- LARGE Rose One Cover
- Material: aluminum or dibond
- Diameter: 7.87 inches
- Hole diameters: 10 mm (3/8")
- Thickness: if aluminum 1 mm, if dibond 3 mm
- Clear plastic cable clamp strain reliefs included (1 per hole)