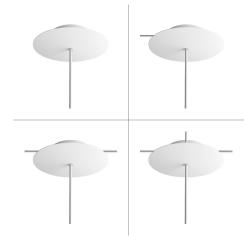

## **Product title:**

1 Hole - LARGE Round Ceiling Canopy Kit - Rose One System

blue, Petrol, Soft Green

Ceiling Rose Colour: White, Black