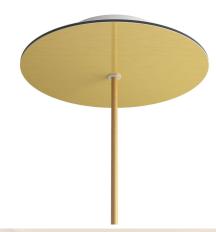

#### **Product short description:**

This Rose One Canopy Kit comes with EVERYTHING you need to make your own single hole pendant light utilizing our LARGE round Rose One Canopy & Cover.

What sets this apart from our regular pendant light canopies is that this is a two part system with an extra deep ceiling canopy that allows for easier wiring of connections, as well as a wide cover over the canopy that allows you to create pendant lights, swag chandeliers, cluster lights and more with even greater impact.

This Rose One Canopy Kit includes the following: a LARGE Rose One Cover (7.87" diameter) with pre-drilled hole; a LARGE Extra Deep Rose One Canopy (4.7" diameter); cable clamp strain reliefs; and all brackets & mounting hardware.

#### Technical data for LARGE Round Ceiling Canopy Kit - Rose One System

- LARGE Extra Deep Rose One Ceiling Canopy
- Diameter: 4.7 inchesHeight: 1.38 inches
- Material: metalBracket fasteners
- 4 Caps and 4 rubber grommets are included for side holes
- LARGE Rose One Cover
- Material: aluminum or dibond
- Diameter: 7.87 inches
- Hole diameters: 10 mm (3/8")
- Thickness: if aluminum 1 mm, if dibond 3 mm
- Clear plastic cable clamp strain reliefs included (1 per hole)