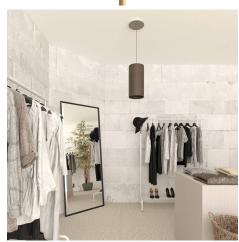

#### **Product short description:**

This Rose One Canopy Kit comes with EVERYTHING you need to make your own single hole pendant light utilizing our LARGE round Rose One Canopy & Cover.

What sets this apart from our regular pendant light canopies is that this is a two part system with an extra deep ceiling canopy that allows for easier wiring of connections, as well as a wide cover over the canopy that allows you to create pendant lights, swag chandeliers, cluster lights and more with even greater impact.

This Rose One Canopy Kit includes the following: a LARGE Rose One Cover (7.87" diameter) with pre-drilled hole; a LARGE Extra Deep Rose One Canopy (4.7" diameter); cable clamp strain reliefs; and all brackets & mounting hardware.