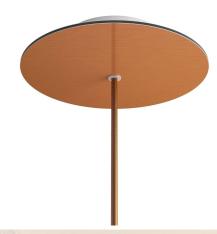

#### **Product short description:**

This Rose One Canopy Kit comes with EVERYTHING you need to make your own single hole pendant light utilizing our LARGE round Rose One Canopy & Cover.

What sets this apart from our regular pendant light canopies is that this is a two part system with an extra deep ceiling canopy that allows for easier wiring of connections, as well as a wide cover over the canopy that allows you to create pendant lights, swag chandeliers, cluster lights and more with even greater impact.

This Rose One Canopy Kit includes the following: a LARGE Rose One Cover (7.87" diameter) with pre-drilled hole; a LARGE Extra Deep Rose One Canopy (4.7" diameter); cable clamp strain reliefs; and all brackets & mounting hardware.

#### Technical data for LARGE Round Ceiling Canopy Kit - Rose One System

- LARGE Extra Deep Rose One Ceiling Canopy
- Diameter: 4.7 inchesHeight: 1.38 inches
- Material: metalBracket fasteners
- 4 Caps and 4 rubber grommets are included for side holes
- LARGE Rose One Cover
- Material: aluminum or dibond
- Diameter: 7.87 inches
- Hole diameters: 10 mm (3/8")
- Thickness: if aluminum 1 mm, if dibond 3 mm
- Clear plastic cable clamp strain reliefs included (1 per hole)