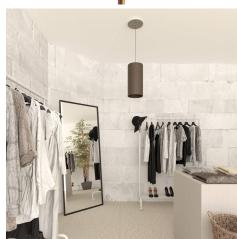

#### **Product short description:**

This Rose One Canopy Kit comes with EVERYTHING you need to make your own single hole pendant light utilizing our LARGE round Rose One Canopy & Cover.

What sets this apart from our regular pendant light canopies is that this is a two part system with an extra deep ceiling canopy that allows for easier wiring of connections, as well as a wide cover over the canopy that allows you to create pendant lights, swag chandeliers, cluster lights and more with even greater impact.

This Rose One Canopy Kit includes the following: a LARGE Rose One Cover (7.87" diameter) with pre-drilled hole; a LARGE Extra Deep Rose One Canopy (4.7" diameter); cable clamp strain reliefs; and all brackets & mounting hardware.