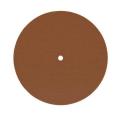

#### **Product attributes:**

Decoration: Matt White, Matt Black, Marble Marquina, Marble Carrara, Concrete, Satin Brass Dibond, Satin Copper Dibond, Satin Steel Dibond, Wood, Anthracite, Mirror, Yellow mustard, Soft

This Rose One Canopy Kit includes the following: a LARGE Rose One Cover (7.87" diameter) with pre-drilled hole; a LARGE Extra Deep Rose One Canopy (4.7" diameter); cable clamp strain reliefs; and all brackets & mounting hardware.

#### Technical data for LARGE Round Ceiling Canopy Kit - Rose One System

- LARGE Extra Deep Rose One Ceiling Canopy
- Diameter: 4.7 inchesHeight: 1.38 inches
- Material: metalBracket fasteners
- 4 Caps and 4 rubber grommets are included for side holes
- LARGE Rose One Cover
- Material: aluminum or dibond
- Diameter: 7.87 inches
- Hole diameters: 10 mm (3/8")
- Thickness: if aluminum 1 mm, if dibond 3 mm
- Clear plastic cable clamp strain reliefs included (1 per hole)