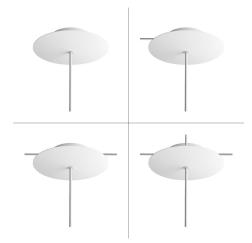

## **Product title:**

1 Hole - LARGE Round Ceiling Canopy Kit - Rose One System

#### **Product short description:**

This Rose One Canopy Kit comes with EVERYTHING you need to make your own single hole pendant light utilizing our LARGE round Rose One Canopy & Cover.

What sets this apart from our regular pendant light canopies is that this is a two part system with an extra deep ceiling canopy that allows for easier wiring of connections, as well as a wide cover over the canopy that allows you to create pendant lights, swag chandeliers, cluster lights and more with even greater impact.

This Rose One Canopy Kit includes the following: a LARGE Rose One Cover (7.87" diameter) with pre-drilled hole; a LARGE Extra Deep Rose One Canopy (4.7" diameter); cable clamp strain reliefs; and all brackets & mounting hardware.

#### Technical data for LARGE Round Ceiling Canopy Kit - Rose One System

- LARGE Extra Deep Rose One Ceiling Canopy
- Diameter: 4.7 inchesHeight: 1.38 inches
- Material: metalBracket fasteners
- 4 Caps and 4 rubber grommets are included for side holes
- LARGE Rose One Cover
- Material: aluminum or dibond
- Diameter: 7.87 inches
- Hole diameters: 10 mm (3/8")
- Thickness: if aluminum 1 mm, if dibond 3 mm
- Clear plastic cable clamp strain reliefs included (1 per hole)