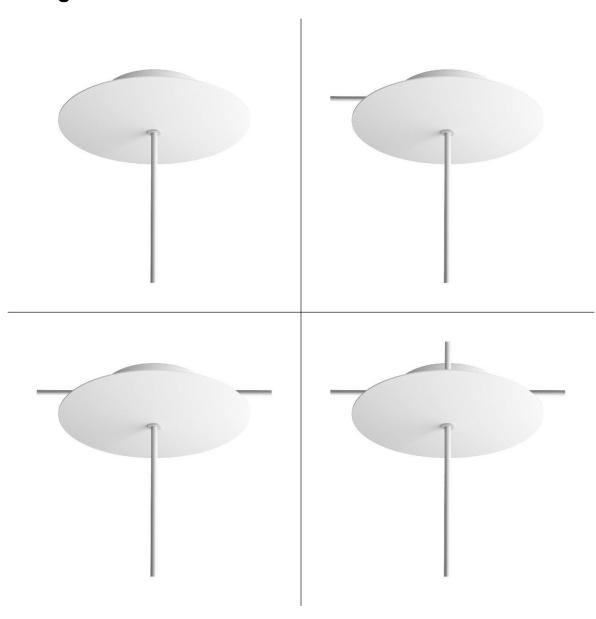

## **Product title:**

1 Hole - LARGE Round Ceiling Canopy Kit - Rose One System

#### **Product short description:**

This Rose One Canopy Kit comes with EVERYTHING you need to make your own single hole pendant light utilizing our LARGE round Rose One Canopy & Cover.

What sets this apart from our regular pendant light canopies is that this is a two part system with an extra deep ceiling canopy that allows for easier wiring of connections, as well as a wide cover over the canopy that allows you to create pendant lights, swag chandeliers, cluster lights and more with even greater impact.

This Rose One Canopy Kit includes the following: a LARGE Rose One Cover (7.87" diameter) with pre-drilled hole; a LARGE Extra Deep Rose One Canopy (4.7" diameter); cable clamp strain reliefs; and all brackets & mounting hardware.

#### Technical data for LARGE Round Ceiling Canopy Kit - Rose One System

- LARGE Extra Deep Rose One Ceiling Canopy
- Diameter: 4.7 inchesHeight: 1.38 inches
- Material: metalBracket fasteners
- 4 Caps and 4 rubber grommets are included for side holes
- LARGE Rose One Cover
- Material: aluminum or dibond
- Diameter: 7.87 inches
- Hole diameters: 10 mm (3/8")
- Thickness: if aluminum 1 mm, if dibond 3 mm
- Clear plastic cable clamp strain reliefs included (1 per hole)