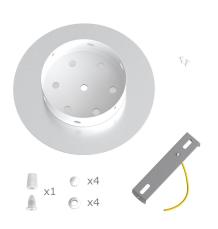

This Rose One Canopy Kit includes the following: a LARGE Rose One Cover (7.87" diameter) with pre-drilled hole; a LARGE Extra Deep Rose One Canopy (4.7" diameter); cable clamp strain reliefs; and all brackets & mounting hardware.

#### Technical data for LARGE Round Ceiling Canopy Kit - Rose One System

- LARGE Extra Deep Rose One Ceiling Canopy
- Diameter: 4.7 inchesHeight: 1.38 inches
- Material: metalBracket fasteners
- 4 Caps and 4 rubber grommets are included for side holes
- LARGE Rose One Cover
- Material: aluminum or dibond
- Diameter: 7.87 inches
- Hole diameters: 10 mm (3/8")
- Thickness: if aluminum 1 mm, if dibond 3 mm
- Clear plastic cable clamp strain reliefs included (1 per hole)