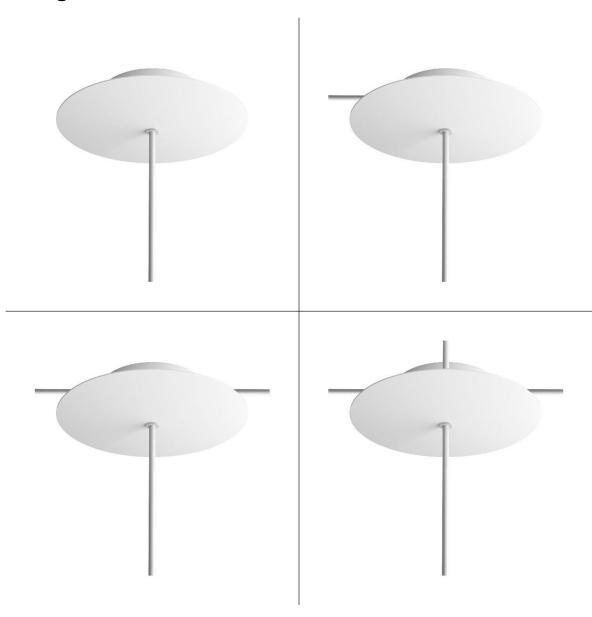

### **Product title:**

1 Hole - LARGE Round Ceiling Canopy Kit - Rose One System

#### **Product short description:**

This Rose One Canopy Kit comes with EVERYTHING you need to make your own single hole pendant light utilizing our LARGE round Rose One Canopy & Cover.

What sets this apart from our regular pendant light canopies is that this is a two part system with an extra deep ceiling canopy that allows for easier wiring of connections, as well as a wide cover over the canopy that allows you to create pendant lights, swag chandeliers, cluster lights and more with even greater impact.

This Rose One Canopy Kit includes the following: a LARGE Rose One Cover (7.87" diameter) with pre-drilled hole; a LARGE Extra Deep Rose One Canopy (4.7" diameter); cable clamp strain reliefs; and all brackets & mounting hardware.

#### Technical data for LARGE Round Ceiling Canopy Kit - Rose One System

- LARGE Extra Deep Rose One Ceiling Canopy
- Diameter: 4.7 inchesHeight: 1.38 inches
- Material: metalBracket fasteners
- 4 Caps and 4 rubber grommets are included for side holes
- LARGE Rose One Cover
- Material: aluminum or dibond
- Diameter: 7.87 inches
- Hole diameters: 10 mm (3/8")
- Thickness: if aluminum 1 mm, if dibond 3 mm
- Clear plastic cable clamp strain reliefs included (1 per hole)