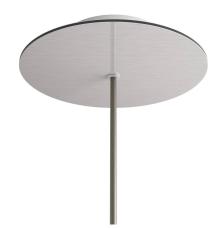

### **Product title:**

1 Hole - LARGE Round Ceiling Canopy Kit - Rose One System

#### Technical data for LARGE Round Ceiling Canopy Kit - Rose One System

- LARGE Extra Deep Rose One Ceiling Canopy
- Diameter: 4.7 inchesHeight: 1.38 inches
- Material: metalBracket fasteners
- 4 Caps and 4 rubber grommets are included for side holes
- LARGE Rose One Cover
- Material: aluminum or dibond
- Diameter: 7.87 inches
- Hole diameters: 10 mm (3/8")
- Thickness: if aluminum 1 mm, if dibond 3 mm
- Clear plastic cable clamp strain reliefs included (1 per hole)