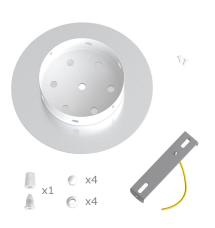

This Rose One Canopy Kit includes the following: a LARGE Rose One Cover (7.87" diameter) with pre-drilled hole; a LARGE Extra Deep Rose One Canopy (4.7" diameter); cable clamp strain reliefs; and all brackets & mounting hardware.

#### Technical data for LARGE Round Ceiling Canopy Kit - Rose One System

- LARGE Extra Deep Rose One Ceiling Canopy
- Diameter: 4.7 inchesHeight: 1.38 inches
- Material: metalBracket fasteners
- 4 Caps and 4 rubber grommets are included for side holes
- LARGE Rose One Cover
- Material: aluminum or dibond
- Diameter: 7.87 inches
- Hole diameters: 10 mm (3/8")
- Thickness: if aluminum 1 mm, if dibond 3 mm
- Clear plastic cable clamp strain reliefs included (1 per hole)