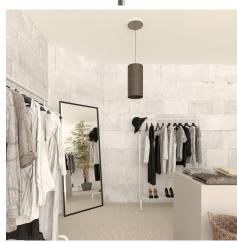

#### **Product short description:**

This Rose One Canopy Kit comes with EVERYTHING you need to make your own single hole pendant light utilizing our LARGE round Rose One Canopy & Cover.

What sets this apart from our regular pendant light canopies is that this is a two part system with an extra deep ceiling canopy that allows for easier wiring of connections, as well as a wide cover over the canopy that allows you to create pendant lights, swag chandeliers, cluster lights and more with even greater impact.

This Rose One Canopy Kit includes the following: a LARGE Rose One Cover (7.87" diameter) with pre-drilled hole; a LARGE Extra Deep Rose One Canopy (4.7" diameter); cable clamp strain reliefs; and all brackets & mounting hardware.