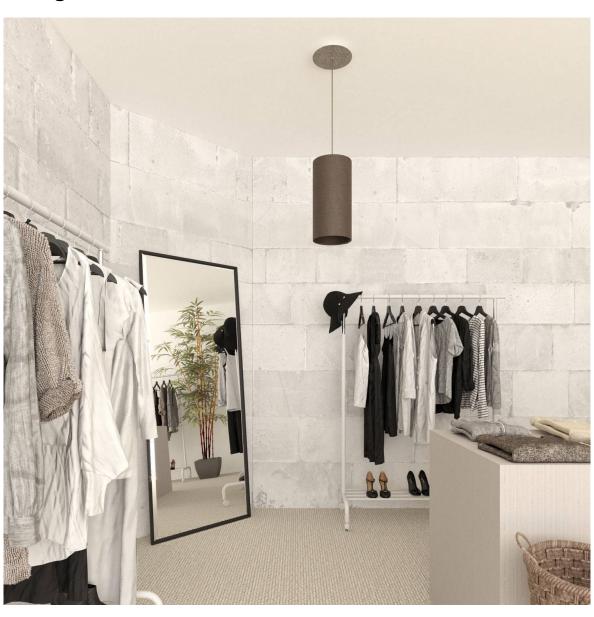

#### **Product short description:**

This Rose One Canopy Kit comes with EVERYTHING you need to make your own single hole pendant light utilizing our LARGE round Rose One Canopy & Cover.

What sets this apart from our regular pendant light canopies is that this is a two part system with an extra deep ceiling canopy that allows for easier wiring of connections, as well as a wide cover over the canopy that allows you to create pendant lights, swag chandeliers, cluster lights and more with even greater impact.

This Rose One Canopy Kit includes the following: a LARGE Rose One Cover (7.87" diameter) with pre-drilled hole; a LARGE Extra Deep Rose One Canopy (4.7" diameter); cable clamp strain reliefs; and all brackets & mounting hardware.