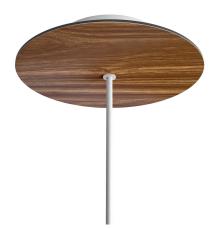

This Rose One Canopy Kit includes the following: a LARGE Rose One Cover (7.87" diameter) with pre-drilled hole; a LARGE Extra Deep Rose One Canopy (4.7" diameter); cable clamp strain reliefs; and all brackets & mounting hardware.

#### Technical data for LARGE Round Ceiling Canopy Kit - Rose One System

- LARGE Extra Deep Rose One Ceiling Canopy
- Diameter: 4.7 inchesHeight: 1.38 inches
- Material: metalBracket fasteners
- 4 Caps and 4 rubber grommets are included for side holes
- LARGE Rose One Cover
- Material: aluminum or dibond
- Diameter: 7.87 inches
- Hole diameters: 10 mm (3/8")
- Thickness: if aluminum 1 mm, if dibond 3 mm
- Clear plastic cable clamp strain reliefs included (1 per hole)