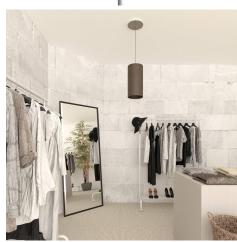

#### **Product short description:**

This Rose One Canopy Kit comes with EVERYTHING you need to make your own single hole pendant light utilizing our LARGE round Rose One Canopy & Cover.

What sets this apart from our regular pendant light canopies is that this is a two part system with an extra deep ceiling canopy that allows for easier wiring of connections, as well as a wide cover over the canopy that allows you to create pendant lights, swag chandeliers, cluster lights and more with even greater impact.

This Rose One Canopy Kit includes the following: a LARGE Rose One Cover (7.87" diameter) with pre-drilled hole; a LARGE Extra Deep Rose One Canopy (4.7" diameter); cable clamp strain reliefs; and all brackets & mounting hardware.