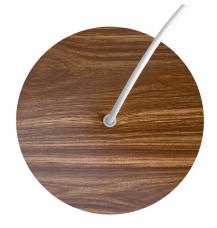

This Rose One Canopy Kit includes the following: a LARGE Rose One Cover (7.87" diameter) with pre-drilled hole; a LARGE Extra Deep Rose One Canopy (4.7" diameter); cable clamp strain reliefs; and all brackets & mounting hardware.

#### Technical data for LARGE Round Ceiling Canopy Kit - Rose One System

- LARGE Extra Deep Rose One Ceiling Canopy
- Diameter: 4.7 inchesHeight: 1.38 inches
- Material: metalBracket fasteners
- 4 Caps and 4 rubber grommets are included for side holes
- LARGE Rose One Cover
- Material: aluminum or dibond
- Diameter: 7.87 inches
- Hole diameters: 10 mm (3/8")
- Thickness: if aluminum 1 mm, if dibond 3 mm
- Clear plastic cable clamp strain reliefs included (1 per hole)