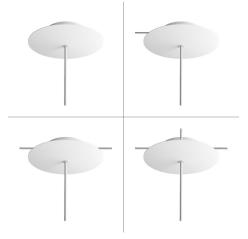

Our Rose One Canopy Kits come in a wide variety of colors and designs. And you can choose from the whichever pre-drilled hole pattern works best for you OR purchase one of our Rose One Cover Un-drilled Blanks and you can create whatever pattern you like!

#### Technical data for LARGE Round Ceiling Canopy Kit - Rose One System

- LARGE Extra Deep Rose One Ceiling Canopy
- Diameter: 4.7 inches
- Height: 1.38 inches
- Material: metal
- Bracket fasteners
- 4 Caps and 4 rubber grommets are included for side holes
- LARGE Rose One Cover
- Material: aluminum or dibond
- Diameter: 7.87 inches
- Hole diameters: 10 mm (3/8")
- Thickness: if aluminum 1 mm, if dibond 3 mm
- Clear plastic cable clamp strain reliefs included (1 per hole)