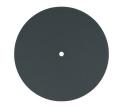

This Rose One Canopy Kit includes the following: a LARGE Rose One Cover (7.87" diameter) with pre-drilled hole; a LARGE Extra Deep Rose One Canopy (4.7" diameter); cable clamp strain reliefs; and all brackets & mounting hardware.

#### Technical data for LARGE Round Ceiling Canopy Kit - Rose One System

- LARGE Extra Deep Rose One Ceiling Canopy
- Diameter: 4.7 inches
- Height: 1.38 inches
- Material: metal
- Bracket fasteners
- 4 Caps and 4 rubber grommets are included for side holes
- LARGE Rose One Cover
- Material: aluminum or dibond
- Diameter: 7.87 inches
- Hole diameters: 10 mm (3/8")
- Thickness: if aluminum 1 mm, if dibond 3 mm
- Clear plastic cable clamp strain reliefs included (1 per hole)