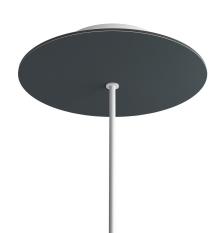

#### **Product short description:**

This Rose One Canopy Kit comes with EVERYTHING you need to make your own single hole pendant light utilizing our LARGE round Rose One Canopy & Cover.

What sets this apart from our regular pendant light canopies is that this is a two part system with an extra deep ceiling canopy that allows for easier wiring of connections, as well as a wide cover over the canopy that allows you to create pendant lights, swag chandeliers, cluster lights and more with even greater impact.

This Rose One Canopy Kit includes the following: a LARGE Rose One Cover (7.87" diameter) with pre-drilled hole; a LARGE Extra Deep Rose One Canopy (4.7" diameter); cable clamp strain reliefs; and all brackets & mounting hardware.