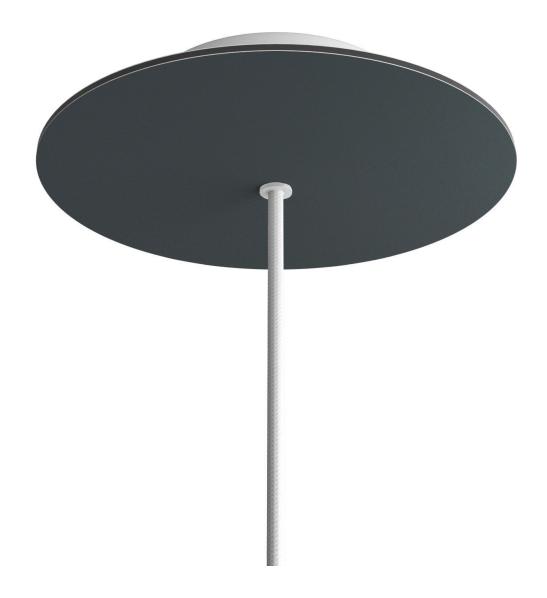

#### **Product short description:**

This Rose One Canopy Kit comes with EVERYTHING you need to make your own single hole pendant light utilizing our LARGE round Rose One Canopy & Cover.

What sets this apart from our regular pendant light canopies is that this is a two part system with an extra deep ceiling canopy that allows for easier wiring of connections, as well as a wide cover over the canopy that allows you to create pendant lights, swag chandeliers, cluster lights and more with even greater impact.

This Rose One Canopy Kit includes the following: a LARGE Rose One Cover (7.87" diameter) with pre-drilled hole; a LARGE Extra Deep Rose One Canopy (4.7" diameter); cable clamp strain reliefs; and all brackets & mounting hardware.