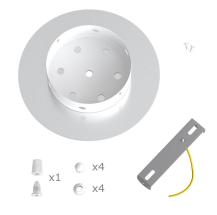

This Rose One Canopy Kit includes the following: a LARGE Rose One Cover (7.87" diameter) with pre-drilled hole; a LARGE Extra Deep Rose One Canopy (4.7" diameter); cable clamp strain reliefs; and all brackets & mounting hardware.

#### Technical data for LARGE Round Ceiling Canopy Kit - Rose One System

- LARGE Extra Deep Rose One Ceiling Canopy
- Diameter: 4.7 inches
- Height: 1.38 inches
- Material: metal
- Bracket fasteners
- 4 Caps and 4 rubber grommets are included for side holes
- LARGE Rose One Cover
- Material: aluminum or dibond
- Diameter: 7.87 inches
- Hole diameters: 10 mm (3/8")
- Thickness: if aluminum 1 mm, if dibond 3 mm
- Clear plastic cable clamp strain reliefs included (1 per hole)