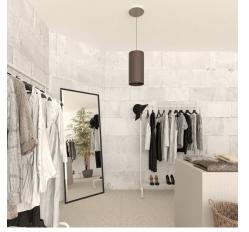

#### **Product short description:**

This Rose One Canopy Kit comes with EVERYTHING you need to make your own single hole pendant light utilizing our LARGE round Rose One Canopy & Cover.

What sets this apart from our regular pendant light canopies is that this is a two part system with an extra deep ceiling canopy that allows for easier wiring of connections, as well as a wide cover over the canopy that allows you to create pendant lights, swag chandeliers, cluster lights and more with even greater impact.

This Rose One Canopy Kit includes the following: a LARGE Rose One Cover (7.87" diameter) with pre-drilled hole; a LARGE Extra Deep Rose One Canopy (4.7" diameter); cable clamp strain reliefs; and all brackets & mounting hardware.

Our Rose One Canopy Kits come in a wide variety of colors and designs. And you can choose from the whichever pre-drilled hole pattern works best for you OR purchase one of our Rose One Cover Un-drilled Blanks and you can create whatever pattern you like!