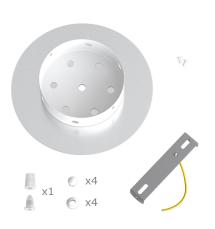

This Rose One Canopy Kit includes the following: a LARGE Rose One Cover (7.87" diameter) with pre-drilled hole; a LARGE Extra Deep Rose One Canopy (4.7" diameter); cable clamp strain reliefs; and all brackets & mounting hardware.

#### Technical data for LARGE Round Ceiling Canopy Kit - Rose One System

- LARGE Extra Deep Rose One Ceiling Canopy
- Diameter: 4.7 inchesHeight: 1.38 inches
- Material: metalBracket fasteners
- 4 Caps and 4 rubber grommets are included for side holes
- LARGE Rose One Cover
- Material: aluminum or dibond
- Diameter: 7.87 inches
- Hole diameters: 10 mm (3/8")
- Thickness: if aluminum 1 mm, if dibond 3 mm
- Clear plastic cable clamp strain reliefs included (1 per hole)