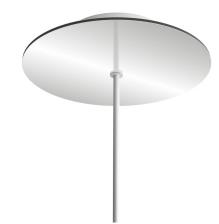

#### Technical data for LARGE Round Ceiling Canopy Kit - Rose One System

- LARGE Extra Deep Rose One Ceiling Canopy
- Diameter: 4.7 inchesHeight: 1.38 inches
- Material: metalBracket fasteners
- 4 Caps and 4 rubber grommets are included for side holes
- LARGE Rose One Cover
- Material: aluminum or dibond
- Diameter: 7.87 inches
- Hole diameters: 10 mm (3/8")
- Thickness: if aluminum 1 mm, if dibond 3 mm
- Clear plastic cable clamp strain reliefs included (1 per hole)