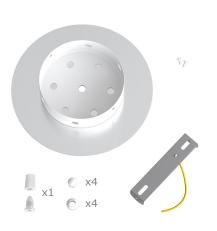

This Rose One Canopy Kit includes the following: a LARGE Rose One Cover (7.87" diameter) with pre-drilled hole; a LARGE Extra Deep Rose One Canopy (4.7" diameter); cable clamp strain reliefs; and all brackets & mounting hardware.

#### Technical data for LARGE Round Ceiling Canopy Kit - Rose One System

- LARGE Extra Deep Rose One Ceiling Canopy
- Diameter: 4.7 inchesHeight: 1.38 inches
- Material: metalBracket fasteners
- 4 Caps and 4 rubber grommets are included for side holes
- LARGE Rose One Cover
- Material: aluminum or dibond
- Diameter: 7.87 inches
- Hole diameters: 10 mm (3/8")
- Thickness: if aluminum 1 mm, if dibond 3 mm
- Clear plastic cable clamp strain reliefs included (1 per hole)