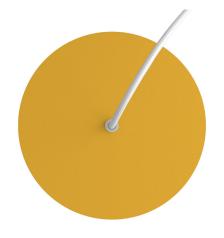

This Rose One Canopy Kit includes the following: a LARGE Rose One Cover (7.87" diameter) with pre-drilled hole; a LARGE Extra Deep Rose One Canopy (4.7" diameter); cable clamp strain reliefs; and all brackets & mounting hardware.

#### Technical data for LARGE Round Ceiling Canopy Kit - Rose One System

- LARGE Extra Deep Rose One Ceiling Canopy
- Diameter: 4.7 inchesHeight: 1.38 inches
- Material: metalBracket fasteners
- 4 Caps and 4 rubber grommets are included for side holes
- LARGE Rose One Cover
- Material: aluminum or dibond
- Diameter: 7.87 inches
- Hole diameters: 10 mm (3/8")
- Thickness: if aluminum 1 mm, if dibond 3 mm
- Clear plastic cable clamp strain reliefs included (1 per hole)