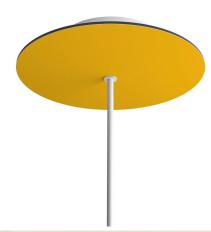

## **Product title:**

1 Hole - LARGE Round Ceiling Canopy Kit - Rose One System

#### **Product short description:**

This Rose One Canopy Kit comes with EVERYTHING you need to make your own single hole pendant light utilizing our LARGE round Rose One Canopy & Cover.

What sets this apart from our regular pendant light canopies is that this is a two part system with an extra deep ceiling canopy that allows for easier wiring of connections, as well as a wide cover over the canopy that allows you to create pendant lights, swag chandeliers, cluster lights and more with even greater impact.

This Rose One Canopy Kit includes the following: a LARGE Rose One Cover (7.87" diameter) with pre-drilled hole; a LARGE Extra Deep Rose One Canopy (4.7" diameter); cable clamp strain reliefs; and all brackets & mounting hardware.

#### Technical data for LARGE Round Ceiling Canopy Kit - Rose One System

- LARGE Extra Deep Rose One Ceiling Canopy
- Diameter: 4.7 inchesHeight: 1.38 inches
- Material: metalBracket fasteners
- 4 Caps and 4 rubber grommets are included for side holes
- LARGE Rose One Cover
- Material: aluminum or dibond
- Diameter: 7.87 inches
- Hole diameters: 10 mm (3/8")
- Thickness: if aluminum 1 mm, if dibond 3 mm
- Clear plastic cable clamp strain reliefs included (1 per hole)