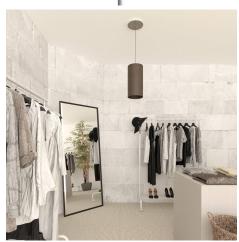

#### **Product short description:**

This Rose One Canopy Kit comes with EVERYTHING you need to make your own single hole pendant light utilizing our LARGE round Rose One Canopy & Cover.

What sets this apart from our regular pendant light canopies is that this is a two part system with an extra deep ceiling canopy that allows for easier wiring of connections, as well as a wide cover over the canopy that allows you to create pendant lights, swag chandeliers, cluster lights and more with even greater impact.

This Rose One Canopy Kit includes the following: a LARGE Rose One Cover (7.87" diameter) with pre-drilled hole; a LARGE Extra Deep Rose One Canopy (4.7" diameter); cable clamp strain reliefs; and all brackets & mounting hardware.