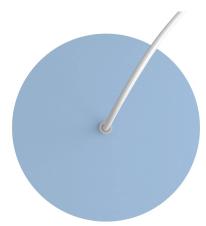

# **Product title:**

1 Hole - LARGE Round Ceiling Canopy Kit - Rose One System

#### **Product short description:**

This Rose One Canopy Kit comes with EVERYTHING you need to make your own single hole pendant light utilizing our LARGE round Rose One Canopy & Cover.

What sets this apart from our regular pendant light canopies is that this is a two part system with an extra deep ceiling canopy that allows for easier wiring of connections, as well as a wide cover over the canopy that allows you to create pendant lights, swag chandeliers, cluster lights and more with even greater impact.

This Rose One Canopy Kit includes the following: a LARGE Rose One Cover (7.87" diameter) with pre-drilled hole; a LARGE Extra Deep Rose One Canopy (4.7" diameter); cable clamp strain reliefs; and all brackets & mounting hardware.

#### Technical data for LARGE Round Ceiling Canopy Kit - Rose One System

- LARGE Extra Deep Rose One Ceiling Canopy
- Diameter: 4.7 inches
- Height: 1.38 inches
- Material: metal
- Bracket fasteners
- 4 Caps and 4 rubber grommets are included for side holes
- LARGE Rose One Cover
- Material: aluminum or dibond
- Diameter: 7.87 inches
- Hole diameters: 10 mm (3/8")
- Thickness: if aluminum 1 mm, if dibond 3 mm
- Clear plastic cable clamp strain reliefs included (1 per hole)