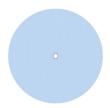

# **Product title:**

1 Hole - LARGE Round Ceiling Canopy Kit - Rose One System

This Rose One Canopy Kit includes the following: a LARGE Rose One Cover (7.87" diameter) with pre-drilled hole; a LARGE Extra Deep Rose One Canopy (4.7" diameter); cable clamp strain reliefs; and all brackets & mounting hardware.

#### Technical data for LARGE Round Ceiling Canopy Kit - Rose One System

- LARGE Extra Deep Rose One Ceiling Canopy
- Diameter: 4.7 inches
- Height: 1.38 inches
- Material: metal
- Bracket fasteners
- 4 Caps and 4 rubber grommets are included for side holes
- LARGE Rose One Cover
- Material: aluminum or dibond
- Diameter: 7.87 inches
- Hole diameters: 10 mm (3/8")
- Thickness: if aluminum 1 mm, if dibond 3 mm
- Clear plastic cable clamp strain reliefs included (1 per hole)