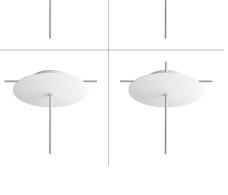

#### **Product short description:**

This Rose One Canopy Kit comes with EVERYTHING you need to make your own single hole pendant light utilizing our LARGE round Rose One Canopy & Cover.

What sets this apart from our regular pendant light canopies is that this is a two part system with an extra deep ceiling canopy that allows for easier wiring of connections, as well as a wide cover over the canopy that allows you to create pendant lights, swag chandeliers, cluster lights and more with even greater impact.

This Rose One Canopy Kit includes the following: a LARGE Rose One Cover (7.87" diameter) with pre-drilled hole; a LARGE Extra Deep Rose One Canopy (4.7" diameter); cable clamp strain reliefs; and all brackets & mounting hardware.

#### Technical data for LARGE Round Ceiling Canopy Kit - Rose One System

- LARGE Extra Deep Rose One Ceiling Canopy
- Diameter: 4.7 inches
- Height: 1.38 inches
- Material: metal
- Bracket fasteners
- 4 Caps and 4 rubber grommets are included for side holes
- LARGE Rose One Cover
- Material: aluminum or dibond
- Diameter: 7.87 inches
- Hole diameters: 10 mm (3/8")
- Thickness: if aluminum 1 mm, if dibond 3 mm
- Clear plastic cable clamp strain reliefs included (1 per hole)