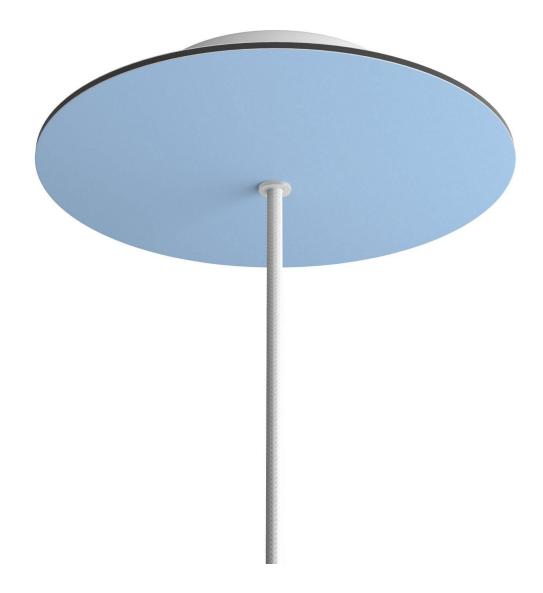

#### **Product short description:**

This Rose One Canopy Kit comes with EVERYTHING you need to make your own single hole pendant light utilizing our LARGE round Rose One Canopy & Cover.

What sets this apart from our regular pendant light canopies is that this is a two part system with an extra deep ceiling canopy that allows for easier wiring of connections, as well as a wide cover over the canopy that allows you to create pendant lights, swag chandeliers, cluster lights and more with even greater impact.

This Rose One Canopy Kit includes the following: a LARGE Rose One Cover (7.87" diameter) with pre-drilled hole; a LARGE Extra Deep Rose One Canopy (4.7" diameter); cable clamp strain reliefs; and all brackets & mounting hardware.

#### Technical data for LARGE Round Ceiling Canopy Kit - Rose One System

- LARGE Extra Deep Rose One Ceiling Canopy
- Diameter: 4.7 inches
- Height: 1.38 inches
- Material: metal
- Bracket fasteners
- 4 Caps and 4 rubber grommets are included for side holes
- LARGE Rose One Cover
- Material: aluminum or dibond
- Diameter: 7.87 inches
- Hole diameters: 10 mm (3/8")
- Thickness: if aluminum 1 mm, if dibond 3 mm
- Clear plastic cable clamp strain reliefs included (1 per hole)