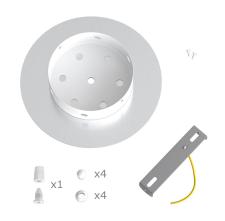

This Rose One Canopy Kit includes the following: a LARGE Rose One Cover (7.87" diameter) with pre-drilled hole; a LARGE Extra Deep Rose One Canopy (4.7" diameter); cable clamp strain reliefs; and all brackets & mounting hardware.

#### Technical data for LARGE Round Ceiling Canopy Kit - Rose One System

- LARGE Extra Deep Rose One Ceiling Canopy
- Diameter: 4.7 inches
- Height: 1.38 inches
- Material: metal
- Bracket fasteners
- 4 Caps and 4 rubber grommets are included for side holes
- LARGE Rose One Cover
- Material: aluminum or dibond
- Diameter: 7.87 inches
- Hole diameters: 10 mm (3/8")
- Thickness: if aluminum 1 mm, if dibond 3 mm
- Clear plastic cable clamp strain reliefs included (1 per hole)