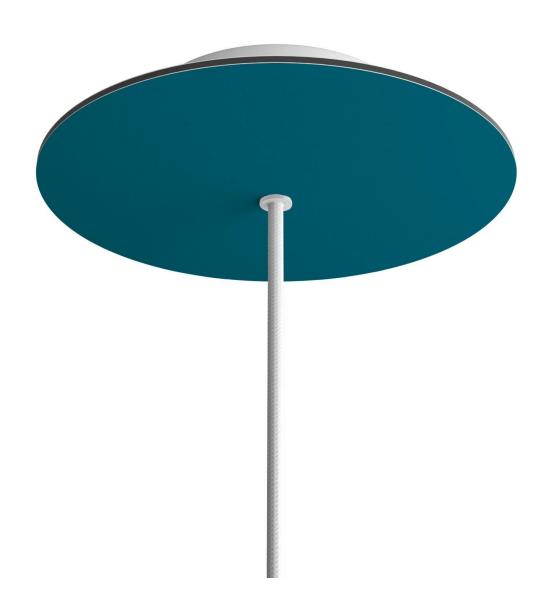

### **Product short description:**

This Rose One Canopy Kit comes with EVERYTHING you need to make your own single hole pendant light utilizing our LARGE round Rose One Canopy & Cover.

What sets this apart from our regular pendant light canopies is that this is a two part system with an extra deep ceiling canopy that allows for easier wiring of connections, as well as a wide cover over the canopy that allows you to create pendant lights, swag chandeliers, cluster lights and more with even greater impact.

This Rose One Canopy Kit includes the following: a LARGE Rose One Cover (7.87" diameter) with pre-drilled hole; a LARGE Extra Deep Rose One Canopy (4.7" diameter); cable clamp strain reliefs; and all brackets & mounting hardware.

### Technical data for LARGE Round Ceiling Canopy Kit - Rose One System

- LARGE Extra Deep Rose One Ceiling Canopy
- Diameter: 4.7 inchesHeight: 1.38 inches
- Material: metalBracket fasteners
- 4 Caps and 4 rubber grommets are included for side holes
- LARGE Rose One Cover
- Material: aluminum or dibond
- Diameter: 7.87 inches
- Hole diameters: 10 mm (3/8")
- Thickness: if aluminum 1 mm, if dibond 3 mm
- Clear plastic cable clamp strain reliefs included (1 per hole)