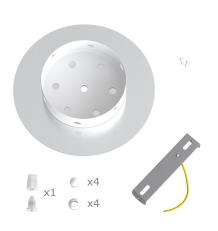

This Rose One Canopy Kit includes the following: a LARGE Rose One Cover (7.87" diameter) with pre-drilled hole; a LARGE Extra Deep Rose One Canopy (4.7" diameter); cable clamp strain reliefs; and all brackets & mounting hardware.

### Technical data for LARGE Round Ceiling Canopy Kit - Rose One System

- LARGE Extra Deep Rose One Ceiling Canopy
- Diameter: 4.7 inchesHeight: 1.38 inches
- Material: metalBracket fasteners
- 4 Caps and 4 rubber grommets are included for side holes
- LARGE Rose One Cover
- Material: aluminum or dibond
- Diameter: 7.87 inches
- Hole diameters: 10 mm (3/8")
- Thickness: if aluminum 1 mm, if dibond 3 mm
- Clear plastic cable clamp strain reliefs included (1 per hole)