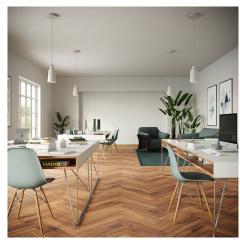

### **Product short description:**

This Rose One Canopy Kit comes with EVERYTHING you need to make your own single hole pendant light utilizing our LARGE round Rose One Canopy & Cover.

What sets this apart from our regular pendant light canopies is that this is a two part system with an extra deep ceiling canopy that allows for easier wiring of connections, as well as a wide cover over the canopy that allows you to create pendant lights, swag chandeliers, cluster lights and more with even greater impact.

This Rose One Canopy Kit includes the following: a LARGE Rose One Cover (7.87" diameter) with pre-drilled hole; a LARGE Extra Deep Rose One Canopy (4.7" diameter); cable clamp strain reliefs; and all brackets & mounting hardware.