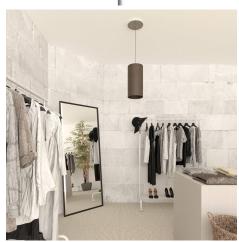

### **Product short description:**

This Rose One Canopy Kit comes with EVERYTHING you need to make your own single hole pendant light utilizing our LARGE round Rose One Canopy & Cover.

What sets this apart from our regular pendant light canopies is that this is a two part system with an extra deep ceiling canopy that allows for easier wiring of connections, as well as a wide cover over the canopy that allows you to create pendant lights, swag chandeliers, cluster lights and more with even greater impact.

This Rose One Canopy Kit includes the following: a LARGE Rose One Cover (7.87" diameter) with pre-drilled hole; a LARGE Extra Deep Rose One Canopy (4.7" diameter); cable clamp strain reliefs; and all brackets & mounting hardware.