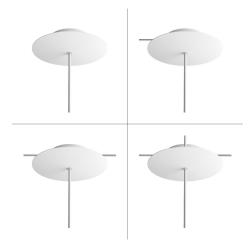

pre-drilled hole pattern works best for you OR purchase one of our Rose One Cover Un-drilled Blanks and you can create whatever pattern you like!

### **Product description:**

### Technical data for LARGE Round Ceiling Canopy Kit - Rose One System

- LARGE Extra Deep Rose One Ceiling Canopy
- Diameter: 4.7 inchesHeight: 1.38 inches
- Material: metalBracket fasteners
- 4 Caps and 4 rubber grommets are included for side holes
- LARGE Rose One Cover
- Material: aluminum or dibond
- Diameter: 7.87 inches
- Hole diameters: 10 mm (3/8")
- Thickness: if aluminum 1 mm, if dibond 3 mm
- Clear plastic cable clamp strain reliefs included (1 per hole)

The Rose One System is Patent Pending



### **Product features:**

Material: Metal Material: Dibond Material: Aluminium

# **Product gallery:**