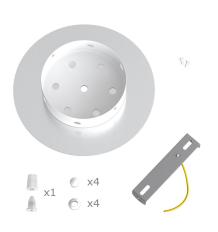

This Rose One Canopy Kit includes the following: a LARGE Rose One Cover (7.87" diameter) with pre-drilled hole; a LARGE Extra Deep Rose One Canopy (4.7" diameter); cable clamp strain reliefs; and all brackets & mounting hardware.

#### Technical data for LARGE Round Ceiling Canopy Kit - Rose One System

- LARGE Extra Deep Rose One Ceiling Canopy
- Diameter: 4.7 inchesHeight: 1.38 inches
- Material: metalBracket fasteners
- 4 Caps and 4 rubber grommets are included for side holes
- LARGE Rose One Cover
- Material: aluminum or dibond
- Diameter: 7.87 inches
- Hole diameters: 10 mm (3/8")
- Thickness: if aluminum 1 mm, if dibond 3 mm
- Clear plastic cable clamp strain reliefs included (1 per hole)